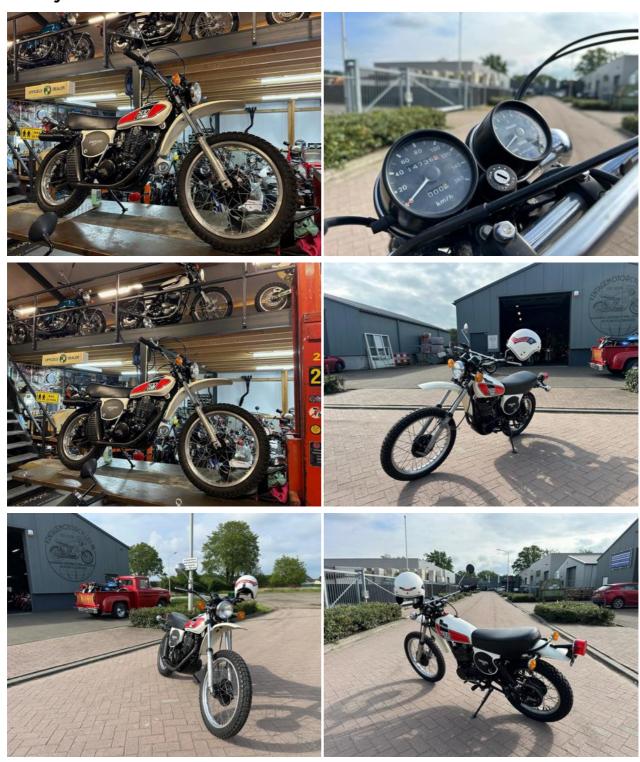

to arrange a viewing!

## Motorcycle details

Year Mileage
1976 14737 km

Condition Status
Good Reserved

VIN Brand
1N5-002144 (matching numbers) Yamaha

**Type** 

XT500 (1E6)

### How it works

All motorbikes are sold with a valid registration certificate, a sales contract and an invoice. We do this so that importation is problem-free. We can always make a video call to inspect the motorbike. Of course you are more than welcome to visit and view the motorbike at VintageMotorcycles.nl.

We deliver worldwide. The price and delivery time depend on the location. We'll make you an offer based on the desired delivery address. We can deliver at favorable rates. We have more than 130 classic motorbikes for sale.

#### Contact us

Hoog Vaartje 9 5712 BZ Someren-Eind The Netherlands



# Gallery