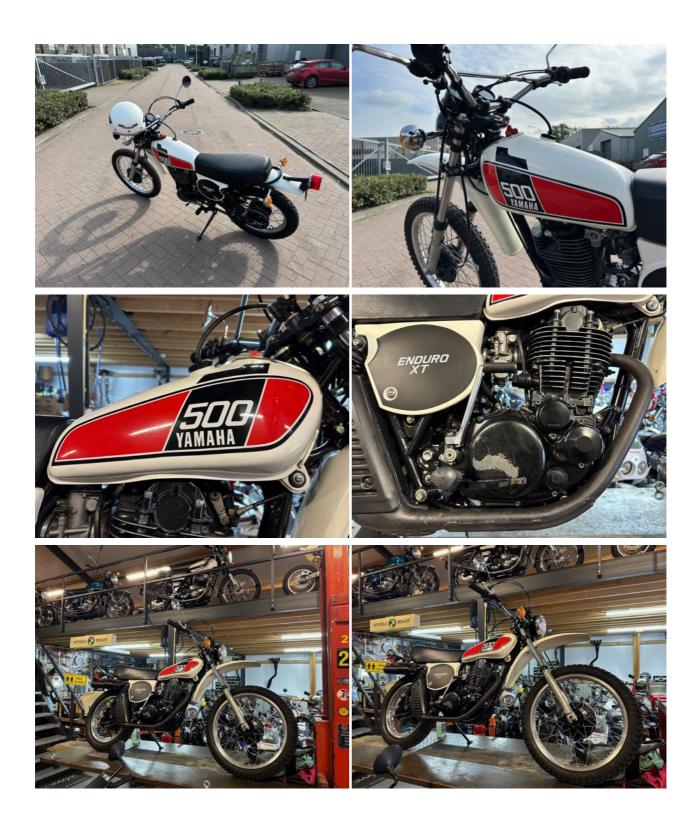

#### Yamaha XT500

The Yamaha XT500, introduced in 1976, quickly became one of the most legendary off-road motorcycles ever built. Designed as a lightweight and powerful dual-sport bike, the XT500 was an instant success, gaining recognition for its reliable 499cc single-cylinder four-stroke engine, rugged construction, and versatility on both paved roads and dirt trails. One of the biggest milestones in the XT500's history came with the Paris-Dakar Rally, where it dominated the first two editions in 1979 and 1980, proving its endurance and reliability in the harshest conditions. The XT500 set the standard for modern adventure motorcycles and became a cult favorite among riders worldwide.

This 1976 XT500 has only 14,373 km on the clock, comes with matching numbers, and is registered with German papers. It remains in excellent condition, preserving its original character and appeal as one of the most sought-after vintage enduro motorcycles. This 1976 Yamaha XT500 is a rare chance to own one of the most celebrated motorcycles in history. Whether you're looking for a vintage dual-sport to ride or a valuable collector's piece, this XT500 is an excellent investment. With matching numbers, low mileage, and German registration, it's ready for its next adventure.

## Motorcycle details

Year Mileage
1976 14737 km

Condition Status
Good Reserved

VIN Brand
1N5-002144 (matching numbers) Yamaha

**Type** 

XT500 (1E6)