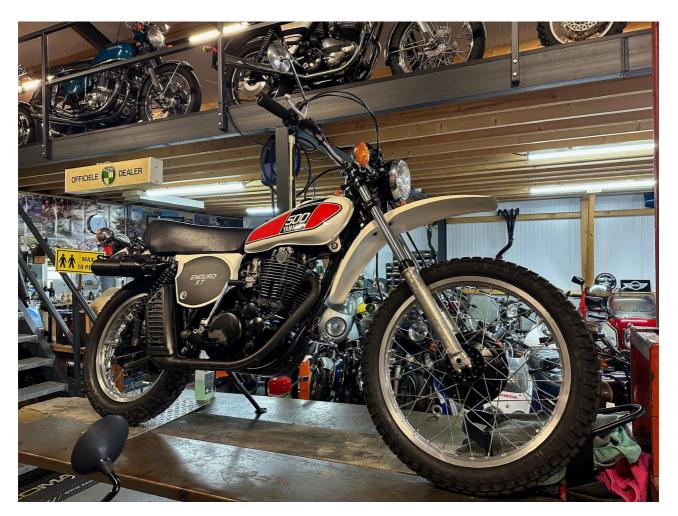

#### Yamaha XT500

The Yamaha XT500, introduced in 1976, quickly became one of the most legendary off-road motorcycles ever built. Designed as a lightweight and powerful dual-sport bike, the XT500 was an instant success, gaining recognition for its reliable 499cc single-cylinder four-stroke engine, rugged construction, and versatility on both paved roads and dirt trails. One of the biggest milestones in the XT500's history came with the Paris-Dakar Rally, where it dominated the first two editions in 1979 and 1980, proving its endurance and reliability in the harshest conditions. The XT500 set the standard for modern adventure motorcycles and became a cult favorite among riders worldwide.

This 1976 XT500 has only 14,373 km on the clock, comes with matching numbers, and is registered with German papers. It remains in excellent condition, preserving its original character and appeal as one of the most sought-after vintage enduro motorcycles. This 1976 Yamaha XT500 is a rare chance to own one of the most celebrated motorcycles in history. Whether you're looking for a vintage dual-sport to ride or a valuable collector's piece, this XT500 is an excellent investment. With matching numbers, low mileage, and German registration, it's ready for its next adventure.

## Motorcycle details

Year Mileage
1976 14737 km

Condition Status
Good Reserved

VIN Brand
1N5-002144 (matching numbers) Yamaha

**Type** 

XT500 (1E6)