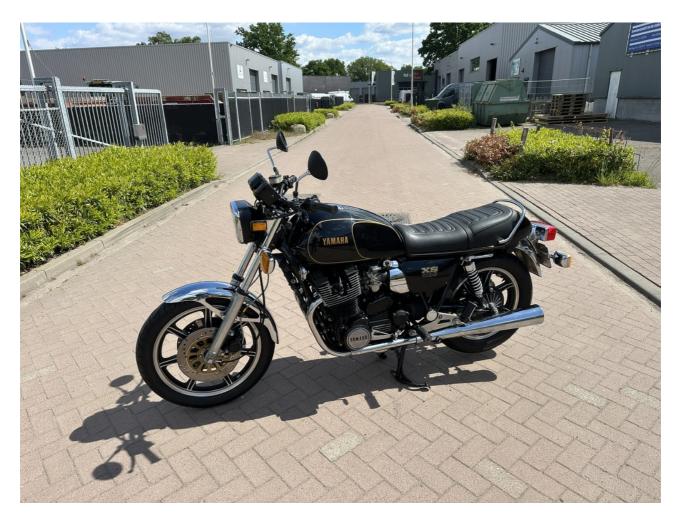

## Yamaha XS1100 (1982) - Big, Bold, and Beautiful

Looking for a solid classic with muscle and reliability? This 1982 Yamaha XS1100 is just the ticket. With 57,256 km and Dutch registration, this powerhouse four-cylinder has been fully restored by the previous owner and is in excellent running condition. The only changes? A set of aftermarket mufflers for a deeper growl.

The XS1100 was Yamaha's answer to the superbike craze of the late '70s and early '80s – powerful, comfortable, and built for serious miles. This example carries the same DNA, but with a refreshed look and feel, making it perfect for collectors or riders looking for a classic that's ready to hit the road.

### Motorcycle details

Year Mileage
1982 57128 km

Condition Status
Excellent For sale

VIN Brand
2H9-024380 Yamaha

**Type** XS1100