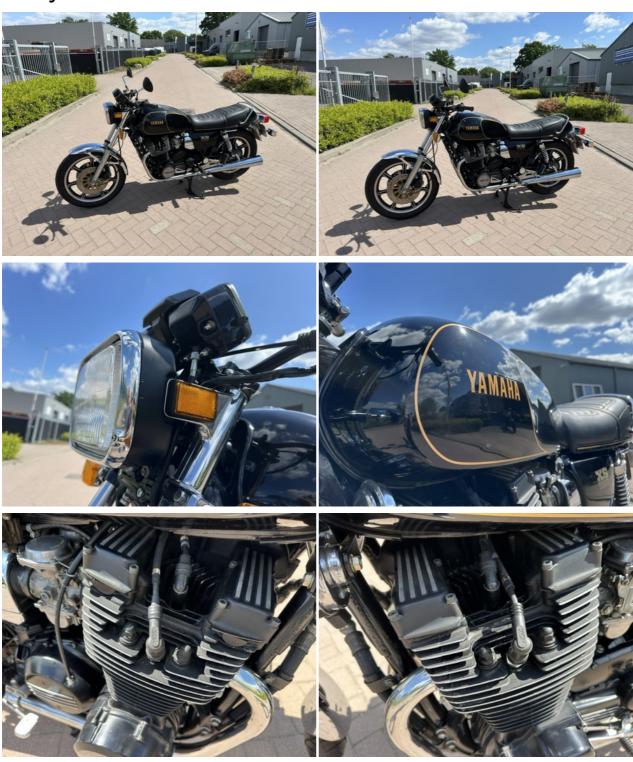

## Yamaha XS1100 (1982) - Big, Bold, and Beautiful

Looking for a solid classic with muscle and reliability? This 1982 Yamaha XS1100 is just the ticket. With 57,256 km and Dutch registration, this powerhouse four-cylinder has been fully restored by the previous owner and is in excellent running condition. The only changes? A set of aftermarket mufflers for a deeper growl.

The XS1100 was Yamaha's answer to the superbike craze of the late '70s and early '80s – powerful, comfortable, and built for serious miles. This example carries the same DNA, but with a refreshed look and feel, making it perfect for collectors or riders looking for a classic that's ready to hit the road.

### Motorcycle details

Year Mileage
1982 57128 km

Condition Status
Excellent For sale

VIN Brand
2H9-024380 Yamaha

**Type** XS1100