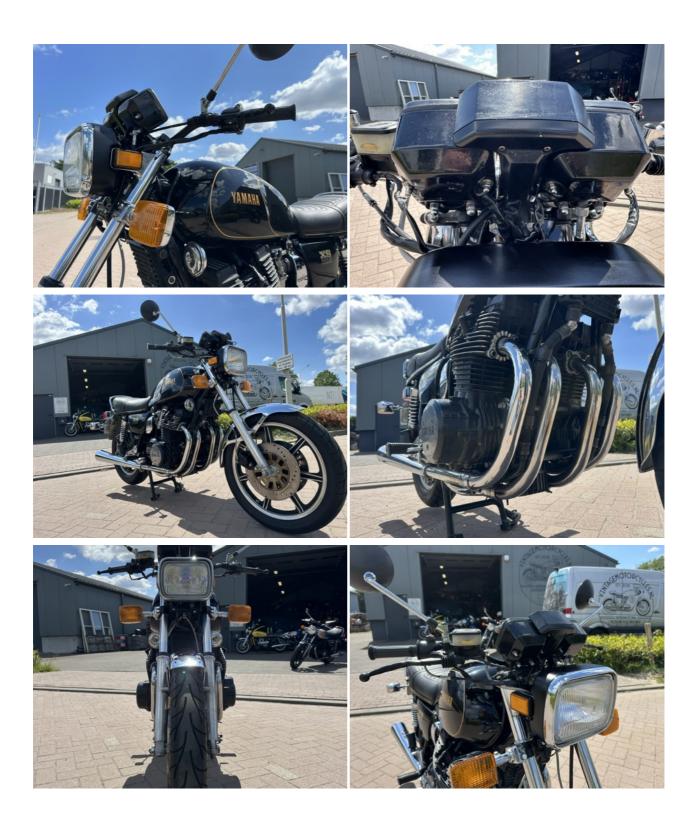

## Yamaha XS1100 (1982) - Big, Bold, and Beautiful

Looking for a solid classic with muscle and reliability? This 1982 Yamaha XS1100 is just the ticket. With 57,256 km and Dutch registration, this powerhouse four-cylinder has been fully restored by the previous owner and is in excellent running condition. The only changes? A set of aftermarket mufflers for a deeper growl.

The XS1100 was Yamaha's answer to the superbike craze of the late '70s and early '80s – powerful, comfortable, and built for serious miles. This example carries the same DNA, but with a refreshed look and feel, making it perfect for collectors or riders looking for a classic that's ready to hit the road.

### Motorcycle details

Year Mileage
1982 57128 km

Condition Status
Excellent For sale

VIN Brand
2H9-024380 Yamaha

**Type** XS1100