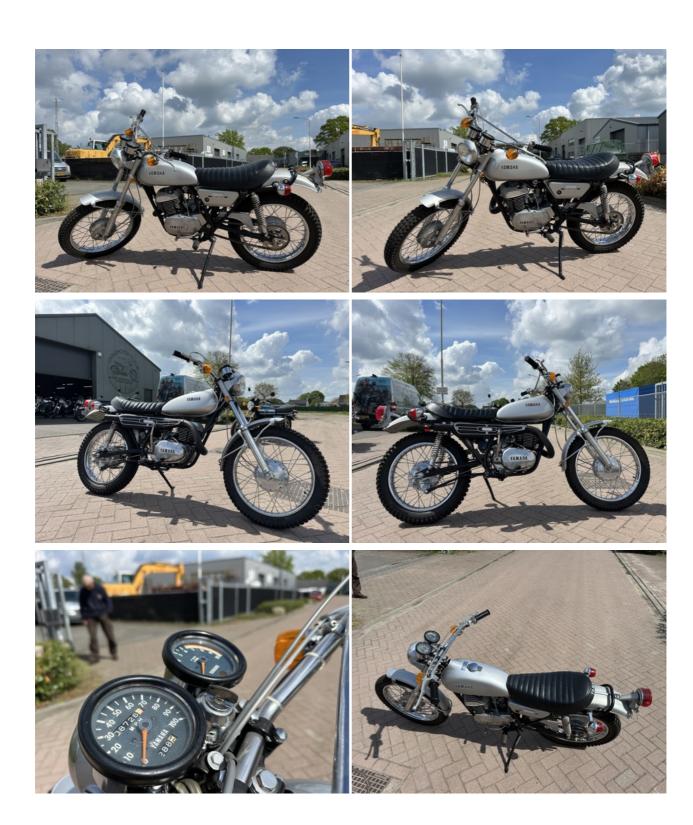

## Yamaha RT1 | 1976 | Silver Grey | German Papers

This 1976 Yamaha RTI is a beautiful example of a classic enduro bike from the golden era of dual-sport riding. Finished in a unique silver-grey color and equipped with German registration papers, this RTI is ready for registration or to become part of a collection.

The RTI features a 360cc 2-stroke single-cylinder engine, known for its raw torque and off-road capability. It's an honest, original bike with timeless styling and solid mechanical character. A rare find in Europe and a fantastic opportunity for vintage off-road enthusiasts.

### Motorcycle details

Year
1976
Unknown

Condition
Excellent
For sale

VIN
Brand
RTI-124139
Yamaha

Type RT-1