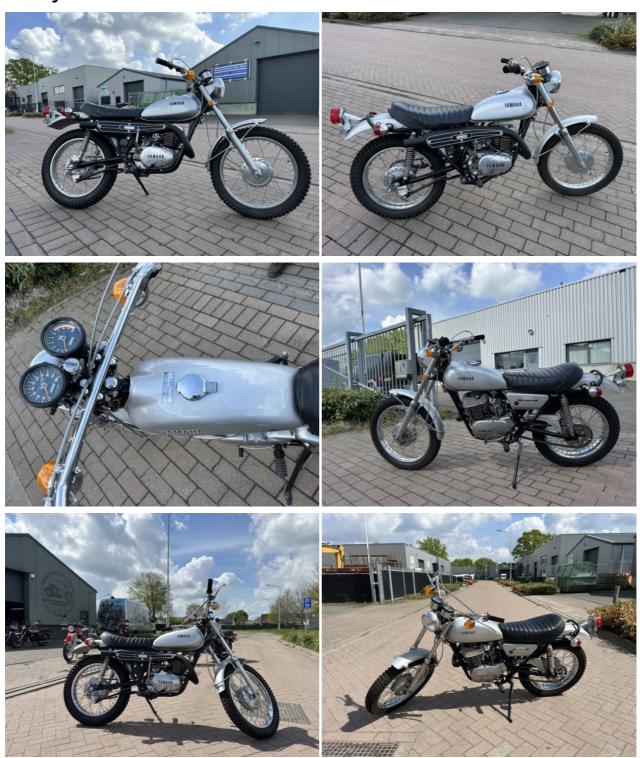

## Yamaha RT1 | 1976 | Silver Grey | German Papers

This 1976 Yamaha RTI is a beautiful example of a classic enduro bike from the golden era of dual-sport riding. Finished in a unique silver-grey color and equipped with German registration papers, this RTI is ready for registration or to become part of a collection.

The RTI features a 360cc 2-stroke single-cylinder engine, known for its raw torque and off-road capability. It's an honest, original bike with timeless styling and solid mechanical character. A rare find in Europe and a fantastic opportunity for vintage off-road enthusiasts.

### Motorcycle details

Year
1976
Unknown

Condition
Excellent
For sale

VIN
Brand
RTI-124139
Yamaha

Type RT-1