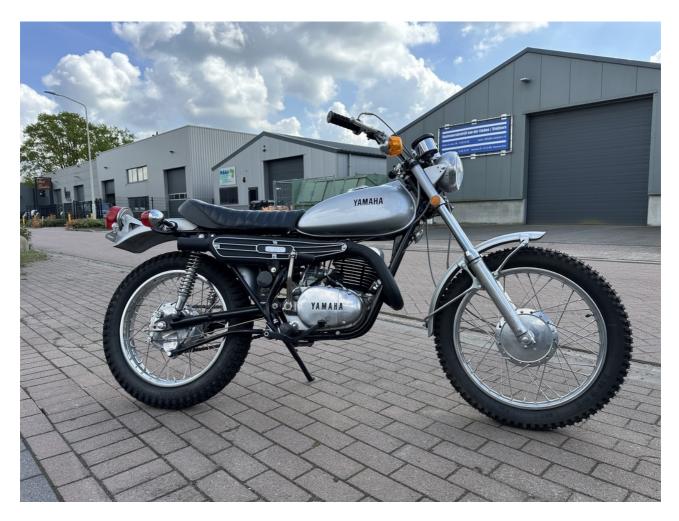

## Yamaha RT1 | 1976 | Silver Grey | German Papers

This 1976 Yamaha RTI is a beautiful example of a classic enduro bike from the golden era of dual-sport riding. Finished in a unique silver-grey color and equipped with German registration papers, this RTI is ready for registration or to become part of a collection.

The RTI features a 360cc 2-stroke single-cylinder engine, known for its raw torque and off-road capability. It's an honest, original bike with timeless styling and solid mechanical character. A rare find in Europe and a fantastic opportunity for vintage off-road enthusiasts.

### Motorcycle details

Year
1976
Unknown

Condition
Excellent
For sale

VIN
Brand
RTI-124139
Yamaha

Type RT-1