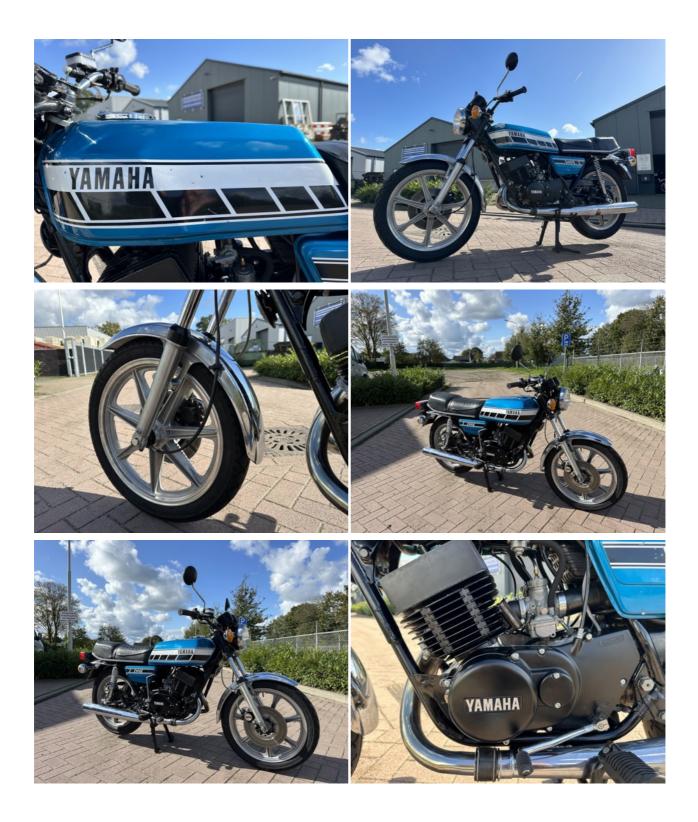

### Yamaha RD400 | 1976 | Turquoise/Blue

This Yamaha RD400 from 1976 is a perfect example of a classic 2-stroke machine in original condition. Finished in its factory turquoise/blue paint with original exhausts, it's a true collector's item. It has just 8,271 km on the clock and has recently been fitted with new pistons, meaning it still needs to be properly broken in.

Although this bike does not have matching numbers, it offers an authentic riding experience and all the charm you expect from a vintage 2-stroke. Imported from Germany and remarkably well preserved for its age.

A rare opportunity to own a piece of Yamaha history.