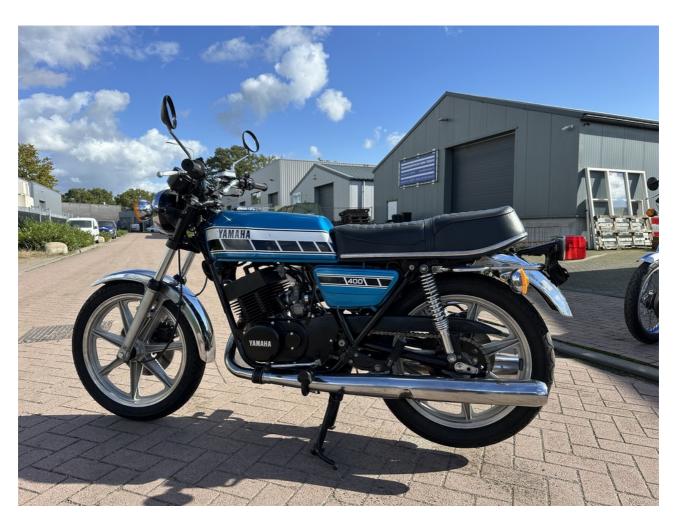

### Yamaha RD400 | 1976 | Turquoise/Blue

This Yamaha RD400 from 1976 is a perfect example of a classic 2-stroke machine in original condition. Finished in its factory turquoise/blue paint with original exhausts, it's a true collector's item. It has just 8,271 km on the clock and has recently been fitted with new pistons, meaning it still needs to be properly broken in.

Although this bike does not have matching numbers, it offers an authentic riding experience and all the charm you expect from a vintage 2-stroke. Imported from Germany and remarkably well preserved for its age.

A rare opportunity to own a piece of Yamaha history.