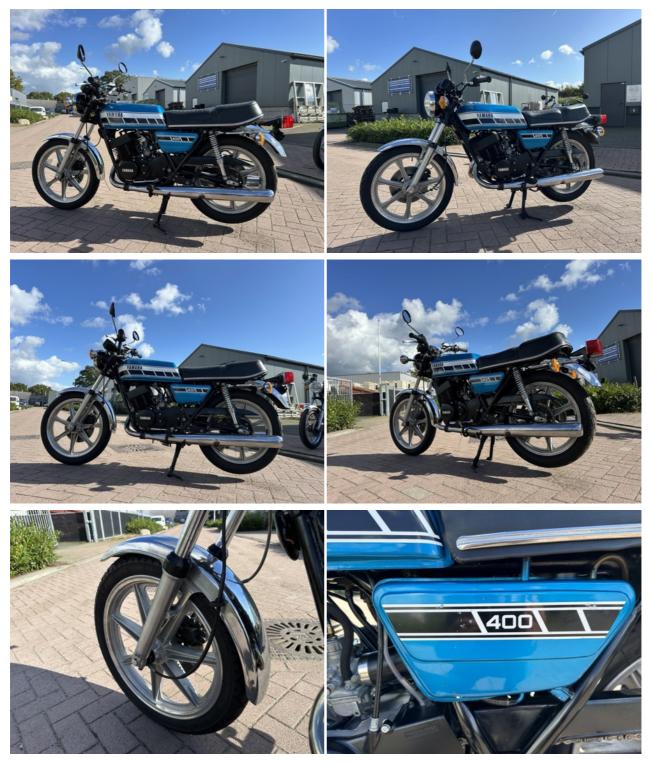

### Yamaha RD400 | 1976 | Turquoise/Blue

This Yamaha RD400 from 1976 is a perfect example of a classic 2-stroke machine in original condition. Finished in its factory turquoise/blue paint with original exhausts, it's a true collector's item. It has just 8,271 km on the clock and has recently been fitted with new pistons, meaning it still needs to be properly broken in.

Although this bike does not have matching numbers, it offers an authentic riding experience and all the charm you expect from a vintage 2-stroke. Imported from Germany and remarkably well preserved for its age.

A rare opportunity to own a piece of Yamaha history.