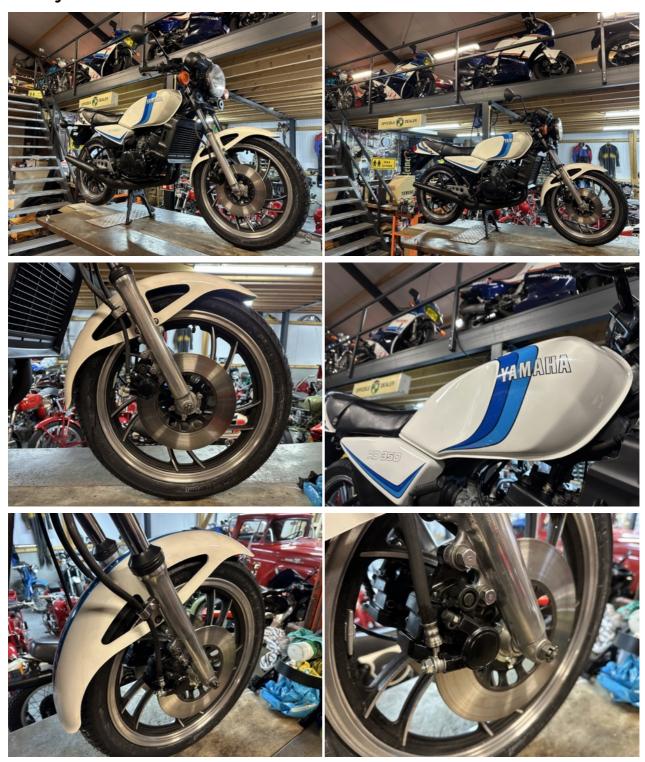

28 km |
| Condition      | Status   |
| Excellent      | For sale |
| VIN            | Brand    |
| * 4LO-006533 * | Yamaha   |
|                |          |

**Type**RD350LC

#### How it works

All motorbikes are sold with a valid registration certificate, a sales contract and an invoice. We do this so that importation is problem-free. We can always make a video call to inspect the motorbike. Of course you are more than welcome to visit and view the motorbike at VintageMotorcycles.nl.

We deliver worldwide. The price and delivery time depend on the location. We'll make you an offer based on the desired delivery address. We can deliver at favorable rates. We have more than 130 classic motorbikes for sale.

# **Contact us**

Hoog Vaartje 9 5712 BZ Someren-Eind The Netherlands



# Gallery