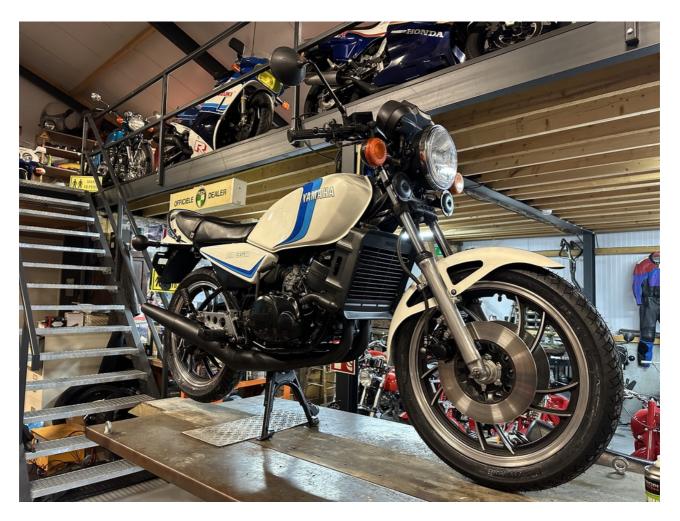

### For Sale: 1981 Yamaha RD350LC - Matching Numbers, Fully Documented

A true icon of the two-stroke era, this **1981 Yamaha RD350LC** is a perfect blend of performance, nostalgia, and collectability. Known for its lightweight handling and legendary liquid-cooled parallel twin, the RD350LC remains one of the most sought-after classics among enthusiasts.

This example comes with **matching numbers** and has been well-maintained throughout its life. At **20,000 km, the pistons were replaced**, ensuring a fresh and reliable ride. With **Dutch registration papers**, it's ready to hit the road or become the next prized piece in your collection.