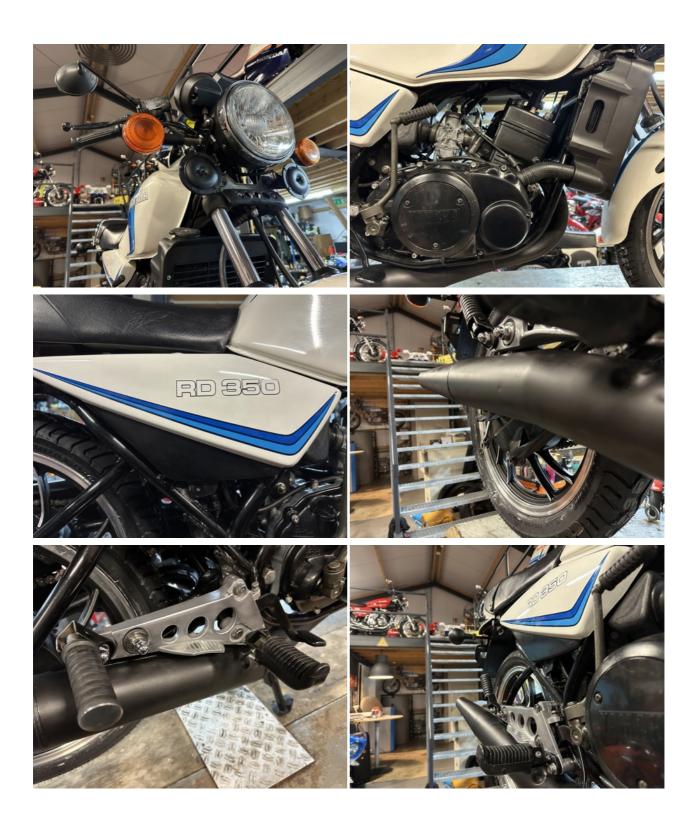

### For Sale: 1981 Yamaha RD350LC - Matching Numbers, Fully Documented

A true icon of the two-stroke era, this **1981 Yamaha RD350LC** is a perfect blend of performance, nostalgia, and collectability. Known for its lightweight handling and legendary liquid-cooled parallel twin, the RD350LC remains one of the most sought-after classics among enthusiasts.

This example comes with **matching numbers** and has been well-maintained throughout its life. At **20,000 km, the pistons were replaced**, ensuring a fresh and reliable ride. With **Dutch registration papers**, it's ready to hit the road or become the next prized piece in your collection.

**Type**RD350LC