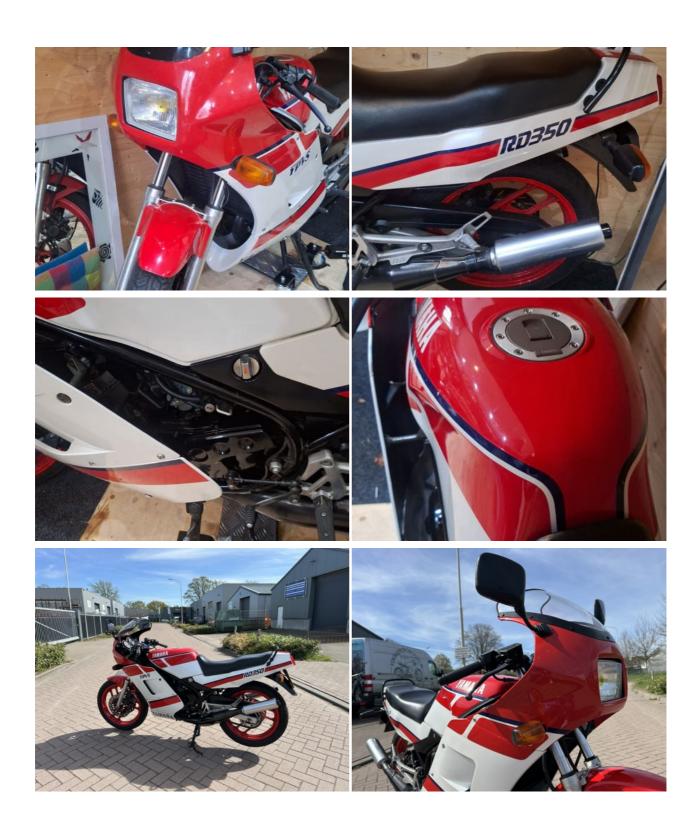

### Yamaha RD350 YPVS - 1988 | Multicolour | 16,891 km

This **1988 Yamaha RD350 YPVS** is a fantastic example of a well-maintained two-stroke icon. It still wears its **original factory paint**, and has been in the hands of the **same private owner for over 30 years**.

The engine was fully rebuilt several years ago by the previous owner and has only been ridden **88 km since the rebuild**. Photos and receipts of the rebuild are available.

This RD350 has been stored indoors and cared for with passion – offered for sale now only due to health reasons. A rare opportunity to acquire a preserved and documented RD in honest condition.

## Motorcycle details

Year Mileage
1988 16891 km

Condition Status
Excellent Sold

VIN Brand

1WT016041 Yamaha

**Type** 

RD350 LC YPVS