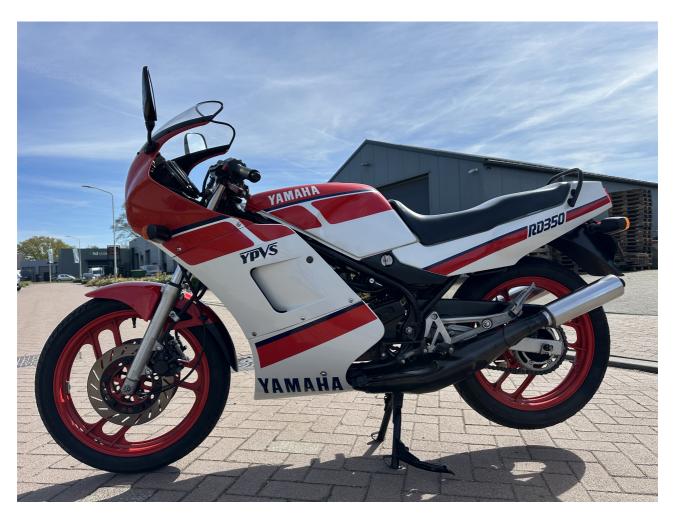

### Yamaha RD350 YPVS - 1988 | Multicolour | 16,891 km

This **1988 Yamaha RD350 YPVS** is a fantastic example of a well-maintained two-stroke icon. It still wears its **original factory paint**, and has been in the hands of the **same private owner for over 30 years**.

The engine was fully rebuilt several years ago by the previous owner and has only been ridden **88 km since the rebuild**. Photos and receipts of the rebuild are available.

This RD350 has been stored indoors and cared for with passion – offered for sale now only due to health reasons. A rare opportunity to acquire a preserved and documented RD in honest condition.

## Motorcycle details

Year Mileage
1988 16891 km

Condition Status
Excellent Sold

VIN Brand

1WT016041 Yamaha

**Type** 

RD350 LC YPVS