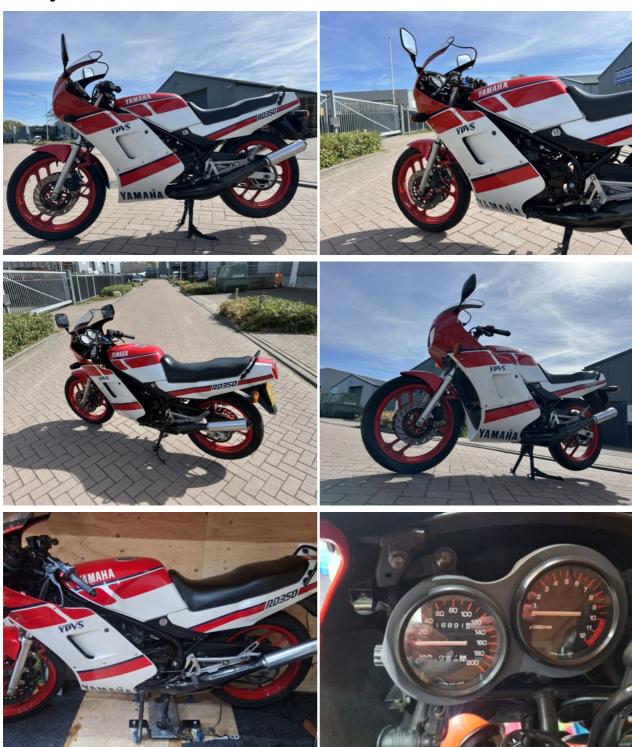

cumented RD in honest condition.

## Motorcycle details

Year Mileage
1988 16891 km

Condition Status
Excellent Sold

VIN Brand

1WT016041 Yamaha

**Type** 

RD350 LC YPVS

#### How it works

All motorbikes are sold with a valid registration certificate, a sales contract and an invoice. We do this so that importation is problem-free. We can always make a video call to inspect the motorbike. Of course you are more than welcome to visit and view the motorbike at VintageMotorcycles.nl.

We deliver worldwide. The price and delivery time depend on the location. We'll make you an offer based on the desired delivery address. We can deliver at favorable rates. We have more than 130 classic motorbikes for sale.

#### **Contact us**

Hoog Vaartje 9 5712 BZ Someren-Eind The Netherlands



# Gallery