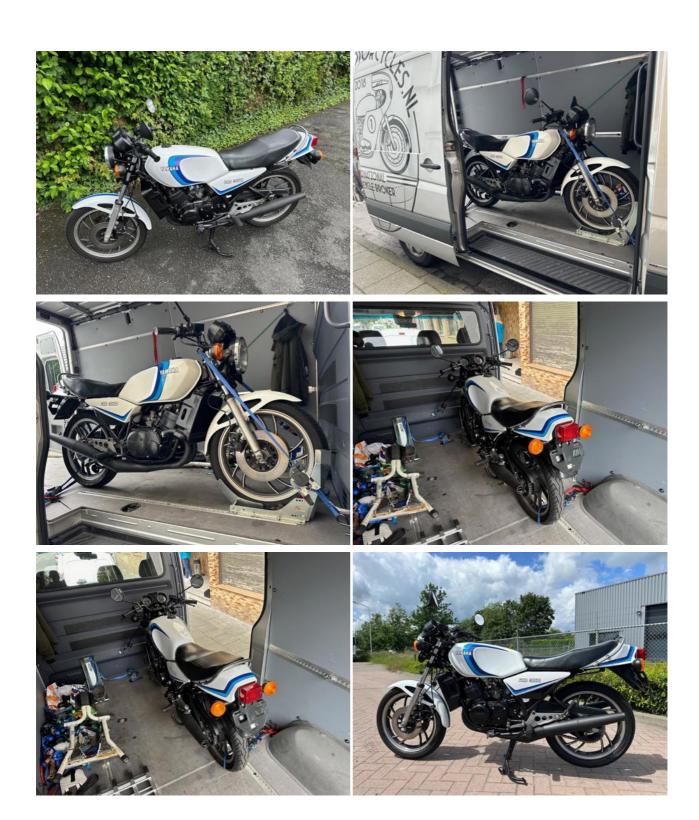

#### Yamaha RD350 LC

The 1981 Yamaha RD350 is a legendary two-stroke motorcycle that defined an era of lightweight, high-performance sportbikes. Featuring a 347cc air-cooled parallel-twin engine, the RD350 delivers an exciting powerband and sharp handling, making it a favorite among enthusiasts and racers alike. This RD350 has 43,731 km on the clock and comes with German registration papers. As one of the most influential two-stroke motorcycles of its time, it remains a sought-after classic for riders and collectors.