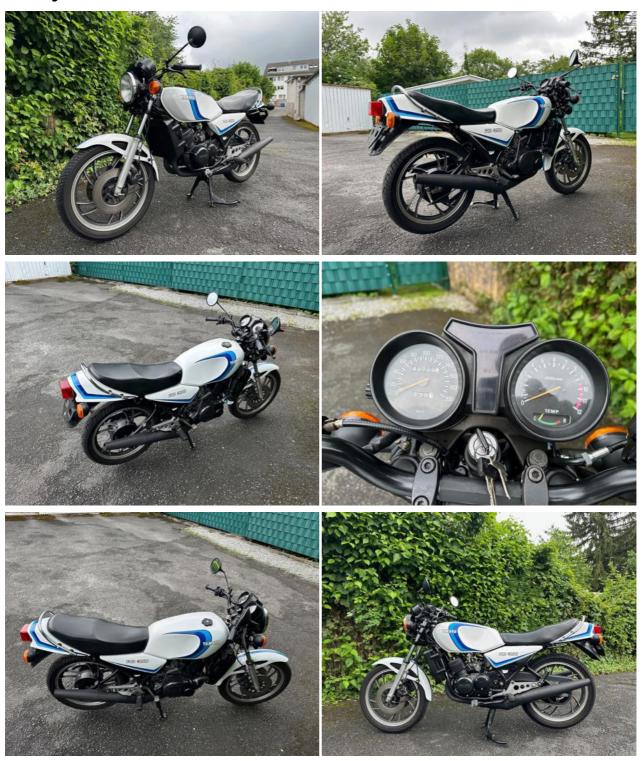

ay for more details or to arrange a viewing!

### Motorcycle details

Year Mileage
1981 43731 km

Condition Status
Good For sale

VIN Brand
4L0003721 Yamaha

**Type**RD350LC

#### How it works

All motorbikes are sold with a valid registration certificate, a sales contract and an invoice. We do this so that importation is problem-free. We can always make a video call to inspect the motorbike. Of course you are more than welcome to visit and view the motorbike at VintageMotorcycles.nl.

We deliver worldwide. The price and delivery time depend on the location. We'll make you an offer based on the desired delivery address. We can deliver at favorable rates. We have more than 130 classic motorbikes for sale.

## **Contact us**

Hoog Vaartje 9 5712 BZ Someren-Eind The Netherlands



# Gallery