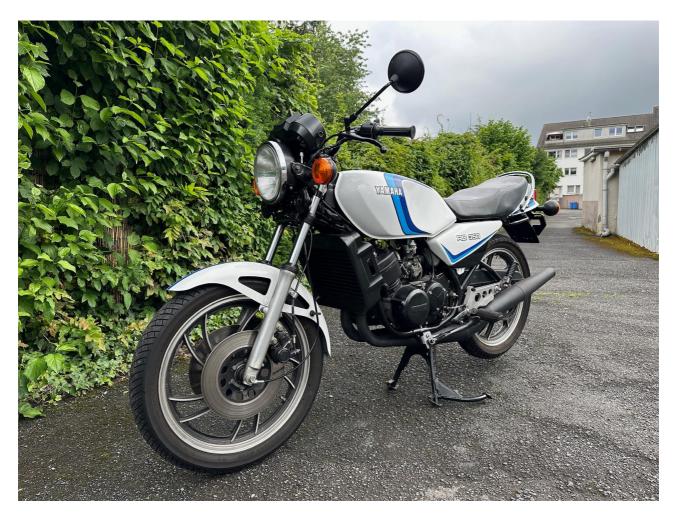

#### Yamaha RD350 LC

The 1981 Yamaha RD350 is a legendary two-stroke motorcycle that defined an era of lightweight, high-performance sportbikes. Featuring a 347cc air-cooled parallel-twin engine, the RD350 delivers an exciting powerband and sharp handling, making it a favorite among enthusiasts and racers alike. This RD350 has 43,731 km on the clock and comes with German registration papers. As one of the most influential two-stroke motorcycles of its time, it remains a sought-after classic for riders and collectors.

This 1981 Yamaha RD350 is a fantastic opportunity to own a piece of motorcycling history. Whether you're looking for a vintage bike to ride or a valuable addition to your collection, this RD350 is a standout choice. Contact us today for more details or to arrange a viewing!

### Motorcycle details

Year Mileage
1981 43731 km

Condition Status
Good For sale

VIN Brand
4L0003721 Yamaha

**Type**RD350LC