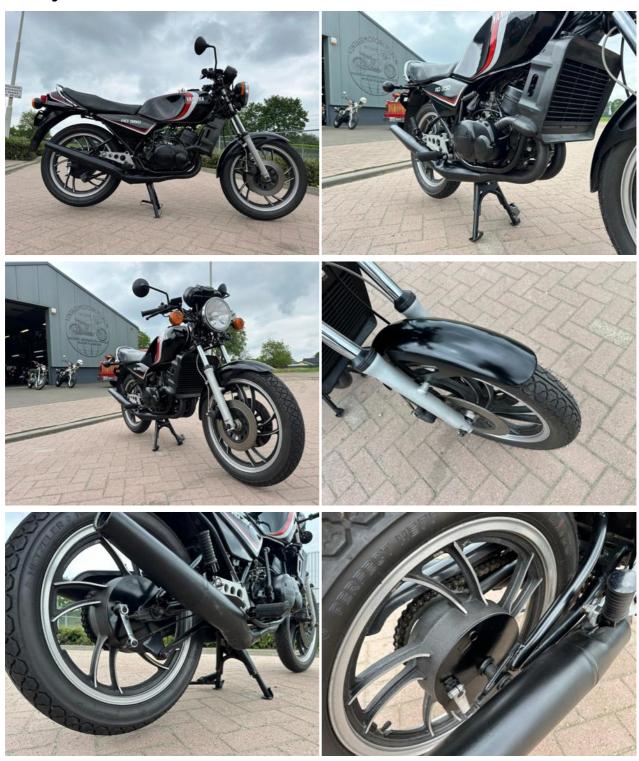

r more details or to arrange a viewing!

### Motorcycle details

Year
1981

Condition
Good

VIN
4LO-202247

Mileage
31000 km
Status
For sale
For sale
Yamaha

**Type**RD350LC

#### How it works

All motorbikes are sold with a valid registration certificate, a sales contract and an invoice. We do this so that importation is problem-free. We can always make a video call to inspect the motorbike. Of course you are more than welcome to visit and view the motorbike at VintageMotorcycles.nl.

We deliver worldwide. The price and delivery time depend on the location. We'll make you an offer based on the desired delivery address. We can deliver at favorable rates. We have more than 130 classic motorbikes for sale.

## **Contact us**

Hoog Vaartje 9 5712 BZ Someren-Eind The Netherlands



# Gallery