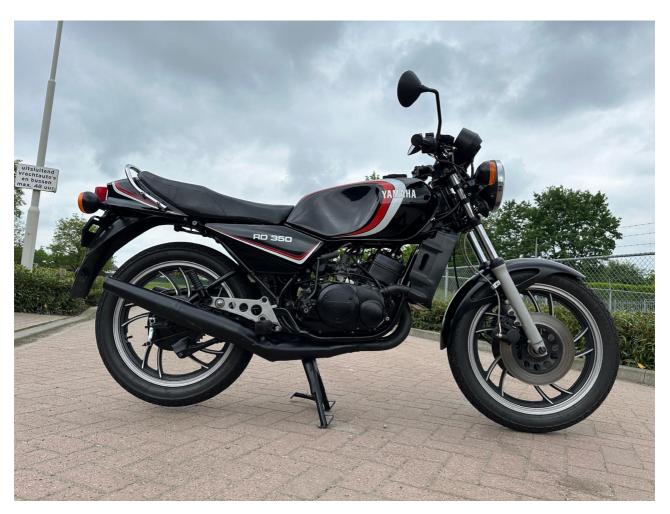

#### Yamaha RD350 LC

The 1981 Yamaha RD350 LC is one of the most iconic two-stroke motorcycles of its era. Known for its lightweight chassis, powerful twin-cylinder engine, and liquid cooling (hence the "LC" designation), the RD350 LC revolutionized the sportbike world in the early 1980s. This model became a favorite among riders who wanted race-inspired performance in a street-legal package. This particular RD350 LC has 31,000 km on the clock and comes with German registration papers. With its sharp handling and impressive power-to-weight ratio, it remains one of the most exciting classic motorcycles to ride and collect today.

### Motorcycle details

Year
1981

Condition
Good

VIN
4LO-202247

Mileage
31000 km
Status
For sale
For sale
Yamaha

**Type**RD350LC