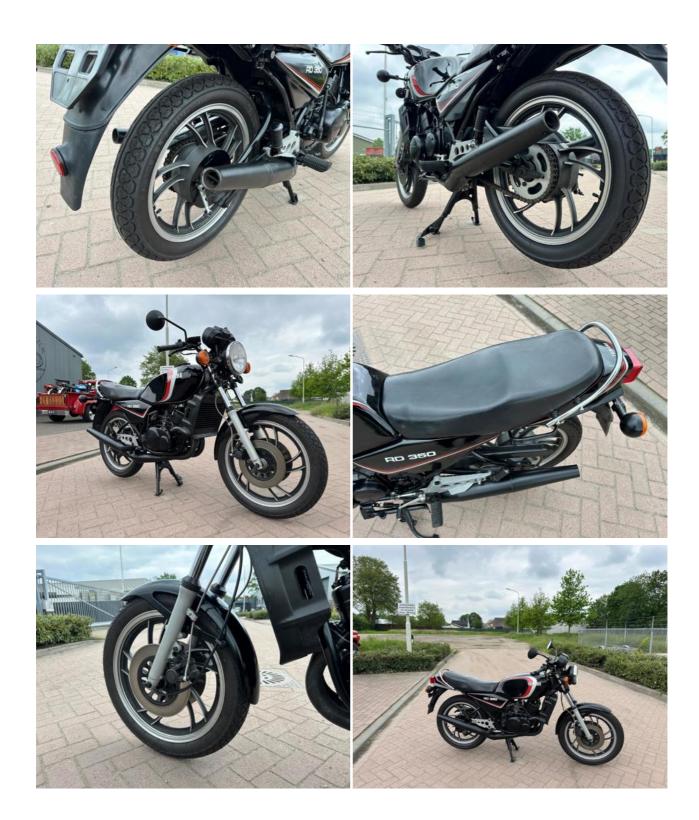

#### Yamaha RD350 LC

The 1981 Yamaha RD350 LC is one of the most iconic two-stroke motorcycles of its era. Known for its lightweight chassis, powerful twin-cylinder engine, and liquid cooling (hence the "LC" designation), the RD350 LC revolutionized the sportbike world in the early 1980s. This model became a favorite among riders who wanted race-inspired performance in a street-legal package. This particular RD350 LC has 31,000 km on the clock and comes with German registration papers. With its sharp handling and impressive power-to-weight ratio, it remains one of the most exciting classic motorcycles to ride and collect today.

This 1981 Yamaha RD350 LC is an excellent chance to own a piece of two-stroke history. Whether you're looking for a classic to ride or add to your collection, this RD350 LC delivers an exhilarating experience. Contact us today for more details or to arrange a viewing!