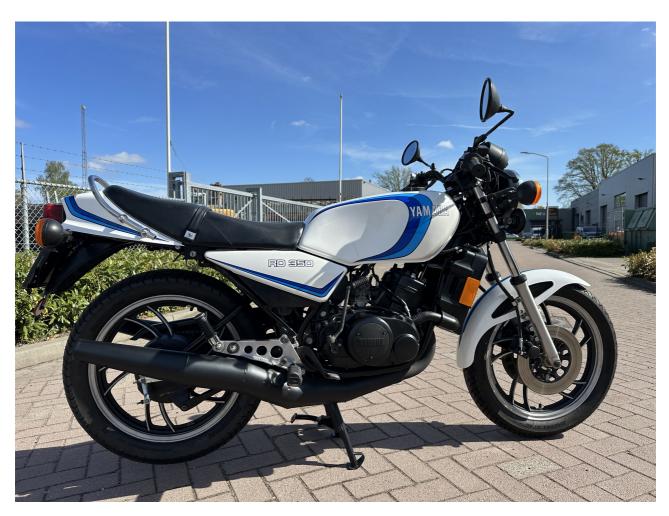

# Yamaha RD350LC (1981) - Matching Numbers - Only 27,156 km

This is your chance to own one of the most legendary 2-stroke bikes of the 1980s: the Yamaha RD350LC. This example from 1981 is in great original condition, with only 27,156 km, finished in the iconic white and blue color scheme.

It features matching numbers (frame: 4LO105795 / engine: 4LO-003644) and comes with Dutch registration (MD-07-JS). The engine runs beautifully – this bike is a perfect blend of collectability and rideability.

The RD350LC is a true icon: raw, responsive, and filled with character. Whether you're adding to a collection or just looking for a thrilling ride, this one is ready to go.

# Motorcycle details

Year Mileage
1981 27156 km

Condition Status
Excellent For sale

VIN Brand
4LO105795 Yamaha

**Type** RD350