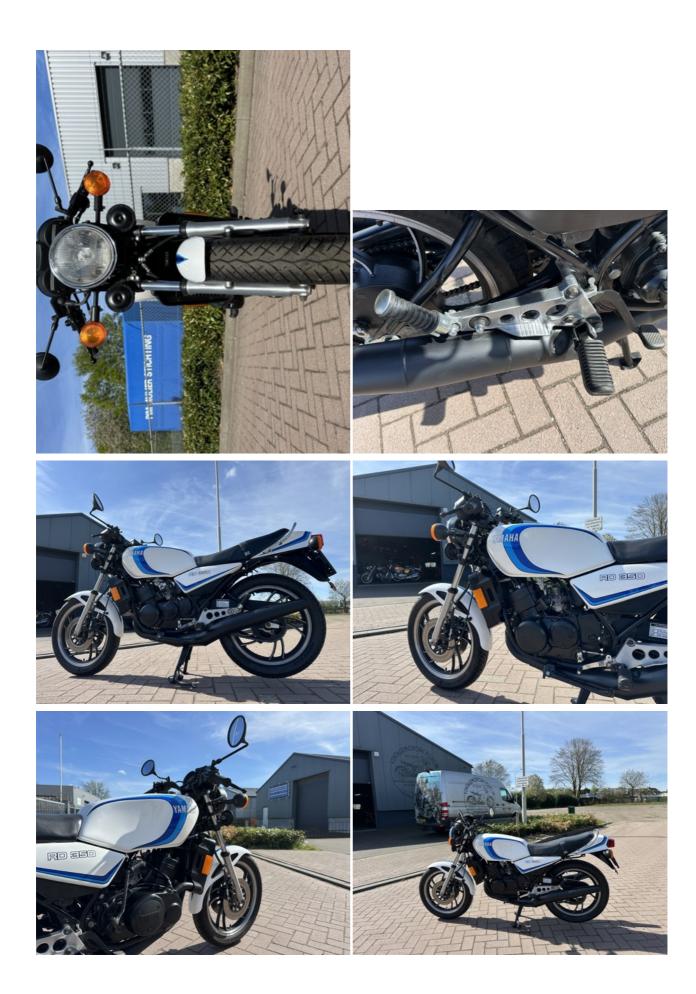

# Yamaha RD350LC (1981) - Matching Numbers - Only 27,156 km

This is your chance to own one of the most legendary 2-stroke bikes of the 1980s: the Yamaha RD350LC. This example from 1981 is in great original condition, with only 27,156 km, finished in the iconic white and blue color scheme.

It features matching numbers (frame: 4LO105795 / engine: 4LO-003644) and comes with Dutch registration (MD-07-JS). The engine runs beautifully – this bike is a perfect blend of collectability and rideability.

# Motorcycle details

Year Mileage
1981 27156 km

Condition Status
Excellent For sale

VIN Brand
4LO105795 Yamaha

**Type** RD350