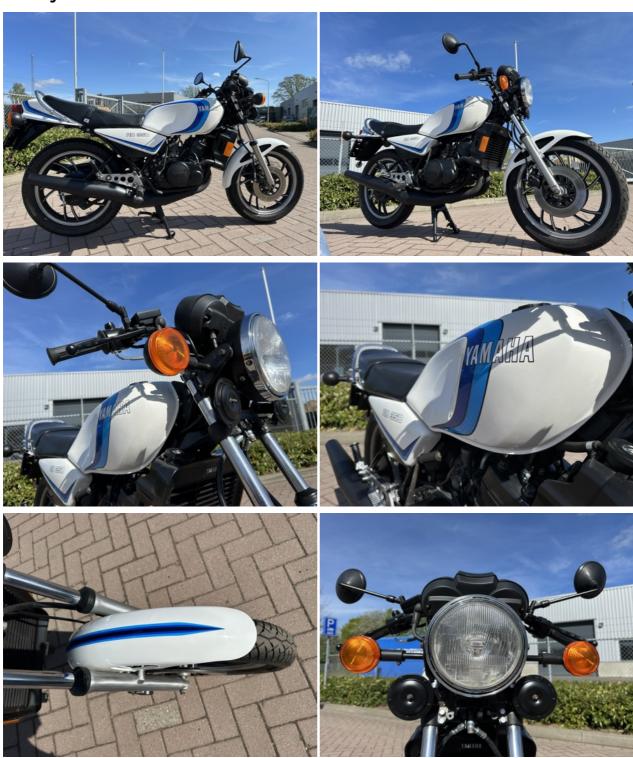

thrilling ride, this one is ready to go.

# Motorcycle details

Year Mileage
1981 27156 km

Condition Status
Excellent For sale

VIN Brand
4LO105795 Yamaha

**Type** RD350

#### How it works

All motorbikes are sold with a valid registration certificate, a sales contract and an invoice. We do this so that importation is problem-free. We can always make a video call to inspect the motorbike. Of course you are more than welcome to visit and view the motorbike at VintageMotorcycles.nl.

We deliver worldwide. The price and delivery time depend on the location. We'll make you an offer based on the desired delivery address. We can deliver at favorable rates. We have more than 130 classic motorbikes for sale.

### **Contact us**

Hoog Vaartje 9 5712 BZ Someren-Eind The Netherlands



# Gallery