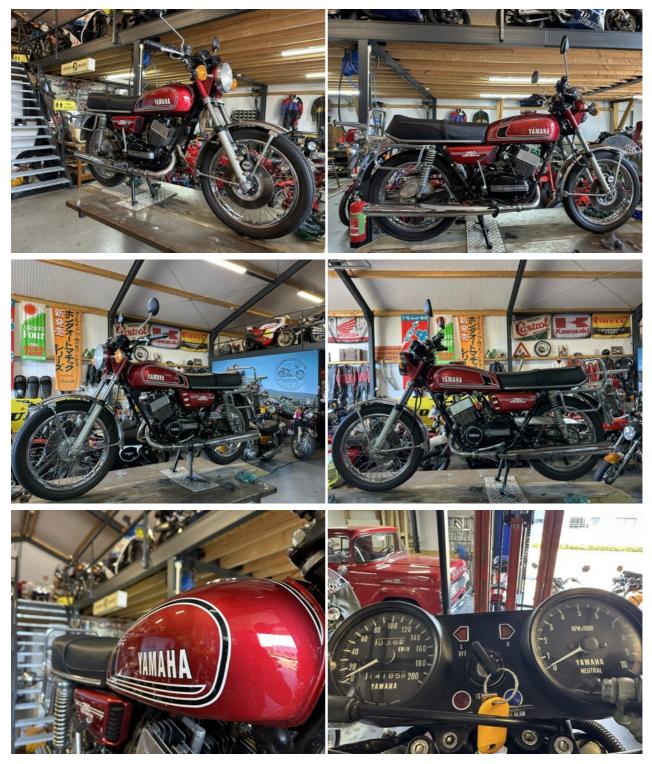

n</b> | <b>Status</b>  |
| Excellent        | For sale       |
| <b>VIN</b>       | <b>Brand</b>   |
| 52200-3944       | Yamaha         |
| Туре             |                |

#### How it works

All motorbikes are sold with a valid registration certificate, a sales contract and an invoice. We do this so that importation is problem-free. We can always make a video call to inspect the motorbike. Of course you are more than welcome to visit and view the motorbike at VintageMotorcycles.nl.

We deliver worldwide. The price and delivery time depend on the location. We'll make you an offer based on the desired delivery address. We can deliver at favorable rates. We have more than 130 classic motorbikes for sale.

**Contact us** Hoog Vaartje 9 5712 BZ Someren-Eind The Netherlands



## Gallery