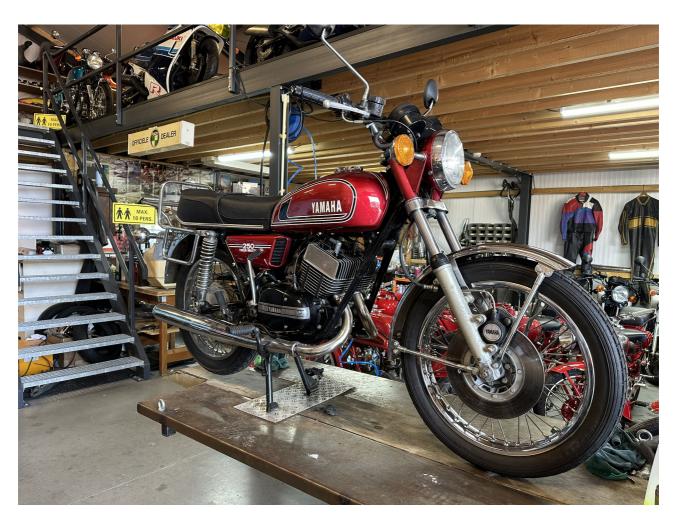

### Yamaha RD250 – 1976 | Red | 14,000 km

Lightweight, punchy and fun – the **1976 Yamaha RD250** is a classic two-stroke that helped define an era. This bike, finished in a timeless **red**, has just **14,000 km** on the clock and comes from **Belgium**.

Powered by a spirited air-cooled two-stroke twin, the RD250 was known for its sharp response, lightweight feel, and everyday rideability. A true favourite among 1970s sport riders.

An ideal classic for those looking for a genuine '70s experience - raw, mechanical, and full of charm.

#### **Motorcycle details**

| <b>Year</b>      | <b>Mileage</b> |
|------------------|----------------|
| 1976             | 14000 km       |
| <b>Condition</b> | <b>Status</b>  |
| Excellent        | For sale       |
| <b>VIN</b>       | <b>Brand</b>   |
| 52200-3944       | Yamaha         |
| Туре             |                |