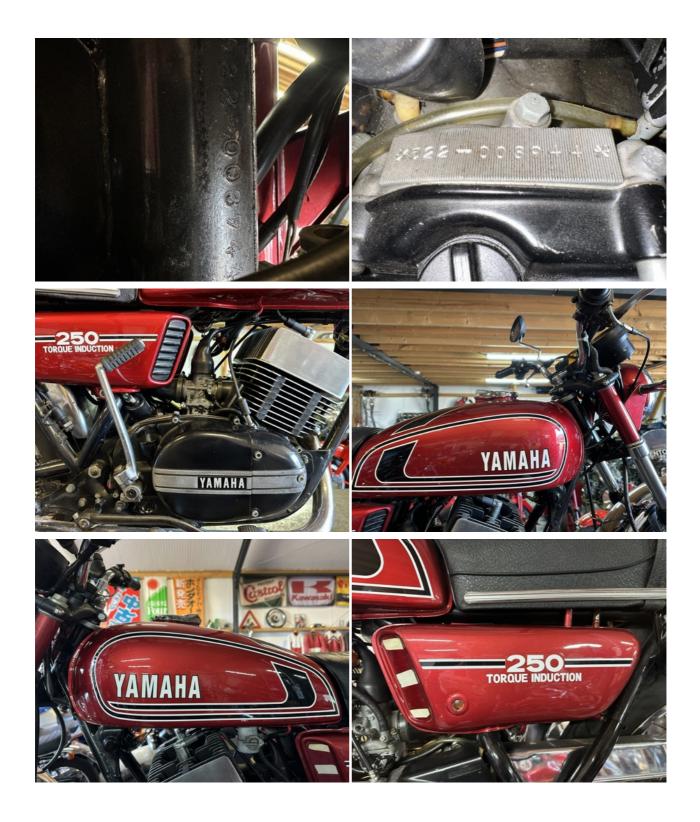

### Yamaha RD250 – 1976 | Red | 14,000 km

Lightweight, punchy and fun – the **1976 Yamaha RD250** is a classic two-stroke that helped define an era. This bike, finished in a timeless **red**, has just **14,000 km** on the clock and comes from **Belgium**.

Powered by a spirited air-cooled two-stroke twin, the RD250 was known for its sharp response, lightweight feel, and everyday rideability. A true favourite among 1970s sport riders.

An ideal classic for those looking for a genuine '70s experience - raw, mechanical, and full of charm.

#### **Motorcycle details**

| <b>Year</b>      | <b>Mileage</b> |
|------------------|----------------|
| 1976             | 14000 km       |
| <b>Condition</b> | <b>Status</b>  |
| Excellent        | For sale       |
| <b>VIN</b>       | <b>Brand</b>   |
| 52200-3944       | Yamaha         |
| Туре             |                |