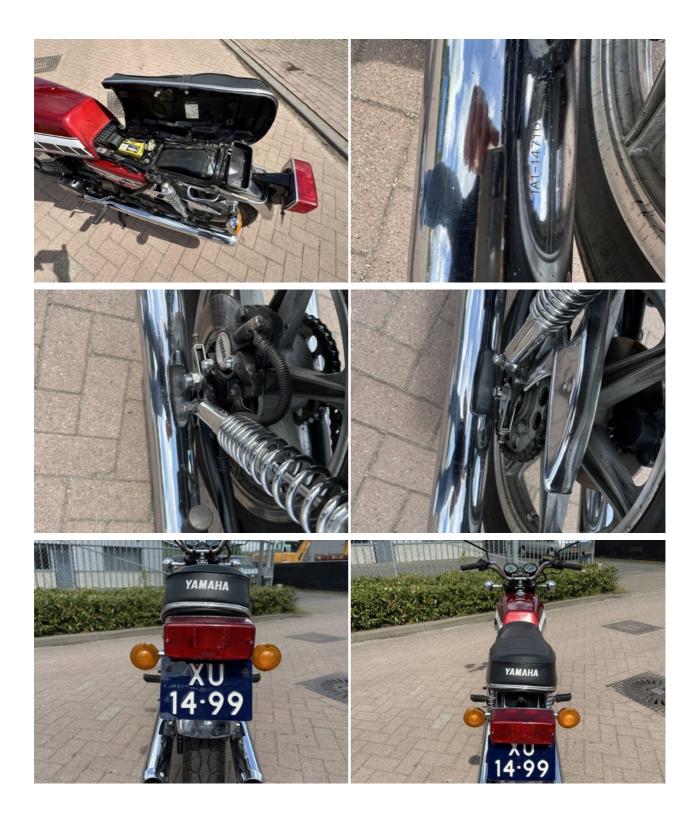

### Yamaha RD400 | 1977 | Red | 33,772 km

This 1977 Yamaha RD400 is a stunning survivor with **matching numbers**, **original red paint**, and a recently completed **major service**. A true rider's classic, offering the iconic 2-stroke experience combined with collectable value.

This Dutch-registered RD400 has covered 33,772 km and is in excellent condition for its age. The paint has retained its deep gloss and the bike runs beautifully after its recent mechanical check-up.

The perfect combination of originality, reliability, and 2-stroke character.

#### **Motorcycle details**

| <b>Year</b>      | <b>Mileage</b> |
|------------------|----------------|
| 1977             | 33772 km       |
| <b>Condition</b> | <b>Status</b>  |
| Excellent        | For sale       |
| <b>VIN</b>       | <b>Brand</b>   |
| *1A3-004363*     | Yamaha         |
| Type             |                |