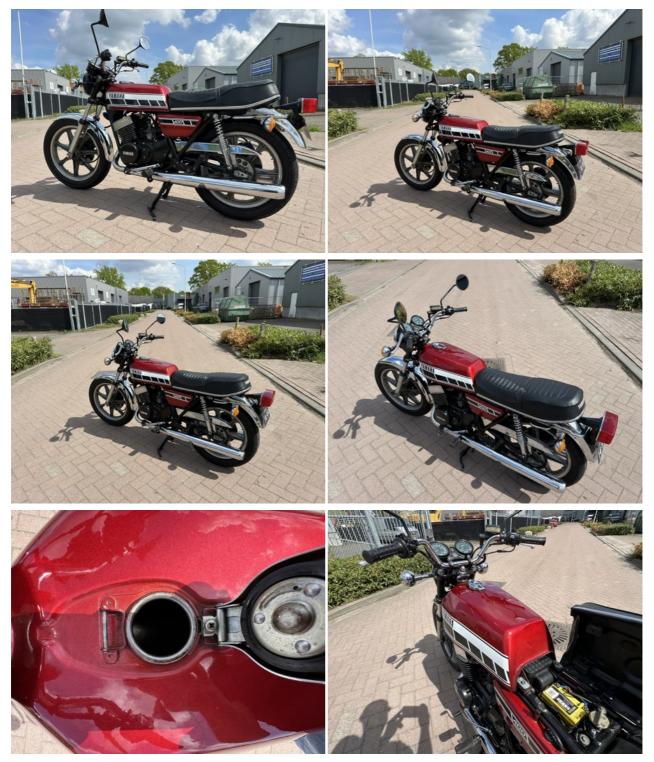

/b>  |
| Excellent        | For sale       |
| <b>VIN</b>       | <b>Brand</b>   |
| *1A3-004363*     | Yamaha         |
| Type             |                |

**I ype** RD 400

#### How it works

All motorbikes are sold with a valid registration certificate, a sales contract and an invoice. We do this so that importation is problem-free. We can always make a video call to inspect the motorbike. Of course you are more than welcome to visit and view the motorbike at VintageMotorcycles.nl.

We deliver worldwide. The price and delivery time depend on the location. We'll make you an offer based on the desired delivery address. We can deliver at favorable rates. We have more than 130 classic motorbikes for sale.

**Contact us** Hoog Vaartje 9 5712 BZ Someren-Eind The Netherlands



## Gallery