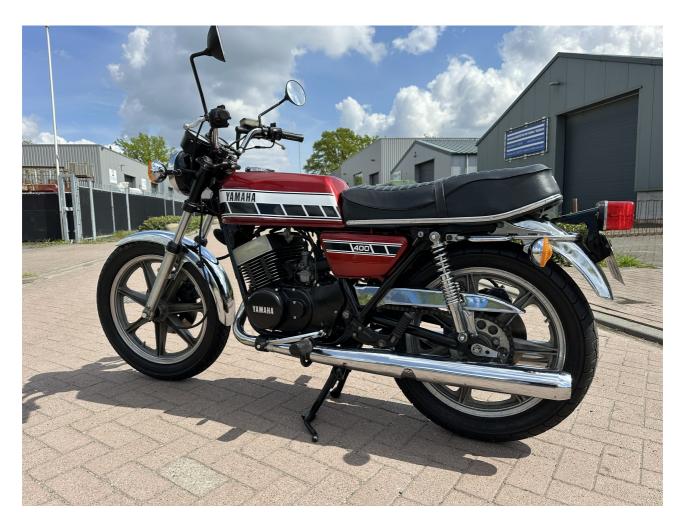

### Yamaha RD400 | 1977 | Red | 33,772 km

This 1977 Yamaha RD400 is a stunning survivor with **matching numbers**, **original red paint**, and a recently completed **major service**. A true rider's classic, offering the iconic 2-stroke experience combined with collectable value.

This Dutch-registered RD400 has covered 33,772 km and is in excellent condition for its age. The paint has retained its deep gloss and the bike runs beautifully after its recent mechanical check-up.

The perfect combination of originality, reliability, and 2-stroke character.

#### **Motorcycle details**

| <b>Year</b>      | <b>Mileage</b> |
|------------------|----------------|
| 1977             | 33772 km       |
| <b>Condition</b> | <b>Status</b>  |
| Excellent        | For sale       |
| <b>VIN</b>       | <b>Brand</b>   |
| *1A3-004363*     | Yamaha         |
| Type             |                |