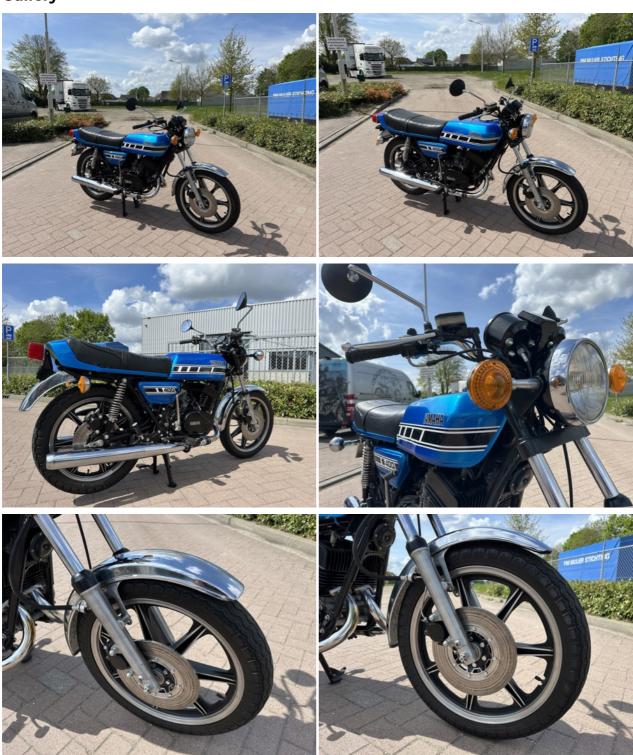

r those who want to enjoy the ride.

## Motorcycle details

Year Mileage
1979 17705 km

Condition Status
Excellent For sale

VIN Brand
\*1A3-101927 \* Yamaha

**Type** RD 400

#### How it works

All motorbikes are sold with a valid registration certificate, a sales contract and an invoice. We do this so that importation is problem-free. We can always make a video call to inspect the motorbike. Of course you are more than welcome to visit and view the motorbike at VintageMotorcycles.nl.

We deliver worldwide. The price and delivery time depend on the location. We'll make you an offer based on the desired delivery address. We can deliver at favorable rates. We have more than 130 classic motorbikes for sale.

# **Contact us**

Hoog Vaartje 9 5712 BZ Someren-Eind The Netherlands



# Gallery