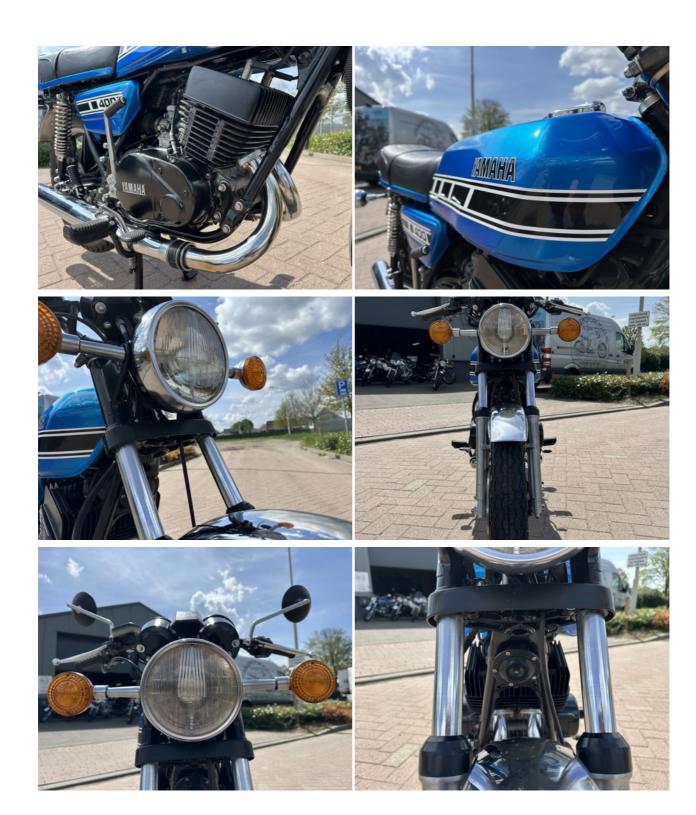

those who want to enjoy the ride.

## Motorcycle details

Year Mileage
1979 17705 km

Condition Status
Excellent For sale

VIN Brand
\*1A3-101927 \* Yamaha

**Type** RD 400

#### How it works

All motorbikes are sold with a valid registration certificate, a sales contract and an invoice. We do this so that importation is problem-free. We can always make a video call to inspect the motorbike. Of course you are more than welcome to visit and view the motorbike at VintageMotorcycles.nl.

We deliver worldwide. The price and delivery time depend on the location. We'll make you an offer based on the desired delivery address. We can deliver at favorable rates. We have more than 130 classic motorbikes for sale.

# **Contact us**

Hoog Vaartje 9 5712 BZ Someren-Eind The Netherlands



# Gallery