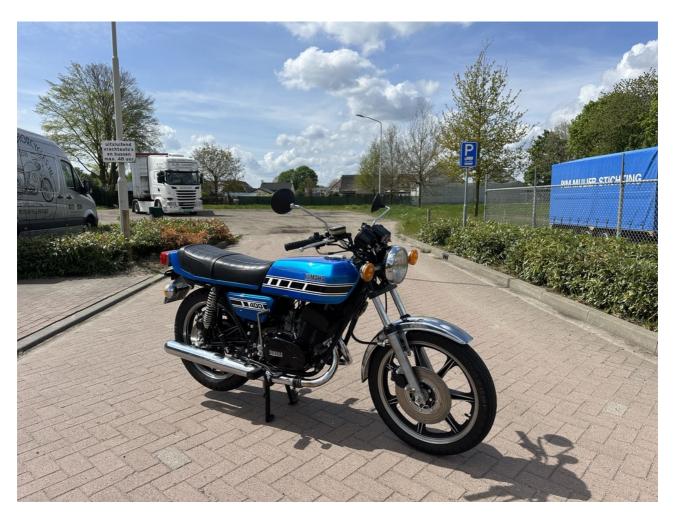

### Yamaha RD400 | 1979 | Blue | 17,705 km

This 1979 Yamaha RD400 is a beautiful example of late 2-stroke perfection. The paintwork is in excellent condition, giving this classic machine a strong visual presence. The bike has recently received a **major service**, making it mechanically ready to ride and enjoy.

It's not a matching-numbers example, but it is a great rider's bike with the charm and raw performance the RD400 is known for. It comes with documents from **Belgium/USA** and can be delivered with **new tyres for an additional €150**.

A stylish and well-maintained RD400 for those who want to enjoy the ride.