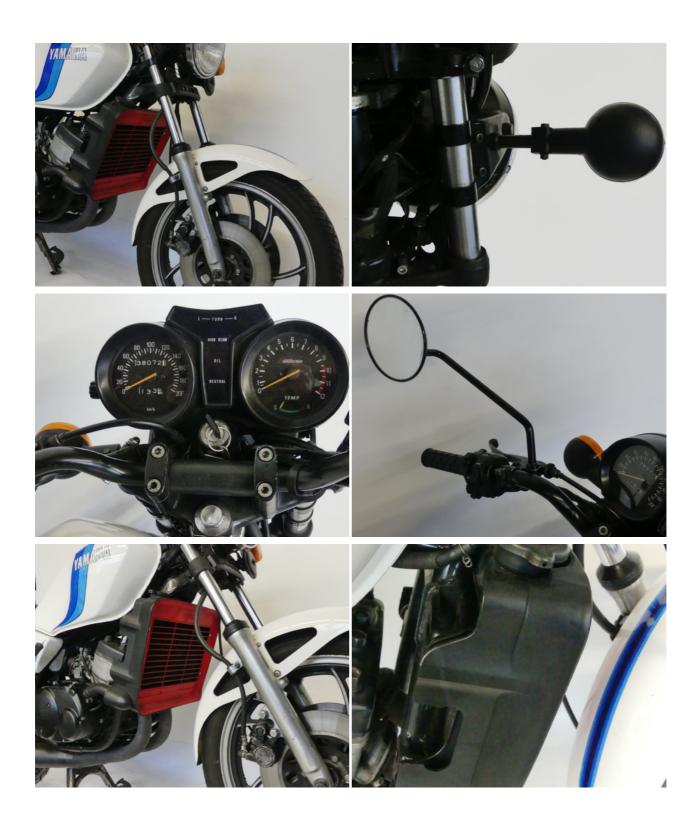

#### Yamaha RD350 LC

The 1981 Yamaha RD350 LC is one of the most legendary two-stroke motorcycles of its time. Known for its liquid-cooled 347cc parallel-twin engine, lightweight frame, and race-inspired design, the RD350 LC set new standards in performance and handling for road-going sportbikes. Its aggressive powerband and sharp handling made it a favorite among enthusiasts, and it remains one of the most sought-after classic motorcycles today.

This particular RD350 LC has 38,073 km on the clock, comes with matching numbers, and has had new pistons installed at 30,000 km. It is in excellent mechanical condition and comes with German registration papers, making it a fantastic option for riders and collectors alike.

This 1981 Yamaha RD350 LC is an incredible opportunity to own a true piece of two-stroke history. With matching numbers, a fresh top-end rebuild, and German papers, this bike is ready to be enjoyed or added to a collection. Contact us today for more details or to arrange a viewing.