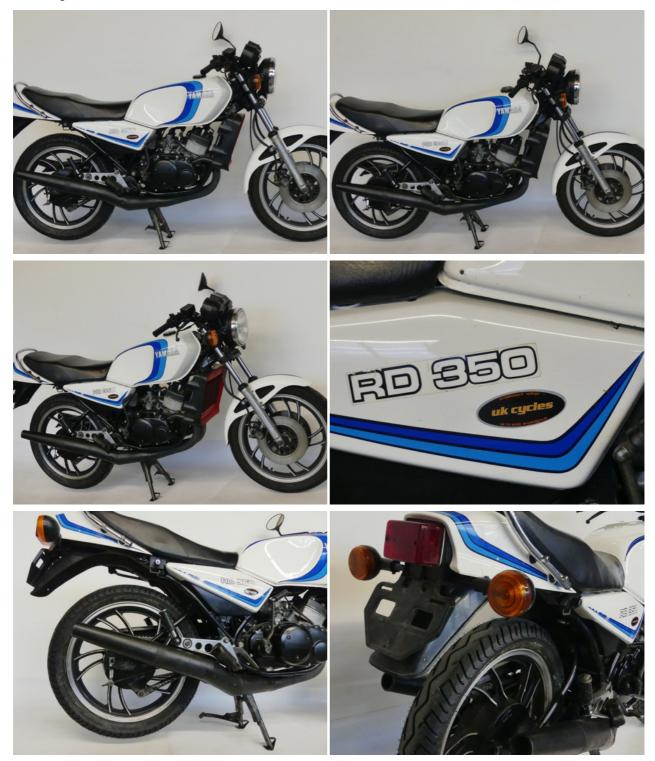

#### Yamaha RD350 LC

The 1981 Yamaha RD350 LC is one of the most legendary two-stroke motorcycles of its time. Known for its liquid-cooled 347cc parallel-twin engine, lightweight frame, and race-inspired design, the RD350 LC set new standards in performance and handling for road-going sportbikes. Its aggressive powerband and sharp handling made it a favorite among enthusiasts, and it remains one of the most sought-after classic motorcycles today.

This particular RD350 LC has 38,073 km on the clock, comes with matching numbers, and has had new pistons installed at 30,000 km. It is in excellent mechanical condition and comes with German registration papers, making it a fantastic option for riders and collectors alike.

This 1981 Yamaha RD350 LC is an incredible opportunity to own a true piece of two-stroke history. With matching numbers, a fresh top-end rebuild, and German papers, this bike is ready to be enjoyed or added to a collection. Contact us today for more details or to arrange a viewing.