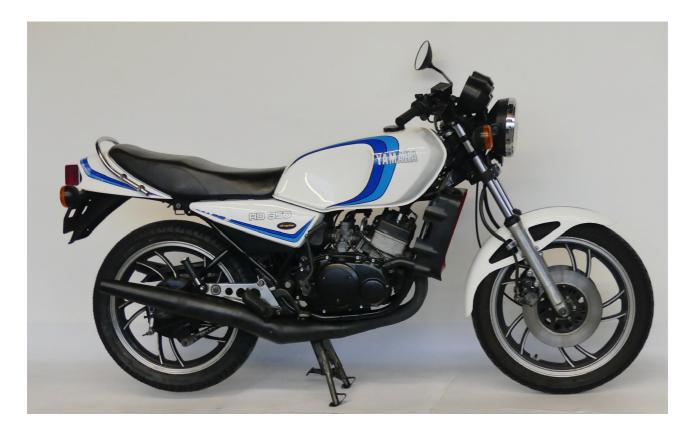

#### Yamaha RD350 LC

The 1981 Yamaha RD350 LC is one of the most legendary two-stroke motorcycles of its time. Known for its liquid-cooled 347cc parallel-twin engine, lightweight frame, and race-inspired design, the RD350 LC set new standards in performance and handling for road-going sportbikes. Its aggressive powerband and sharp handling made it a favorite among enthusiasts, and it remains one of the most sought-after classic motorcycles today.

This particular RD350 LC has 38,073 km on the clock, comes with matching numbers, and has had new pistons installed at 30,000 km. It is in excellent mechanical condition and comes with German registration papers, making it a fantastic option for riders and collectors alike.

This 1981 Yamaha RD350 LC is an incredible opportunity to own a true piece of two-stroke history. With matching numbers, a fresh top-end rebuild, and German papers, this bike is ready to be enjoyed or added to a collection. Contact us today for more details or to arrange a viewing.