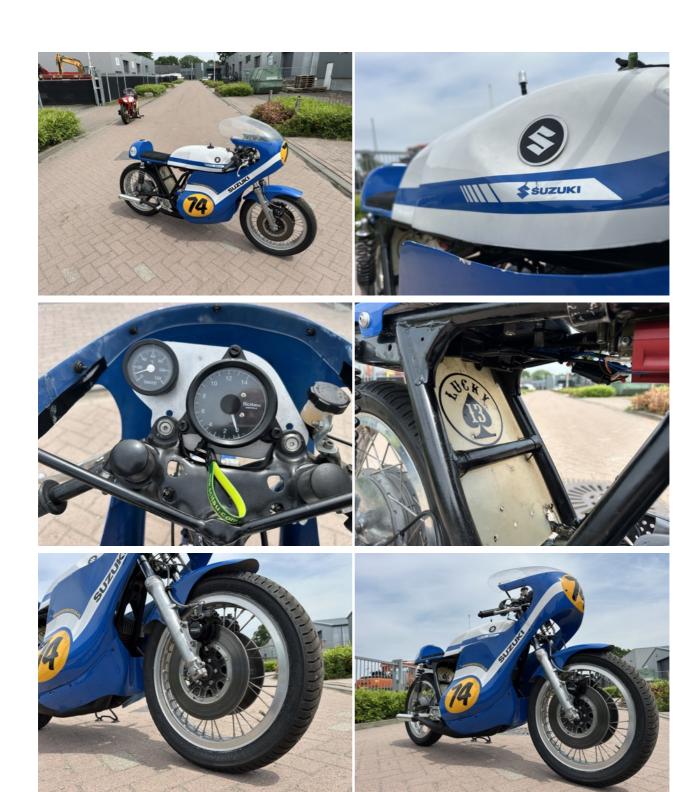

for speed on vintage track days—this T500 delivers.

### Motorcycle details

Year Mileage
Unknown Unknown

Condition Status
Good For sale

VIN Brand
N/A Suzuki

Type

## How it works

T 500

All motorbikes are sold with a valid registration certificate, a sales contract and an invoice. We do this so that importation is problem-free. We can always make a video call to inspect the motorbike. Of course you are more than welcome to visit and view the motorbike at VintageMotorcycles.nl.

We deliver worldwide. The price and delivery time depend on the location. We'll make you an offer based on the desired delivery address. We can deliver at favorable rates. We have more than 130 classic motorbikes for sale.

#### Contact us

Hoog Vaartje 9 5712 BZ Someren-Eind The Netherlands



### Gallery