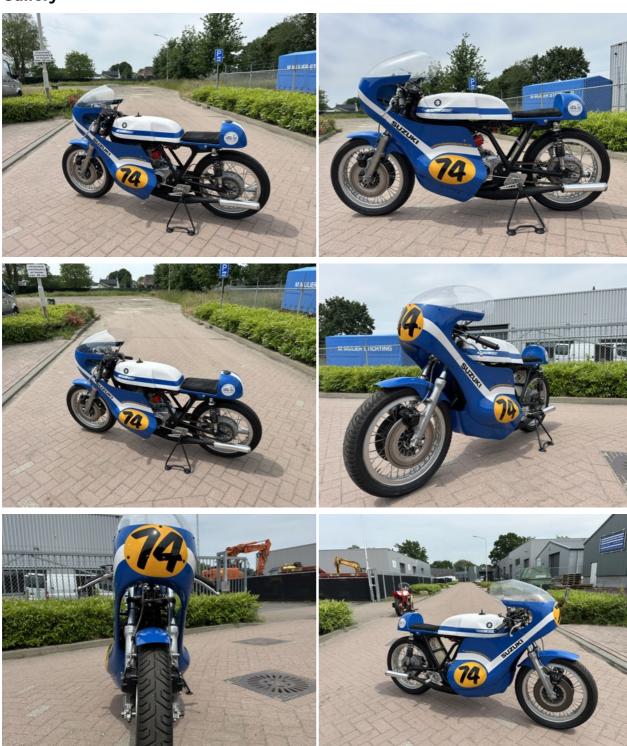

ed for speed on vintage track days—this T500 delivers.

### Motorcycle details

Year Mileage
Unknown Unknown

Condition Status
Good For sale

VIN Brand
N/A Suzuki

Type

## How it works

T 500

All motorbikes are sold with a valid registration certificate, a sales contract and an invoice. We do this so that importation is problem-free. We can always make a video call to inspect the motorbike. Of course you are more than welcome to visit and view the motorbike at VintageMotorcycles.nl.

We deliver worldwide. The price and delivery time depend on the location. We'll make you an offer based on the desired delivery address. We can deliver at favorable rates. We have more than 130 classic motorbikes for sale.

#### Contact us

Hoog Vaartje 9 5712 BZ Someren-Eind The Netherlands



### Gallery