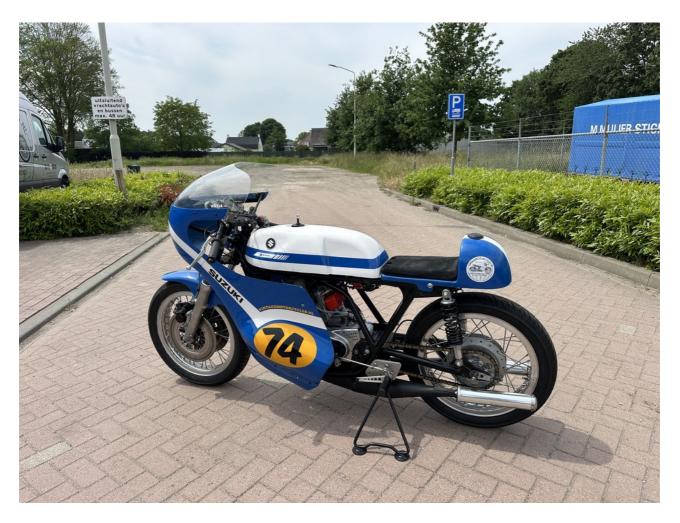

### Suzuki T500 Racer - Classic Two-Stroke Track Weapon

This Suzuki T500 Racer is a purebred two-stroke race bike, purpose-built for classic racing events or serious track day fun. With its legendary 500cc twin-cylinder engine, fully rebuilt and tuned for performance, this bike offers raw racing spirit with vintage charm. It's finished in a striking blue and white livery and features racing upgrades throughout.

Whether you're a collector looking to add a genuine piece of motorsport history or a rider with a need for speed on vintage track days—this T500 delivers.