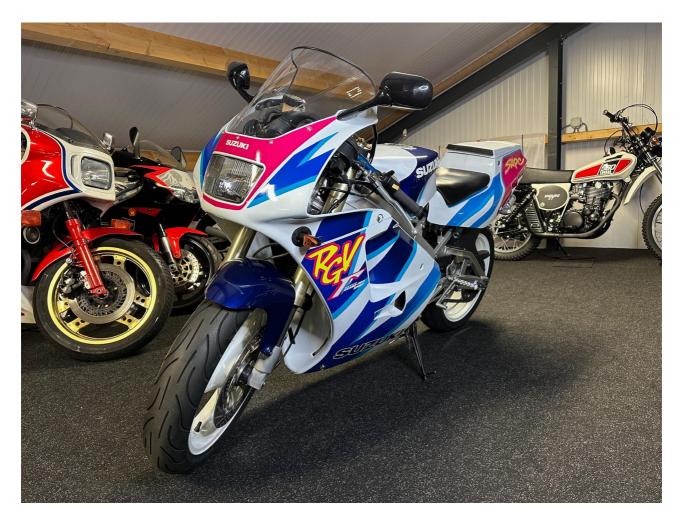

#### Suzuki RGV250

The Suzuki RGV250 is one of the most iconic two-stroke sportbikes of the early 1990s, known for its lightweight chassis, aggressive styling, and race-inspired performance. This 1992 model, with only 14,999 km on the clock, is a fantastic example of Suzuki's Grand Prix engineering for the road.

Equipped with a 249cc V-twin two-stroke engine, this bike delivers sharp handling, thrilling acceleration, and an unforgettable riding experience. This particular RGV250 comes with German registration papers, making it an excellent option for European buyers looking for a registered and road-legal classic.

Key Features of the 1992 Suzuki RGV250:

- Grand Prix-Inspired Performance Featuring a 249cc liquid-cooled V-twin two-stroke engine, delivering a thrilling power-to-weight ratio and razor-sharp throttle response.
- Lightweight and Agile Built with an aluminum twin-spar frame, keeping the bike light and incredibly responsive, perfect for both road and track use.
- Rare and Collectible With only 14,999 km, this well-preserved RGV250 is a sought-after classic, becoming increasingly hard to find in original condition.