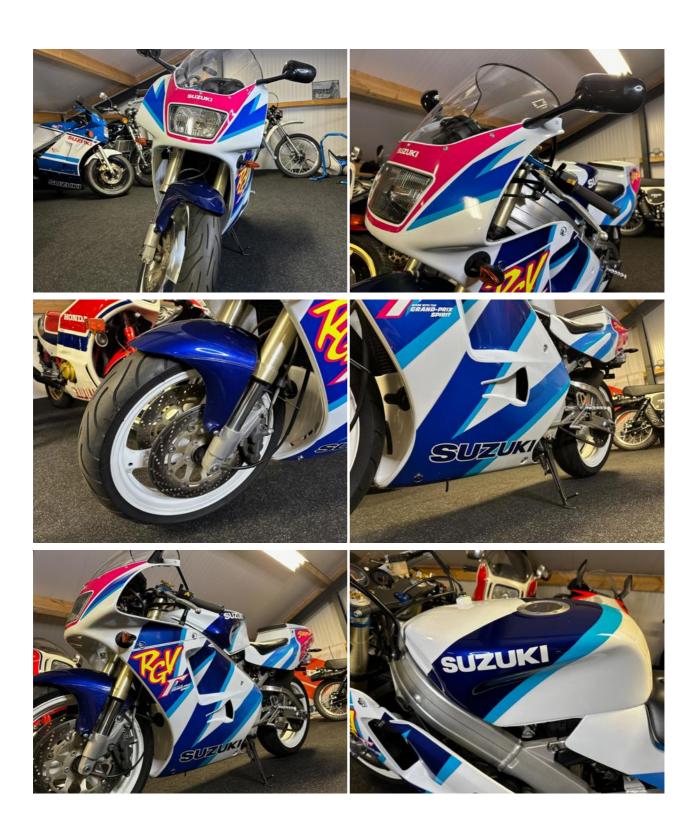

>Condition</b><br>Good | <b>Status</b><br>For sale  |
| <b>VIN</b> VJ22B102166   | <b>Brand</b><br>Suzuki     |
| <b>Type</b> RG 250       |                            |

#### How it works

All motorbikes are sold with a valid registration certificate, a sales contract and an invoice. We do this so that importation is problem-free. We can always make a video call to inspect the motorbike. Of course you are more than welcome to visit and view the motorbike at VintageMotorcycles.nl.

We deliver worldwide. The price and delivery time depend on the location. We'll make you an offer based on the desired delivery address. We can deliver at favorable rates. We have more than 130 classic motorbikes for sale.

### **Contact us**

Hoog Vaartje 9 5712 BZ Someren-Eind The Netherlands



## Gallery