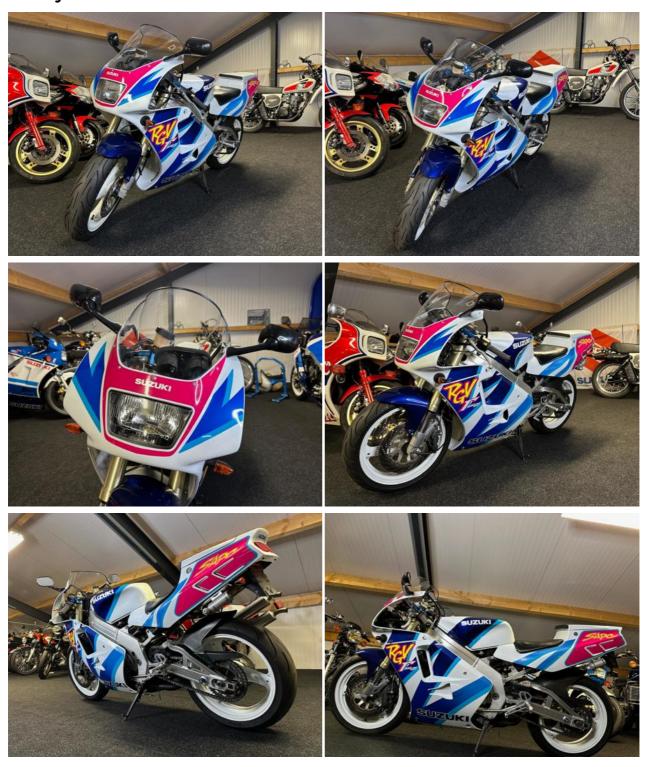

<b>Condition</b><br>Good | <b>Status</b><br>For sale  |
| <b>VIN</b> VJ22B102166   | <b>Brand</b><br>Suzuki     |
| <b>Type</b> RG 250       |                            |

#### How it works

All motorbikes are sold with a valid registration certificate, a sales contract and an invoice. We do this so that importation is problem-free. We can always make a video call to inspect the motorbike. Of course you are more than welcome to visit and view the motorbike at VintageMotorcycles.nl.

We deliver worldwide. The price and delivery time depend on the location. We'll make you an offer based on the desired delivery address. We can deliver at favorable rates. We have more than 130 classic motorbikes for sale.

### **Contact us**

Hoog Vaartje 9 5712 BZ Someren-Eind The Netherlands



## Gallery