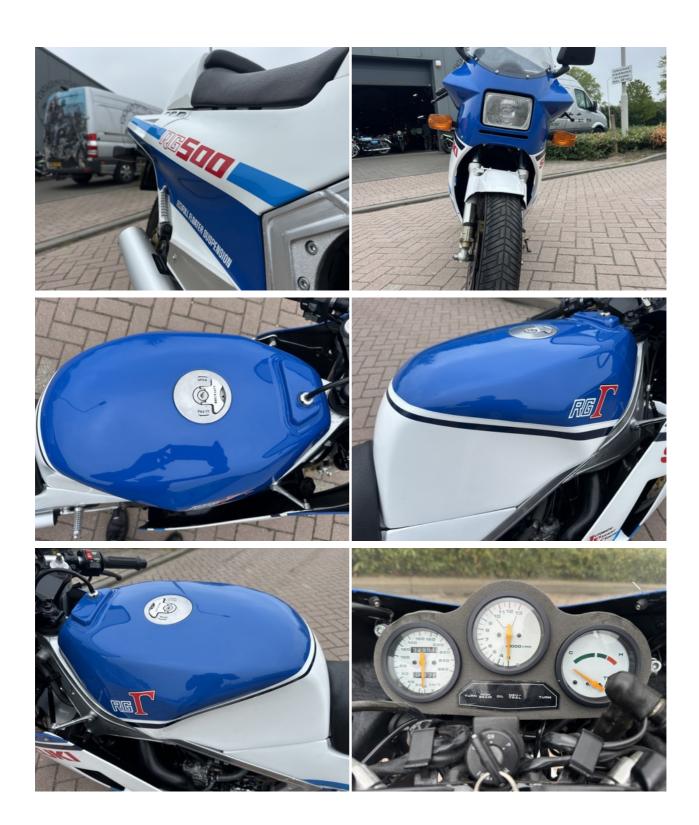

a well-preserved, legendary two-stroke.

### Motorcycle details

Year Mileage 1986 34991 km

ConditionStatusExcellentFor sale

VIN Brand
HM31A 102586 Suzuki

**Type** RG 500

#### How it works

All motorbikes are sold with a valid registration certificate, a sales contract and an invoice. We do this so that importation is problem-free. We can always make a video call to inspect the motorbike. Of course you are more than welcome to visit and view the motorbike at VintageMotorcycles.nl.

We deliver worldwide. The price and delivery time depend on the location. We'll make you an offer based on the desired delivery address. We can deliver at favorable rates. We have more than 130 classic motorbikes for sale.

#### Contact us

Hoog Vaartje 9 5712 BZ Someren-Eind The Netherlands



# Gallery