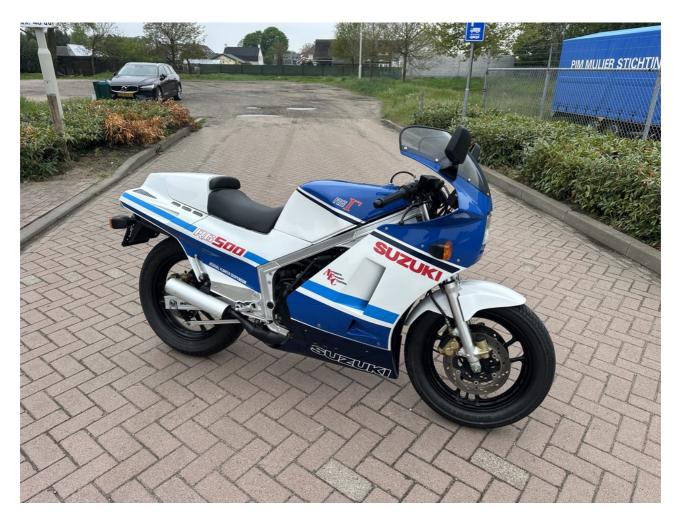

## Suzuki RG500 Gamma – 1986 | Blue/White | 34,991 km

A true icon from the two-stroke era: this 1986 Suzuki RG500 Gamma is a road-going GP replica in its classic blue and white paint, with 34,991 km on the clock and imported from Sweden.

Built around a rare square four two-stroke engine, this RG500 delivers raw power and lightning-quick response. Inspired by Suzuki's 1980s GP race machines, it's a pure rider's bike with serious collector appeal.

### Motorcycle details

Year Mileage 1986 34991 km

ConditionStatusExcellentFor sale

VIN Brand
HM31A 102586 Suzuki

**Type** RG 500