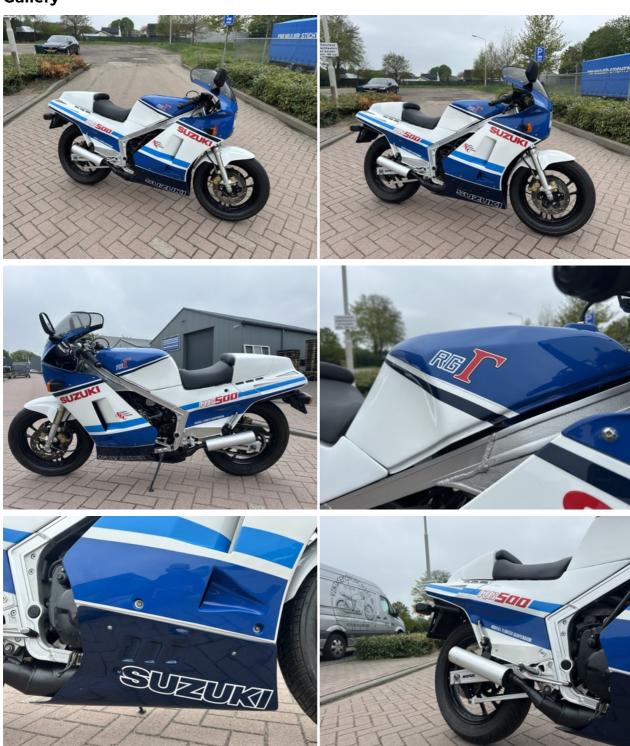

n a well-preserved, legendary two-stroke.

### Motorcycle details

Year Mileage 1986 34991 km

ConditionStatusExcellentFor sale

VIN Brand
HM31A 102586 Suzuki

**Type** RG 500

#### How it works

All motorbikes are sold with a valid registration certificate, a sales contract and an invoice. We do this so that importation is problem-free. We can always make a video call to inspect the motorbike. Of course you are more than welcome to visit and view the motorbike at VintageMotorcycles.nl.

We deliver worldwide. The price and delivery time depend on the location. We'll make you an offer based on the desired delivery address. We can deliver at favorable rates. We have more than 130 classic motorbikes for sale.

#### Contact us

Hoog Vaartje 9 5712 BZ Someren-Eind The Netherlands



# Gallery