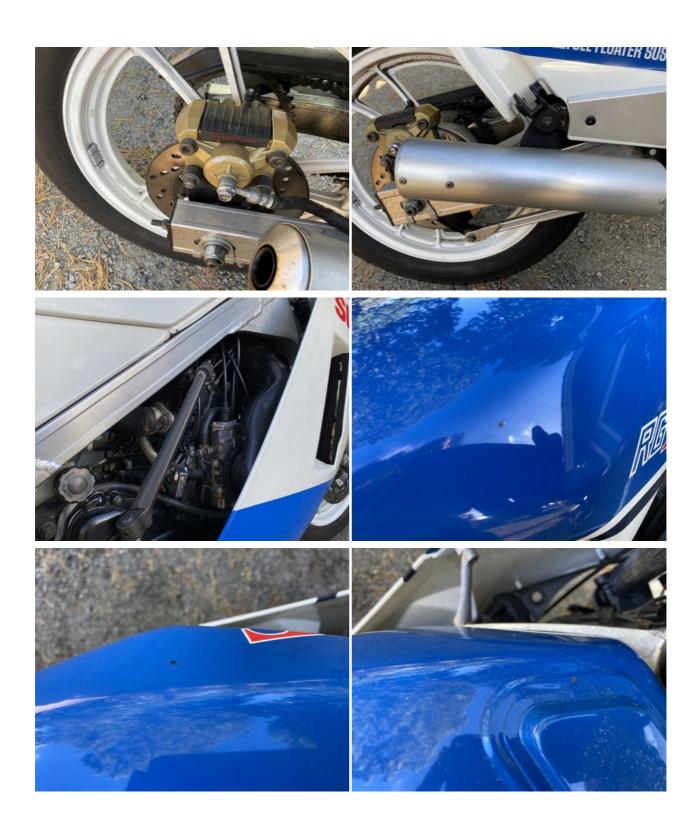

iconic 2-strokes ever built.

## Motorcycle details

Year Mileage
1986 (1) 16000 km

Condition Status
Excellent For sale

VIN Brand

**Type** RG 500

#### How it works

HM31A 104331

All motorbikes are sold with a valid registration certificate, a sales contract and an invoice. We do this so that importation is problem-free. We can always make a video call to inspect the motorbike. Of course you are more than welcome to visit and view the motorbike at VintageMotorcycles.nl.

Suzuki

We deliver worldwide. The price and delivery time depend on the location. We'll make you an offer based on the desired delivery address. We can deliver at favorable rates. We have more than 130 classic motorbikes for sale.

## **Contact us**

Hoog Vaartje 9 5712 BZ Someren-Eind The Netherlands



# Gallery