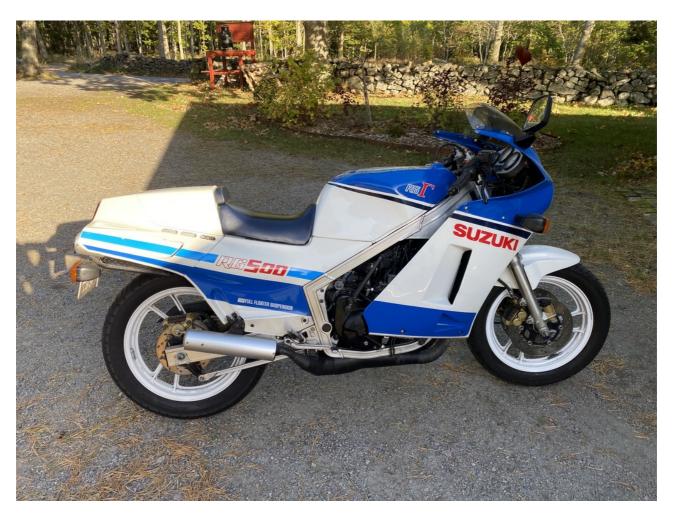

# Suzuki RG500 Gamma – 1990 | Blue/White | 16,000 km

A true road-legal GP machine: this 1990 Suzuki RG500 Gamma comes in its classic blue and white factory paint and has covered just 16,000 km.

Powered by a square four two-stroke engine, the RG500 is derived directly from Suzuki's Grand Prix machines of the 1980s. Light, fast and raw – a rare and thrilling experience on the road.

An increasingly rare opportunity to own one of the most iconic 2-strokes ever built.

## Motorcycle details

Year Mileage
1986 (1) 16000 km

Condition Status
Excellent For sale

VIN Brand

**Type** RG 500