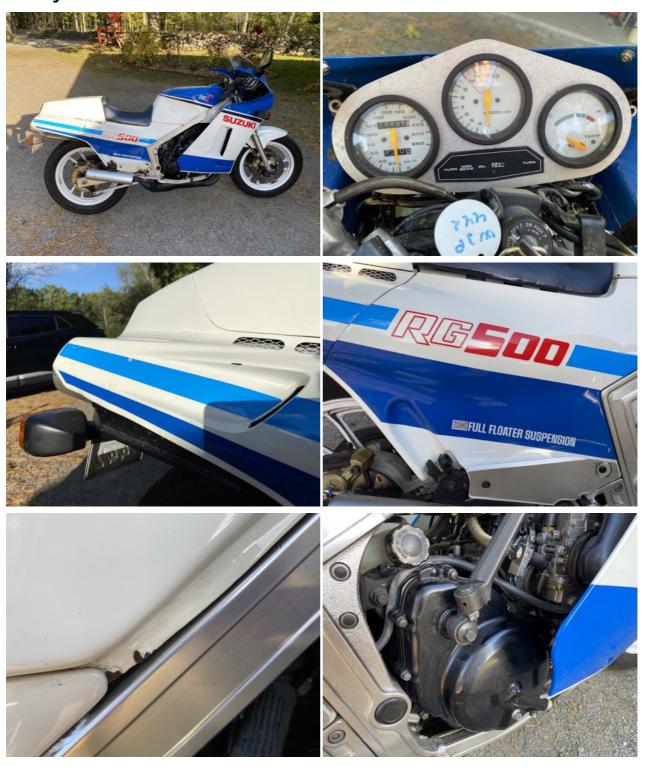

st iconic 2-strokes ever built.

## Motorcycle details

Year Mileage
1986 (1) 16000 km

Condition Status
Excellent For sale

VIN Brand

**Type** RG 500

#### How it works

HM31A 104331

All motorbikes are sold with a valid registration certificate, a sales contract and an invoice. We do this so that importation is problem-free. We can always make a video call to inspect the motorbike. Of course you are more than welcome to visit and view the motorbike at VintageMotorcycles.nl.

Suzuki

We deliver worldwide. The price and delivery time depend on the location. We'll make you an offer based on the desired delivery address. We can deliver at favorable rates. We have more than 130 classic motorbikes for sale.

## **Contact us**

Hoog Vaartje 9 5712 BZ Someren-Eind The Netherlands



# Gallery