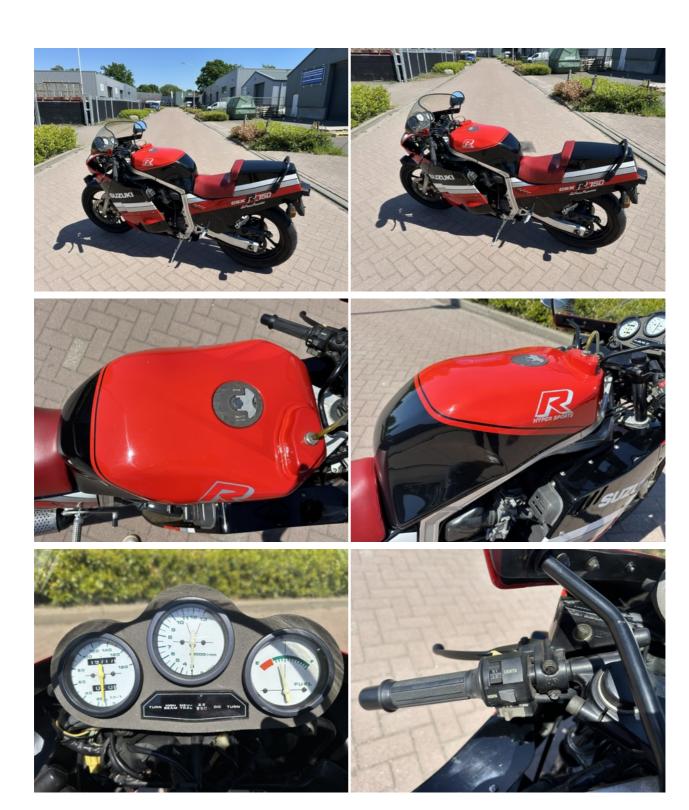

This particular GSX-R750 comes in a striking red/black color scheme and is entirely original and unrestored—just the way collectors love to find them. It has only 19,717 km on the clock and carries Belgian registration, with export documents included. You'll find some minor signs of use, which are clearly visible in the photos, but no damage or modifications. A true time capsule from the golden age of Japanese engineering, ready for your collection or to enjoy on the road.