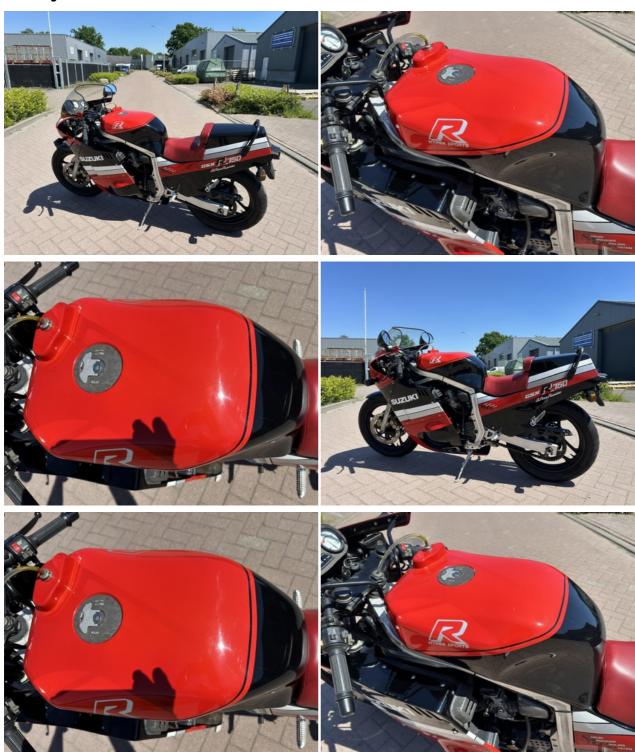

This particular GSX-R750 comes in a striking red/black color scheme and is entirely original and unrestored—just the way collectors love to find them. It has only 19,717 km on the clock and carries Belgian registration, with export documents included. You'll find some minor signs of use, which are clearly visible in the photos, but no damage or modifications. A true time capsule from the golden age of Japanese engineering, ready for your collection or to enjoy on the road.