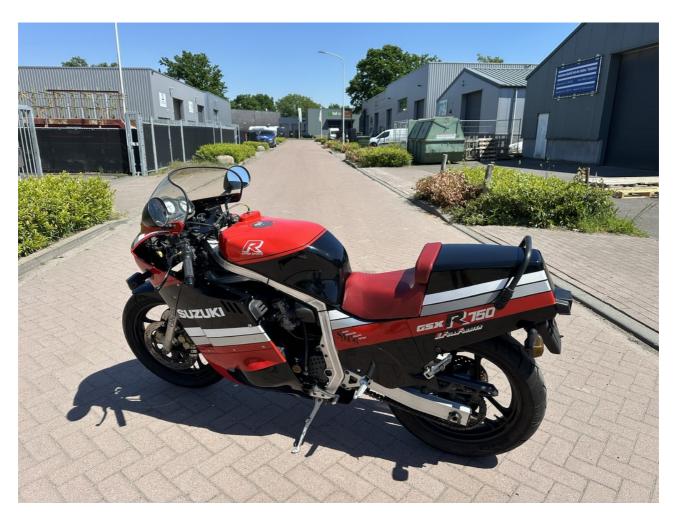

### Suzuki GSX-R750 | 1985 | 19,717 km | Original & Unrestored

This 1985 Suzuki GSX-R750 is a true icon from the early days of the superbike era. It was one of the very first race-replica machines built for the road, introducing a lightweight aluminum frame and aggressive styling that set the tone for decades of sportbike design.

This particular GSX-R750 comes in a striking red/black color scheme and is entirely original and unrestored—just the way collectors love to find them. It has only 19,717 km on the clock and carries Belgian registration, with export documents included. You'll find some minor signs of use, which are clearly visible in the photos, but no damage or modifications. A true time capsule from the golden age of Japanese engineering, ready for your collection or to enjoy on the road.