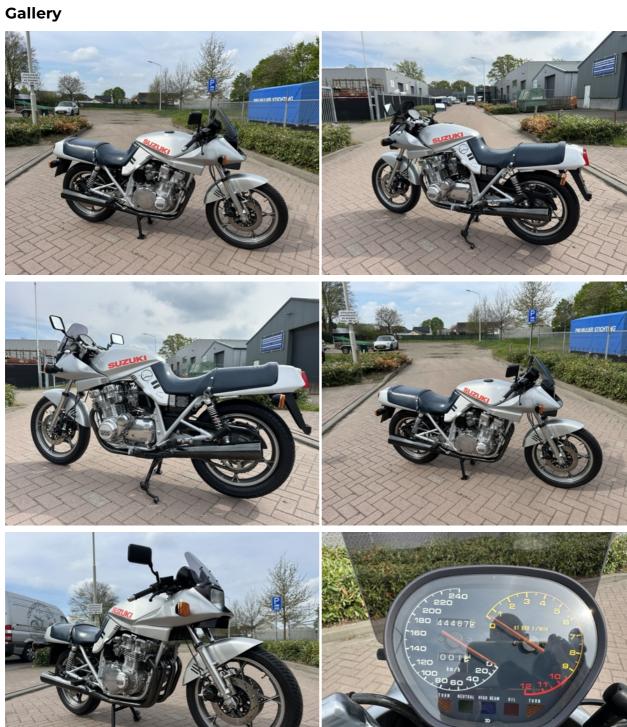

# Suzuki GSX 750 S Katana | 1982 | Silver | 44,487 km

This Suzuki GSX 750 S Katana from 1982 is in exceptional condition – almost like new. It has only 44,487 km on the odometer and comes with Dutch export documents.

The bike features new paintwork, tyres, and brake lines, while the original seat has been preserved – a rare and desirable combination for collectors and riders alike. The 750 Katana is a design icon from the early '80s, blending aggressive styling with Japanese performance.

## Motorcycle details

Year Mileage 1982 44487 km

ConditionStatusExcellentFor sale

VIN Brand
GR71AD102492 Suzuki

**Type** 

GSX 750 S Katana