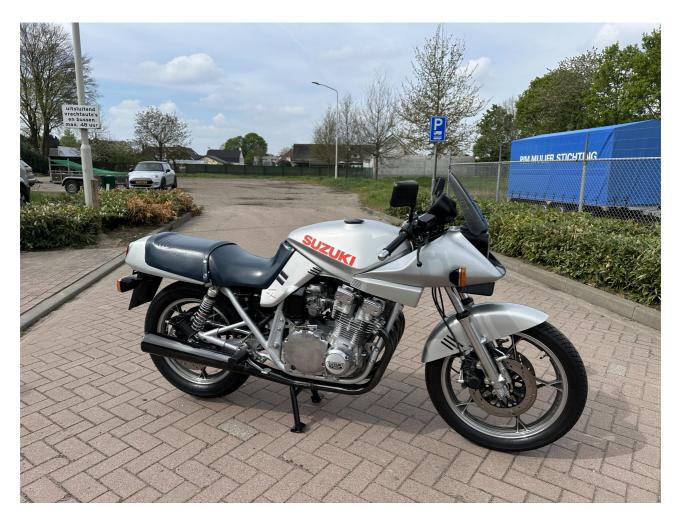

# Suzuki GSX 750 S Katana | 1982 | Silver | 44,487 km

This Suzuki GSX 750 S Katana from 1982 is in exceptional condition – almost like new. It has only 44,487 km on the odometer and comes with Dutch export documents.

The bike features new paintwork, tyres, and brake lines, while the original seat has been preserved – a rare and desirable combination for collectors and riders alike. The 750 Katana is a design icon from the early '80s, blending aggressive styling with Japanese performance.

A rare chance to own a clean, mostly original Katana that looks and feels factory fresh.