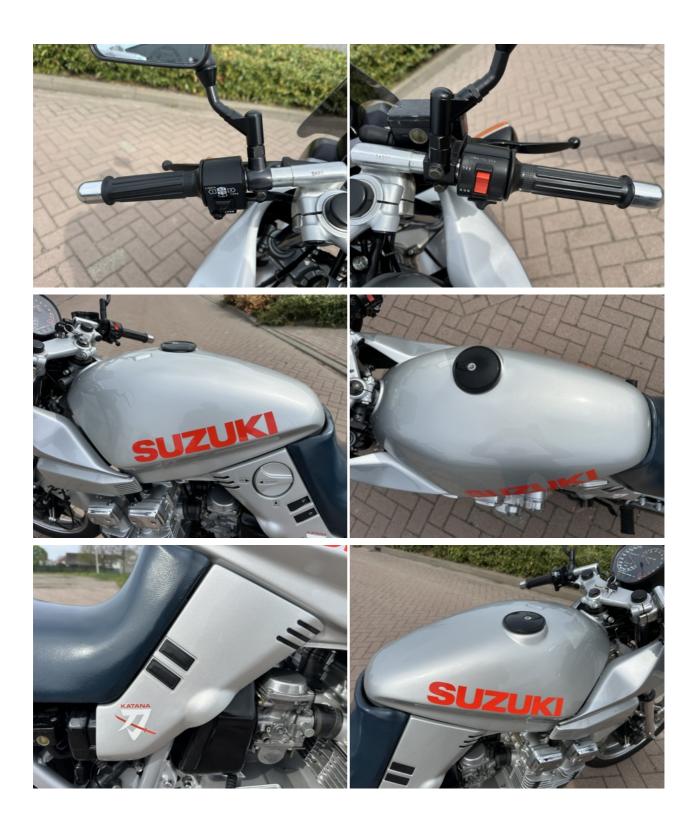

The bike features new paintwork, tyres, and brake lines, while the original seat has been preserved – a rare and desirable combination for collectors and riders alike. The 750 Katana is a design icon from the early '80s, blending aggressive styling with Japanese performance.