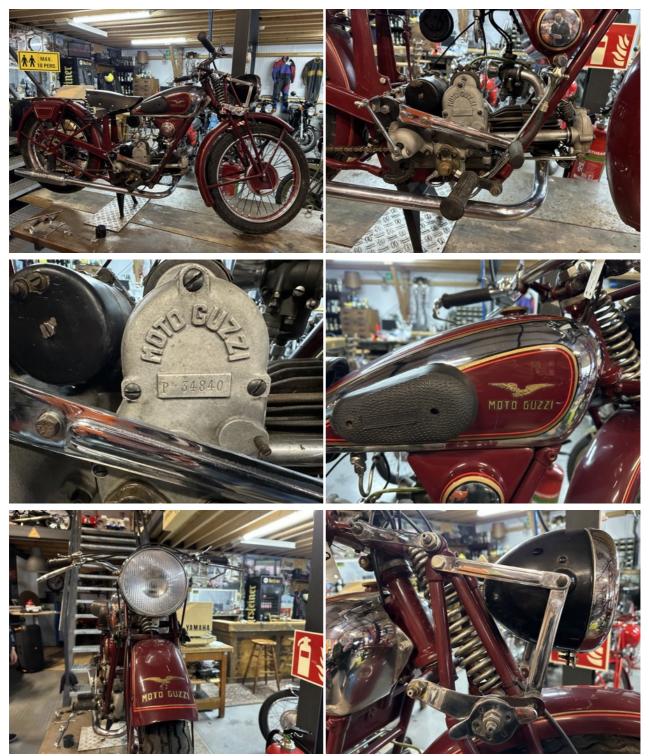

## Moto Guzzi P238

The Moto Guzzi P238 is a truly rare and unique motorcycle, coming from a prestigious Italian motorcycle collection. Although the exact build year of this iconic model is unknown, its exceptional design and vintage appeal make it a standout piece for collectors and enthusiasts alike.

The P238 showcases the legendary Italian craftsmanship that Moto Guzzi is known for. With its classic styling, reliable performance, and historical significance, this motorcycle embodies the best of mid-20th century Italian engineering.

| Motorcycle details  |                |
|---------------------|----------------|
| <b>Year</b>         | <b>Mileage</b> |
| Unknown             | N/A km         |
| <b>Condition</b>    | <b>Status</b>  |
| Good                | For sale       |
| <b>VIN</b>          | <b>Brand</b>   |
| 26971               | Moto Guzzi     |
| <b>Type</b><br>P238 |                |