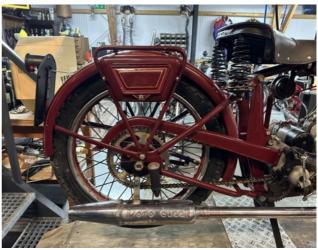

## Moto Guzzi P238

The Moto Guzzi P238 is a truly rare and unique motorcycle, coming from a prestigious Italian motorcycle collection. Although the exact build year of this iconic model is unknown, its exceptional design and vintage appeal make it a standout piece for collectors and enthusiasts alike.

The P238 showcases the legendary Italian craftsmanship that Moto Guzzi is known for. With its classic styling, reliable performance, and historical significance, this motorcycle embodies the best of mid-20th century Italian engineering.

| Motorcycle details  |                |
|---------------------|----------------|
| <b>Year</b>         | <b>Mileage</b> |
| Unknown             | N/A km         |
| <b>Condition</b>    | <b>Status</b>  |
| Good                | For sale       |
| <b>VIN</b>          | <b>Brand</b>   |
| 26971               | Moto Guzzi     |
| <b>Type</b><br>P238 |                |