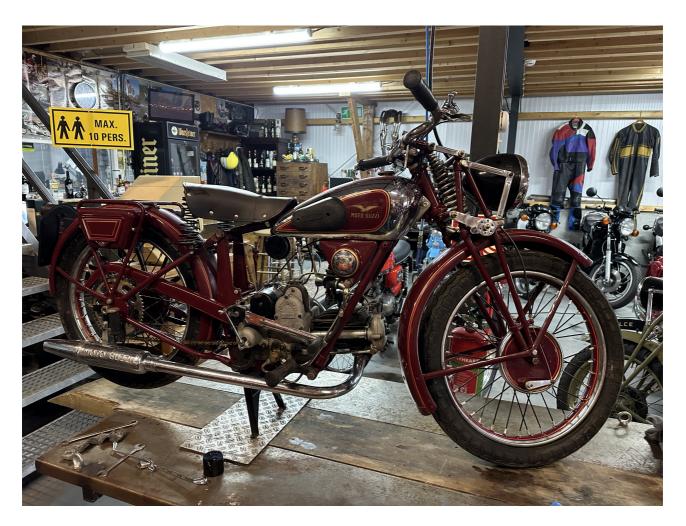

## Moto Guzzi P238

The Moto Guzzi P238 is a truly rare and unique motorcycle, coming from a prestigious Italian motorcycle collection. Although the exact build year of this iconic model is unknown, its exceptional design and vintage appeal make it a standout piece for collectors and enthusiasts alike.

The P238 showcases the legendary Italian craftsmanship that Moto Guzzi is known for. With its classic styling, reliable performance, and historical significance, this motorcycle embodies the best of mid-20th century Italian engineering.

| Motorcycle details  |                |
|---------------------|----------------|
| <b>Year</b>         | <b>Mileage</b> |
| Unknown             | N/A km         |
| <b>Condition</b>    | <b>Status</b>  |
| Good                | For sale       |
| <b>VIN</b>          | <b>Brand</b>   |
| 26971               | Moto Guzzi     |
| <b>Type</b><br>P238 |                |