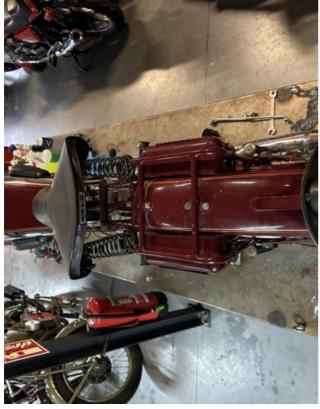

## Moto Guzzi P238

The Moto Guzzi P238 is a truly rare and unique motorcycle, coming from a prestigious Italian motorcycle collection. Although the exact build year of this iconic model is unknown, its exceptional design and vintage appeal make it a standout piece for collectors and enthusiasts alike.

The P238 showcases the legendary Italian craftsmanship that Moto Guzzi is known for. With its classic styling, reliable performance, and historical significance, this motorcycle embodies the best of mid-20th century Italian engineering.

| Motorcycle details  |                |
|---------------------|----------------|
| <b>Year</b>         | <b>Mileage</b> |
| Unknown             | N/A km         |
| <b>Condition</b>    | <b>Status</b>  |
| Good                | For sale       |
| <b>VIN</b>          | <b>Brand</b>   |
| 26971               | Moto Guzzi     |
| <b>Type</b><br>P238 |                |