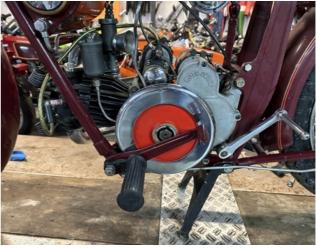

## Moto Guzzi P238

The Moto Guzzi P238 is a truly rare and unique motorcycle, coming from a prestigious Italian motorcycle collection. Although the exact build year of this iconic model is unknown, its exceptional design and vintage appeal make it a standout piece for collectors and enthusiasts alike.

The P238 showcases the legendary Italian craftsmanship that Moto Guzzi is known for. With its classic styling, reliable performance, and historical significance, this motorcycle embodies the best of mid-20th century Italian engineering.

| Motorcycle details  |                |
|---------------------|----------------|
| <b>Year</b>         | <b>Mileage</b> |
| Unknown             | N/A km         |
| <b>Condition</b>    | <b>Status</b>  |
| Good                | For sale       |
| <b>VIN</b>          | <b>Brand</b>   |
| 26971               | Moto Guzzi     |
| <b>Type</b><br>P238 |                |