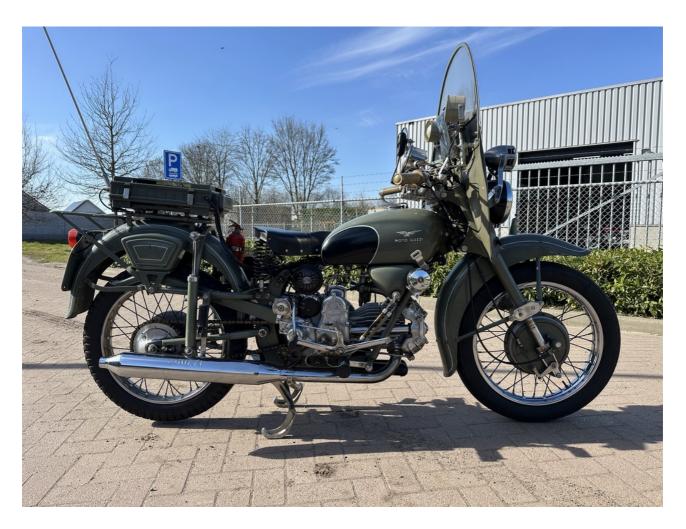

#### Moto Guzzi Astore 500

A true collector's item: this 1949 Moto Guzzi Astore 500 Polizia comes in its original green-grey finish and has only 4,039 km on the clock.

The Astore was the rare predecessor to the legendary Falcone and was originally used by the Italian police. This example comes from a large private collection of Italian motorcycles and has been very well preserved.

A rare opportunity to own a piece of post-war Italian motorcycling heritage – seldom seen in this condition.

#### **Motorcycle details**

| <b>Year</b>      | <b>Mileage</b> |
|------------------|----------------|
| 1949             | 4039 km        |
| <b>Condition</b> | <b>Status</b>  |
| Excellent        | For sale       |
| <b>VIN</b>       | <b>Brand</b>   |
| 27527            | Moto Guzzi     |
| Туре             |                |