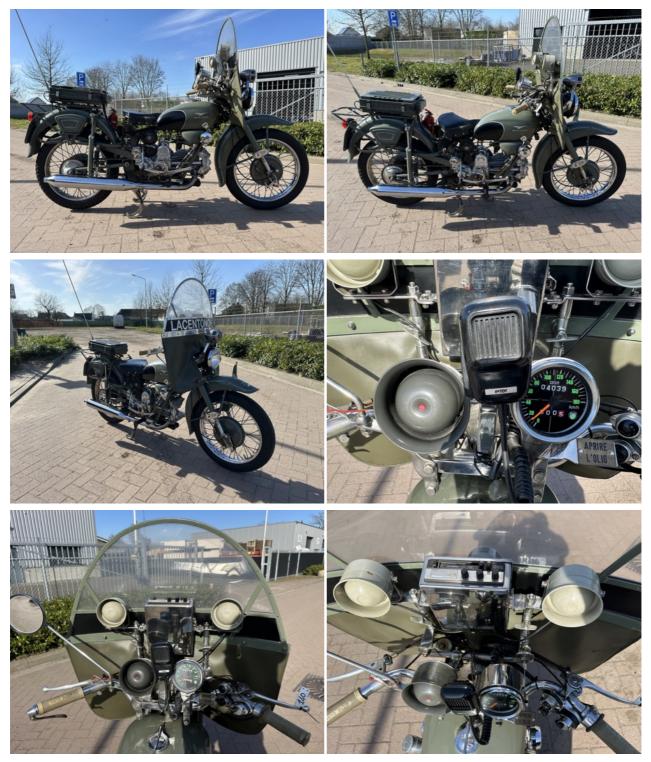

Status</b>  |
| Excellent        | For sale       |
| <b>VIN</b>       | <b>Brand</b>   |
| 27527            | Moto Guzzi     |
| Туре             |                |

### How it works

Astore 500

All motorbikes are sold with a valid registration certificate, a sales contract and an invoice. We do this so that importation is problem-free. We can always make a video call to inspect the motorbike. Of course you are more than welcome to visit and view the motorbike at VintageMotorcycles.nl.

We deliver worldwide. The price and delivery time depend on the location. We'll make you an offer based on the desired delivery address. We can deliver at favorable rates. We have more than 130 classic motorbikes for sale.

**Contact us** Hoog Vaartje 9 5712 BZ Someren-Eind The Netherlands



## Gallery