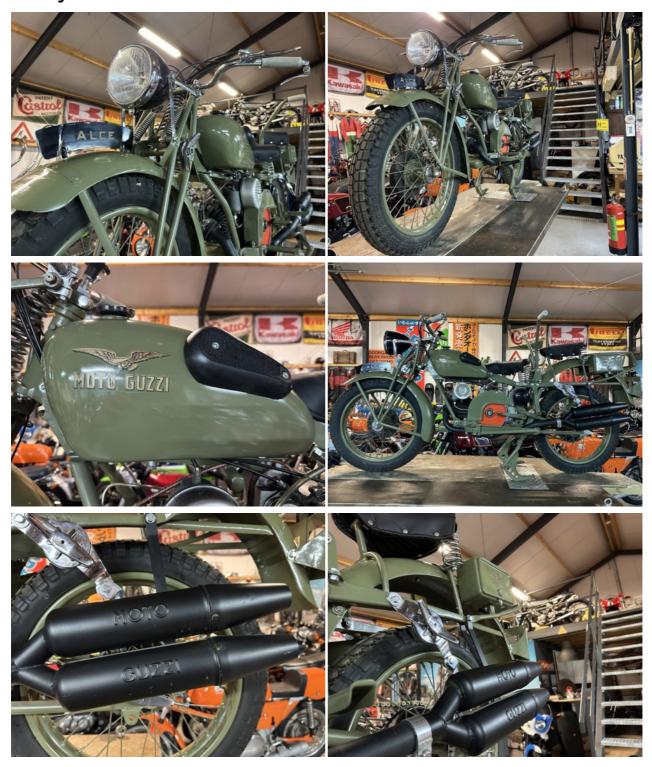

# **Moto Guzzi Alce**

The Moto Guzzi Alce from 1939 is a classic Italian motorcycle that holds a special place in motorcycling history. This particular Alce comes from a prestigious collection of Italian motorcycles, making it a rare find for collectors and enthusiasts alike. Known for its distinctive styling and rugged design, the Moto Guzzi Alce was originally developed for military use, making it an even more fascinating piece of history. With its strong 500cc engine and tough build, the Alce became known for its reliability and durability, even in the most challenging conditions.

This bike has stood the test of time, maintaining its authenticity and charm. With Italian craftsmanship at its core, the Moto Guzzi Alce is more than just a motorcycle — it's a glimpse into the past and a piece of Italy's rich motorcycle heritage. Whether you're a seasoned collector or a newcomer to vintage motorcycles, the Moto Guzzi Alce offers a chance to own a rare and valuable part of history.

### Motorcycle details

Year Mileage
1939 N/A km

Condition Status
Good For sale

VIN Brand
10123 Moto Guzzi

**Type** ALCE