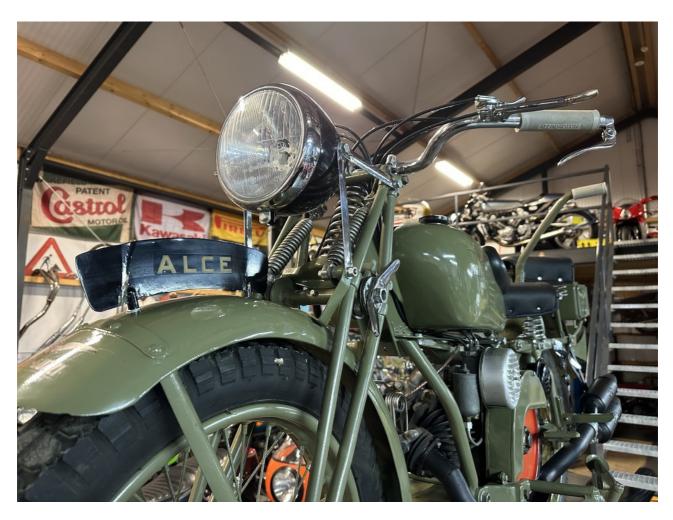

# **Moto Guzzi Alce**

The Moto Guzzi Alce from 1939 is a classic Italian motorcycle that holds a special place in motorcycling history. This particular Alce comes from a prestigious collection of Italian motorcycles, making it a rare find for collectors and enthusiasts alike. Known for its distinctive styling and rugged design, the Moto Guzzi Alce was originally developed for military use, making it an even more fascinating piece of history. With its strong 500cc engine and tough build, the Alce became known for its reliability and durability, even in the most challenging conditions.

This bike has stood the test of time, maintaining its authenticity and charm. With Italian craftsmanship at its core, the Moto Guzzi Alce is more than just a motorcycle — it's a glimpse into the past and a piece of Italy's rich motorcycle heritage. Whether you're a seasoned collector or a newcomer to vintage motorcycles, the Moto Guzzi Alce offers a chance to own a rare and valuable part of history.

### Motorcycle details

Year Mileage
1939 N/A km

Condition Status
Good For sale

VIN Brand
10123 Moto Guzzi

**Type** ALCE