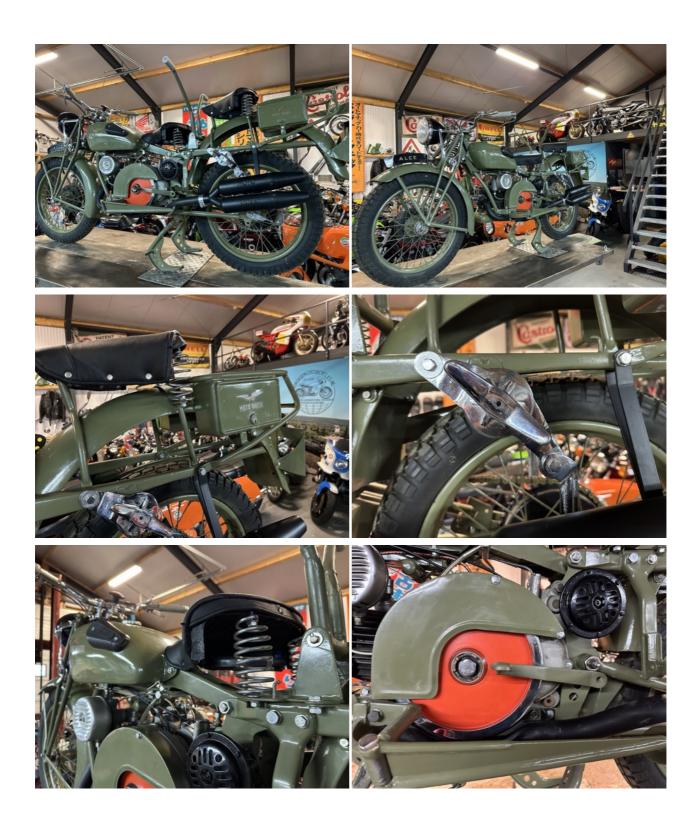

# **Moto Guzzi Alce**

The Moto Guzzi Alce from 1939 is a classic Italian motorcycle that holds a special place in motorcycling history. This particular Alce comes from a prestigious collection of Italian motorcycles, making it a rare find for collectors and enthusiasts alike. Known for its distinctive styling and rugged design, the Moto Guzzi Alce was originally developed for military use, making it an even more fascinating piece of history. With its strong 500cc engine and tough build, the Alce became known for its reliability and durability, even in the most challenging conditions.

This bike has stood the test of time, maintaining its authenticity and charm. With Italian craftsmanship at its core, the Moto Guzzi Alce is more than just a motorcycle — it's a glimpse into the past and a piece of Italy's rich motorcycle heritage. Whether you're a seasoned collector or a newcomer to vintage motorcycles, the Moto Guzzi Alce offers a chance to own a rare and valuable part of history.

### Motorcycle details

Year Mileage
1939 N/A km

Condition Status
Good For sale

VIN Brand
10123 Moto Guzzi

**Type** ALCE