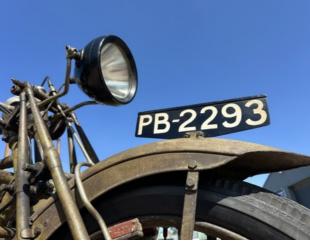

Built specifically as a sidecar outfit, the Model H features a sprung sidecar wheel, swingarm rear suspension, and electric lighting – an advanced setup for its time. Additional period features include fully enclosed chains, interchangeable wheels, pressed steel running boards, leg shields, and a folding luggage rack with a spare wheel. A true collector's item for the passionate enthusiast or museum.