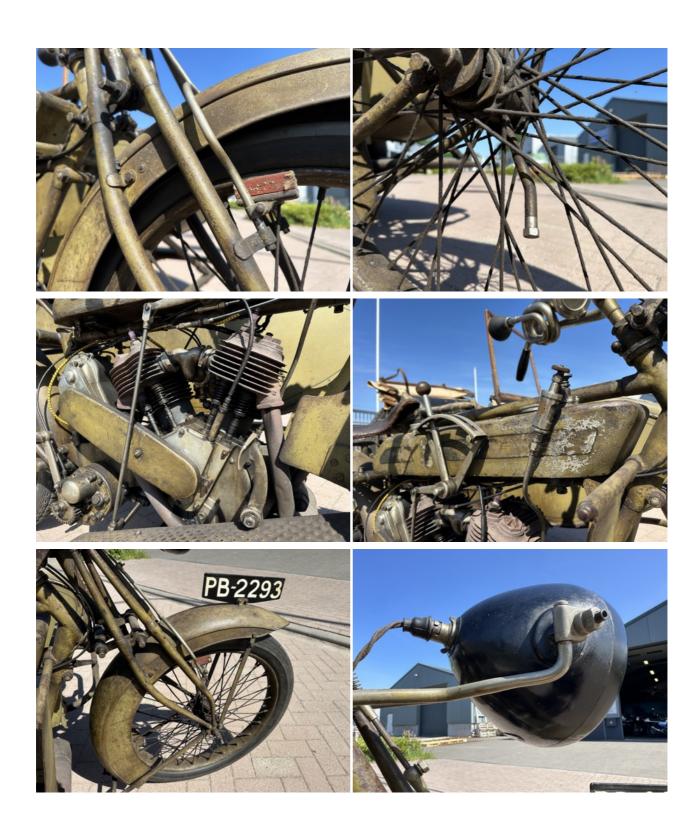

## Vintage Power with Original Patina – Matchless Model H Sidecar (1920)

Step back in time with this extraordinary 1920 Matchless Model H, an authentic piece of motorcycle history. Fully original, unrestored, and still in running condition – it's the kind of machine that speaks volumes without saying a word. The robust 976cc JAP V-twin side-valve engine, paired with Matchless' own 3-speed gearbox, makes it one of the most capable sidecar combinations of its era.

Built specifically as a sidecar outfit, the Model H features a sprung sidecar wheel, swingarm rear suspension, and electric lighting – an advanced setup for its time. Additional period features include fully enclosed chains, interchangeable wheels, pressed steel running boards, leg shields, and a folding luggage rack with a spare wheel. A true collector's item for the passionate enthusiast or museum.