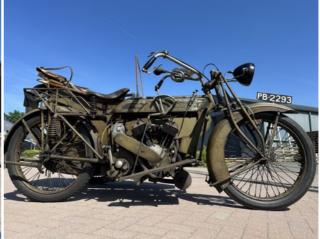

## Vintage Power with Original Patina – Matchless Model H Sidecar (1920)

Step back in time with this extraordinary 1920 Matchless Model H, an authentic piece of motorcycle history. Fully original, unrestored, and still in running condition – it's the kind of machine that speaks volumes without saying a word. The robust 976cc JAP V-twin side-valve engine, paired with Matchless' own 3-speed gearbox, makes it one of the most capable sidecar combinations of its era.

Built specifically as a sidecar outfit, the Model H features a sprung sidecar wheel, swingarm rear suspension, and electric lighting – an advanced setup for its time. Additional period features include fully enclosed chains, interchangeable wheels, pressed steel running boards, leg shields, and a folding luggage rack with a spare wheel. A true collector's item for the passionate enthusiast or museum.

### Motorcycle details

**Year**1920

Mileage
Unknown

ConditionStatusExcellentFor sale

VIN Brand
H2193 Matchless

Type

Model H20