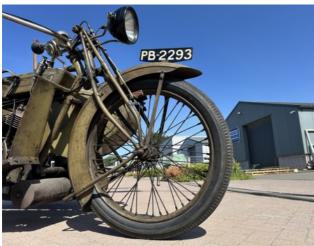

Built specifically as a sidecar outfit, the Model H features a sprung sidecar wheel, swingarm rear suspension, and electric lighting – an advanced setup for its time. Additional period features include fully enclosed chains, interchangeable wheels, pressed steel running boards, leg shields, and a folding luggage rack with a spare wheel. A true collector's item for the passionate enthusiast or museum.