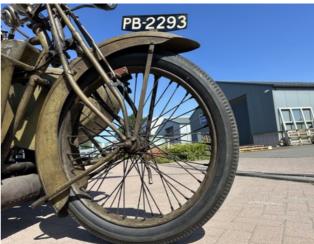

Built specifically as a sidecar outfit, the Model H features a sprung sidecar wheel, swingarm rear suspension, and electric lighting – an advanced setup for its time. Additional period features include fully enclosed chains, interchangeable wheels, pressed steel running boards, leg shields, and a folding luggage rack with a spare wheel. A true collector's item for the passionate enthusiast or museum.