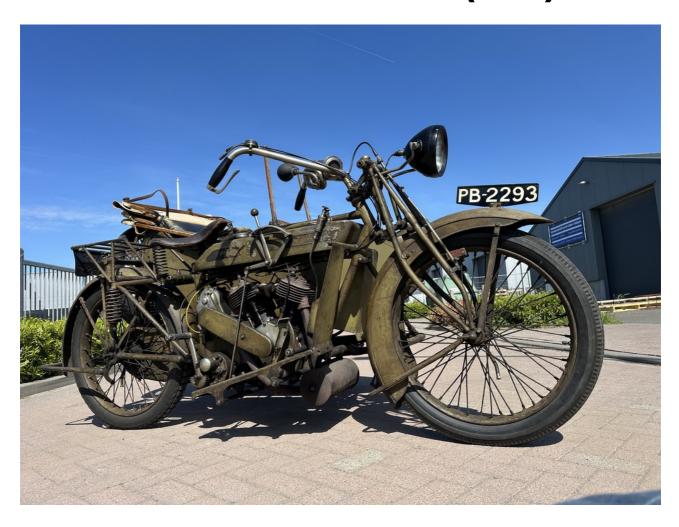

## Vintage Power with Original Patina – Matchless Model H Sidecar (1920)

Step back in time with this extraordinary 1920 Matchless Model H, an authentic piece of motorcycle history. Fully original, unrestored, and still in running condition – it's the kind of machine that speaks volumes without saying a word. The robust 976cc JAP V-twin side-valve engine, paired with Matchless' own 3-speed gearbox, makes it one of the most capable sidecar combinations of its era.

Built specifically as a sidecar outfit, the Model H features a sprung sidecar wheel, swingarm rear suspension, and electric lighting – an advanced setup for its time. Additional period features include fully enclosed chains, interchangeable wheels, pressed steel running boards, leg shields, and a folding luggage rack with a spare wheel. A true collector's item for the passionate enthusiast or museum.

### Motorcycle details

**Year**1920

Mileage
Unknown

ConditionStatusExcellentFor sale

VIN Brand
H2193 Matchless

Type

Model H20