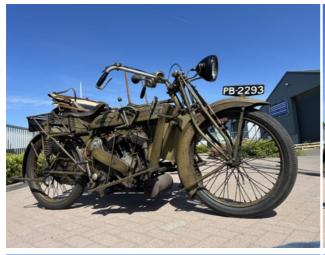

## Vintage Power with Original Patina – Matchless Model H Sidecar (1920)

Step back in time with this extraordinary 1920 Matchless Model H, an authentic piece of motorcycle history. Fully original, unrestored, and still in running condition – it's the kind of machine that speaks volumes without saying a word. The robust 976cc JAP V-twin side-valve engine, paired with Matchless' own 3-speed gearbox, makes it one of the most capable sidecar combinations of its era.

Built specifically as a sidecar outfit, the Model H features a sprung sidecar wheel, swingarm rear suspension, and electric lighting – an advanced setup for its time. Additional period features include fully enclosed chains, interchangeable wheels, pressed steel running boards, leg shields, and a folding luggage rack with a spare wheel. A true collector's item for the passionate enthusiast or museum.

### Motorcycle details

**Year**1920

Mileage
Unknown

ConditionStatusExcellentFor sale

VIN Brand
H2193 Matchless

Type

Model H20