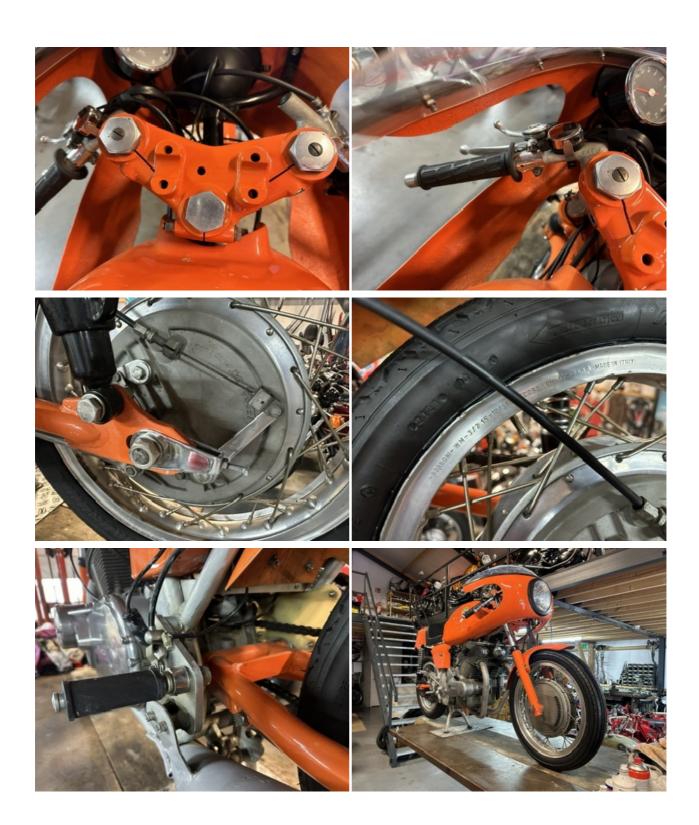

### Laverda 750 SFC Replica

This Laverda 750 SFC Replica from 1971 is a stunning tribute to one of the most iconic Italian motorcycles of the 1970s. Although this model is a replica of the original Laverda 750 SFC, it embodies the spirit and style of the legendary machine. With its striking design, powerful performance, and distinctive look, this bike will certainly stand out in any collection. Please note that this motorcycle does not come with registration papers or a license plate, making it an ideal project for a passionate rider or collector.

The Laverda 750 SFC is renowned for its racing heritage, originally built for the endurance races of the 1970s. While this is a replica, it retains much of the charm and characteristics of the original, including its sleek, aggressive lines and distinctive color scheme. The bike is in great condition and will make a perfect addition to any enthusiast's garage. It's an excellent way to own a piece of Laverda history without the high price tag of an original.