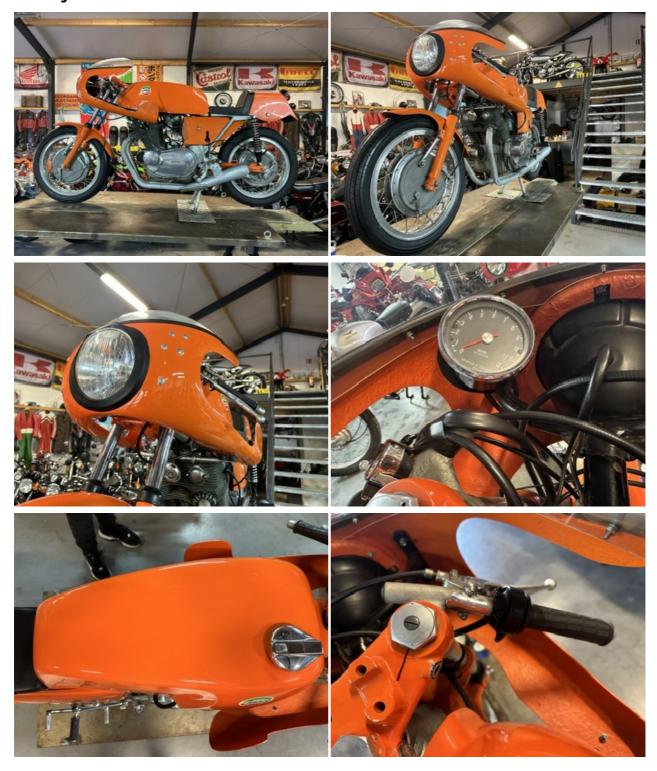

tory without the high price tag of an original.

## Motorcycle details

Year Mileage
1971 N/A km

Condition Status
Good For sale

VIN Brand
750\*13089\* Laverda

**Type** 750 SFC

#### How it works

All motorbikes are sold with a valid registration certificate, a sales contract and an invoice. We do this so that importation is problem-free. We can always make a video call to inspect the motorbike. Of course you are more than welcome to visit and view the motorbike at VintageMotorcycles.nl.

We deliver worldwide. The price and delivery time depend on the location. We'll make you an offer based on the desired delivery address. We can deliver at favorable rates. We have more than 130 classic motorbikes for sale.

# Contact us

Hoog Vaartje 9 5712 BZ Someren-Eind The Netherlands



# Gallery