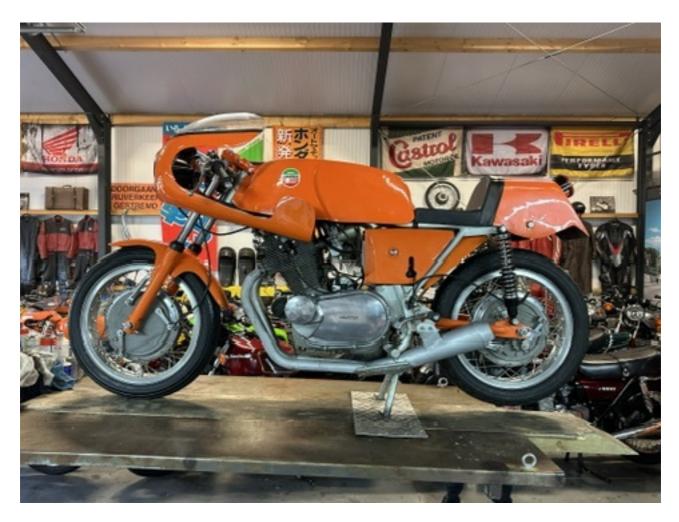

### Laverda 750 SFC Replica

This Laverda 750 SFC Replica from 1971 is a stunning tribute to one of the most iconic Italian motorcycles of the 1970s. Although this model is a replica of the original Laverda 750 SFC, it embodies the spirit and style of the legendary machine. With its striking design, powerful performance, and distinctive look, this bike will certainly stand out in any collection. Please note that this motorcycle does not come with registration papers or a license plate, making it an ideal project for a passionate rider or collector.

The Laverda 750 SFC is renowned for its racing heritage, originally built for the endurance races of the 1970s. While this is a replica, it retains much of the charm and characteristics of the original, including its sleek, aggressive lines and distinctive color scheme. The bike is in great condition and will make a perfect addition to any enthusiast's garage. It's an excellent way to own a piece of Laverda history without the high price tag of an original.

## Motorcycle details

Year Mileage
1971 N/A km

Condition Status
Good For sale

VIN Brand
750\*13089\* Laverda

**Type** 750 SFC