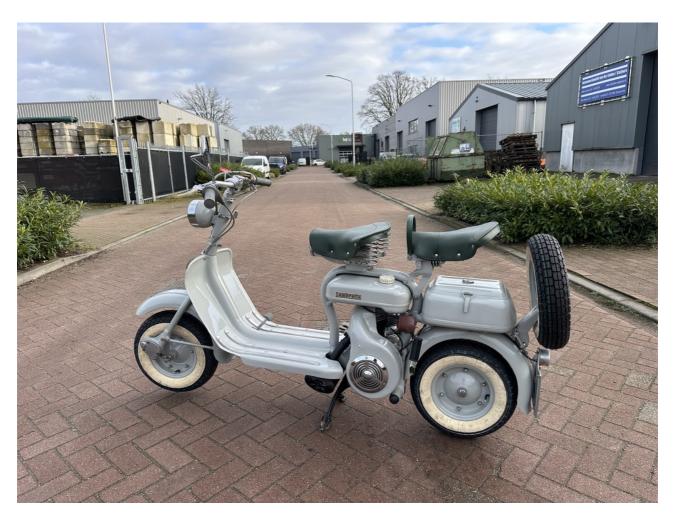

#### Lambretta Innocenti 150

The Lambretta Innocenti 150 from 1955 is a true gem from the golden age of Italian scooter design. Known for its sleek, stylish lines and efficient 150cc engine, this scooter perfectly embodies the spirit of mid-20th-century Italian craftsmanship. This particular Lambretta Innocenti 150 comes from a prestigious Italian collection, making it an even rarer find for collectors and enthusiasts. With its timeless design and historical value, this scooter is not only a pleasure to ride but also a beautiful piece of history to add to your collection.

The Lambretta Innocenti 150 was known for its durability, smooth ride, and practical design, making it an ideal scooter for both city commuting and leisurely rides through the countryside. Whether you're a vintage scooter collector or simply looking for a charming piece of Italian history, this Lambretta will meet your needs.

## Motorcycle details

Year
Mileage
1955
N/A km

Condition
Status
Good
For sale

VIN
Brand
5559
Lambretta

**Type** 

Innocenti 150