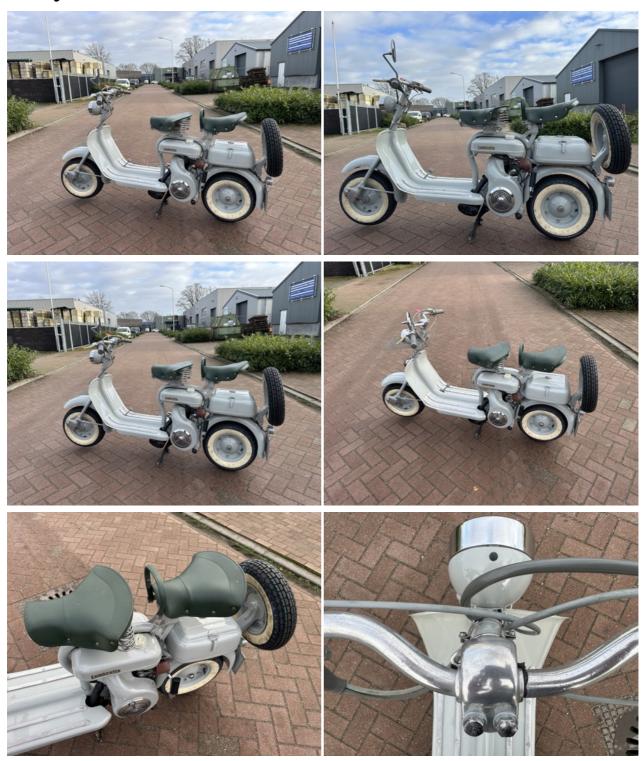

#### Lambretta Innocenti 150

The Lambretta Innocenti 150 from 1955 is a true gem from the golden age of Italian scooter design. Known for its sleek, stylish lines and efficient 150cc engine, this scooter perfectly embodies the spirit of mid-20th-century Italian craftsmanship. This particular Lambretta Innocenti 150 comes from a prestigious Italian collection, making it an even rarer find for collectors and enthusiasts. With its timeless design and historical value, this scooter is not only a pleasure to ride but also a beautiful piece of history to add to your collection.

The Lambretta Innocenti 150 was known for its durability, smooth ride, and practical design, making it an ideal scooter for both city commuting and leisurely rides through the countryside. Whether you're a vintage scooter collector or simply looking for a charming piece of Italian history, this Lambretta will meet your needs.

## Motorcycle details

Year
Mileage
1955
N/A km

Condition
Status
Good
For sale

VIN
Brand
5559
Lambretta

**Type** 

Innocenti 150