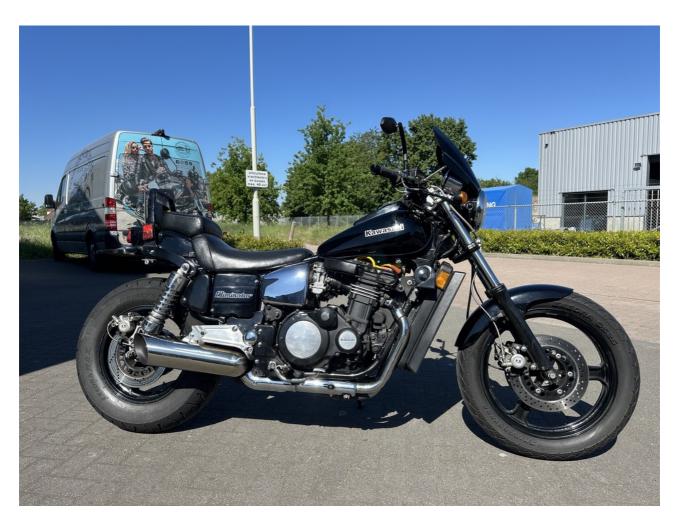

### Kawasaki ZL900 Eliminator

A true power cruiser from the golden age of muscle bikes: this 1985 Kawasaki ZL900 Eliminator is bold, raw, and ready to rumble. Based on the legendary GPZ900R engine, this factory drag-style machine was Kawasaki's answer to the American cruiser craze — but with a Japanese performance twist. With 20,529 original miles on the clock and a deep black finish, this Eliminator stands as a beautifully preserved example of 80s engineering with attitude. The shaft drive, wide stance, and low-slung design give it unmistakable character, while the inline-four engine delivers the thrilling acceleration that earned it cult status. Registered in the Netherlands and well-maintained, this ZL900 is ready to be ridden or collected.

#### Motorcycle details

| Year             | Mileage       |
|------------------|---------------|
| 1985             | 20529 km      |
| <b>Condition</b> | <b>Status</b> |
| Good             | For sale      |
| <b>Brand</b>     | <b>Type</b>   |
| Kawasaki         | ZL 900        |