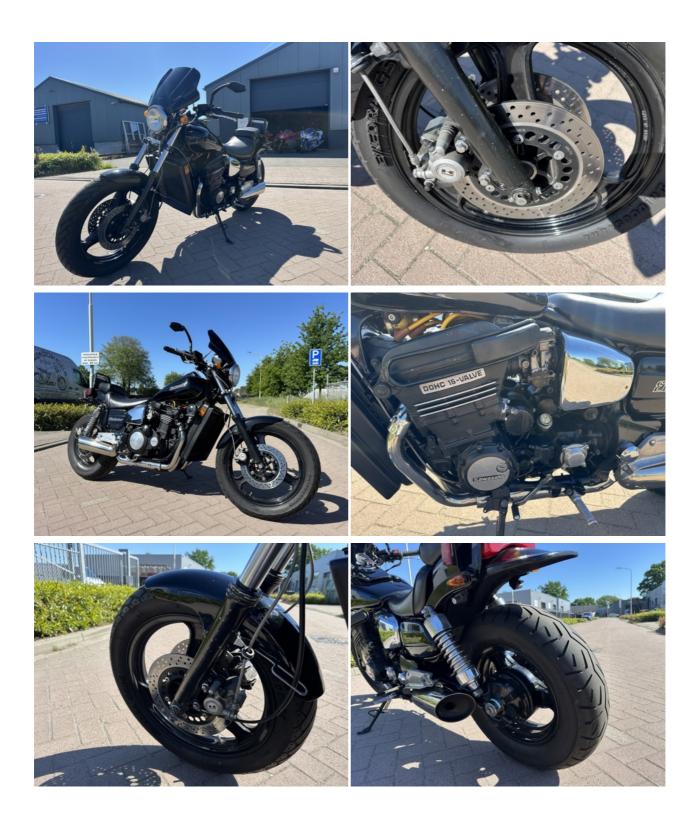

### Kawasaki ZL900 Eliminator

A true power cruiser from the golden age of muscle bikes: this 1985 Kawasaki ZL900 Eliminator is bold, raw, and ready to rumble. Based on the legendary GPZ900R engine, this factory drag-style machine was Kawasaki's answer to the American cruiser craze — but with a Japanese performance twist. With 20,529 original miles on the clock and a deep black finish, this Eliminator stands as a beautifully preserved example of 80s engineering with attitude. The shaft drive, wide stance, and low-slung design give it unmistakable character, while the inline-four engine delivers the thrilling acceleration that earned it cult status. Registered in the Netherlands and well-maintained, this ZL900 is ready to be ridden or collected.