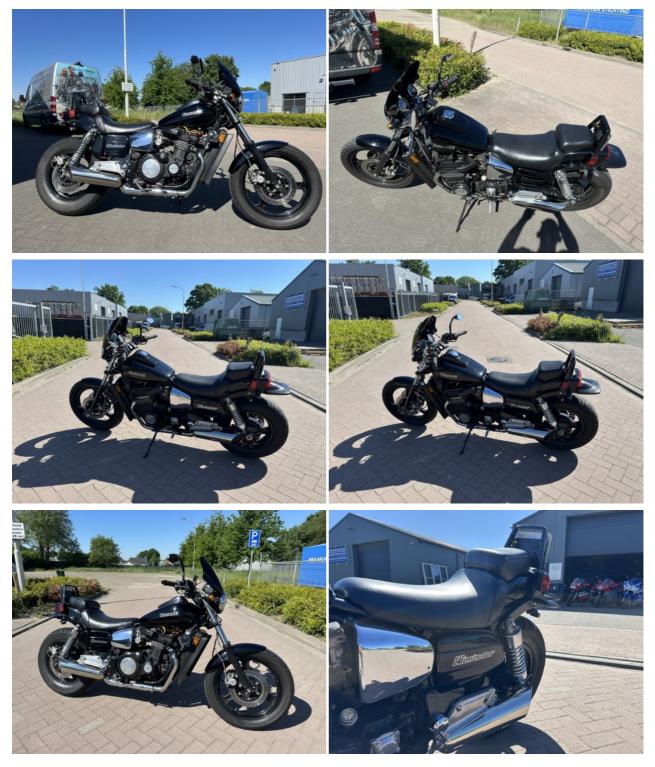

| 20529 km      |
| <b>Condition</b> | <b>Status</b> |
| Good             | For sale      |
| <b>Brand</b>     | <b>Type</b>   |
| Kawasaki         | ZL 900        |

#### How it works

All motorbikes are sold with a valid registration certificate, a sales contract and an invoice. We do this so that importation is problem-free. We can always make a video call to inspect the motorbike. Of course you are more than welcome to visit and view the motorbike at VintageMotorcycles.nl.

We deliver worldwide. The price and delivery time depend on the location. We'll make you an offer based on the desired delivery address. We can deliver at favorable rates. We have more than 130 classic motorbikes for sale.

**Contact us** Hoog Vaartje 9 5712 BZ Someren-Eind The Netherlands



## Gallery