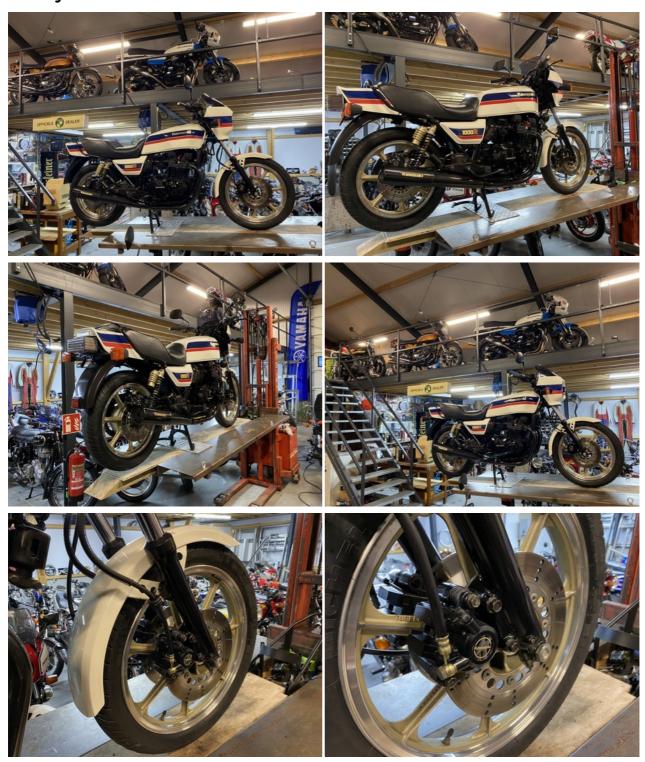

true piece of Kawasaki heritage.

## Motorcycle details

Year Mileage
1983 18075 km

Condition Status
Excellent For sale

VIN Brand

KZT00R-005767 Kawasaki

Type

Z1000 R2 ELR

#### How it works

All motorbikes are sold with a valid registration certificate, a sales contract and an invoice. We do this so that importation is problem-free. We can always make a video call to inspect the motorbike. Of course you are more than welcome to visit and view the motorbike at VintageMotorcycles.nl.

We deliver worldwide. The price and delivery time depend on the location. We'll make you an offer based on the desired delivery address. We can deliver at favorable rates. We have more than 130 classic motorbikes for sale.

#### Contact us

Hoog Vaartje 9 5712 BZ Someren-Eind The Netherlands



# Gallery