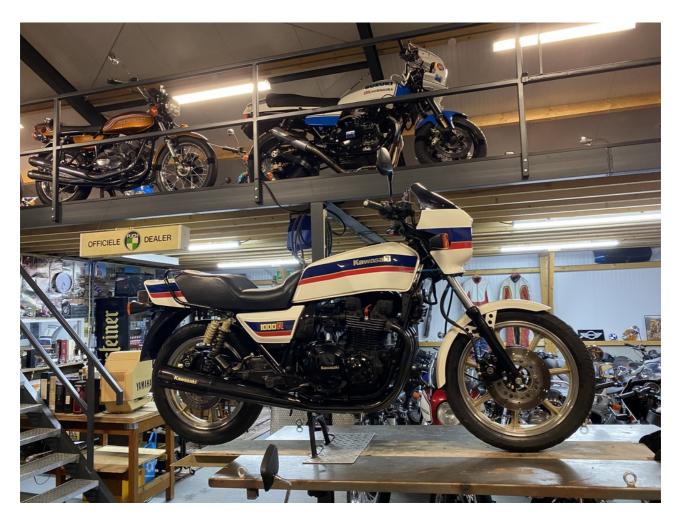

## Kawasaki Z1000R2 ELR - 1983 | White | 18,075 km

This rare and sought-after **1983 Kawasaki Z1000R2 ELR** is a true tribute to the legendary Eddie Lawson Replica. Finished in striking **white** and showing just **18,075 km**, this Swiss-imported example is in excellent and largely original condition.

The Z1000R2 was the final version of the ELR series, featuring a beefy air-cooled 998cc engine, dual disc brakes, and aggressive styling that defined 1980s superbikes. For collectors and riders alike, this is a chance to own a true piece of Kawasaki heritage.

## Motorcycle details

Year Mileage
1983 18075 km

Condition Status
Excellent For sale

VIN Brand

KZT00R-005767 Kawasaki

Type

Z1000 R2 ELR