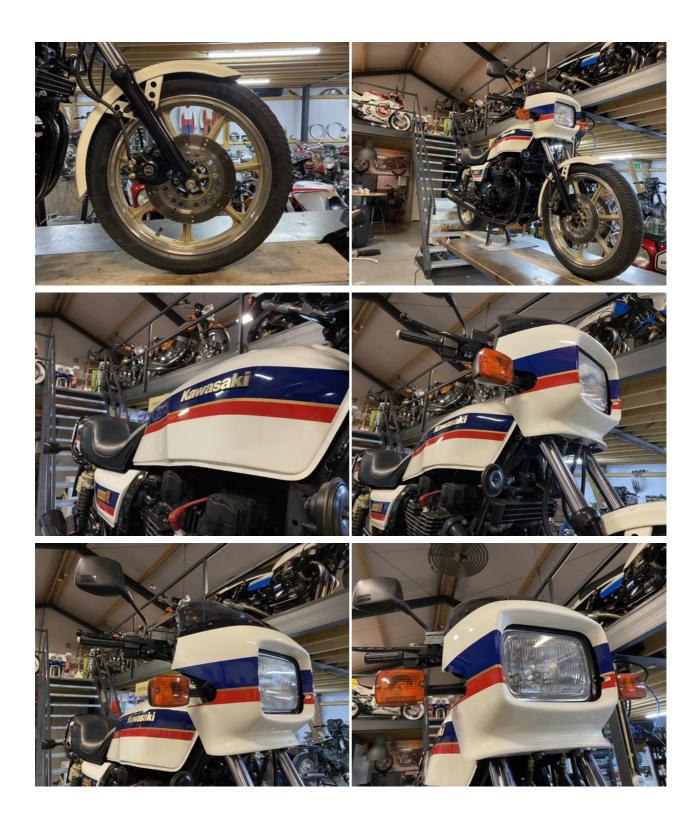

## Kawasaki Z1000R2 ELR - 1983 | White | 18,075 km

This rare and sought-after **1983 Kawasaki Z1000R2 ELR** is a true tribute to the legendary Eddie Lawson Replica. Finished in striking **white** and showing just **18,075 km**, this Swiss-imported example is in excellent and largely original condition.

The Z1000R2 was the final version of the ELR series, featuring a beefy air-cooled 998cc engine, dual disc brakes, and aggressive styling that defined 1980s superbikes. For collectors and riders alike, this is a chance to own a true piece of Kawasaki heritage.

## Motorcycle details

Year Mileage
1983 18075 km

Condition Status
Excellent For sale

VIN Brand

KZT00R-005767 Kawasaki

Type

Z1000 R2 ELR