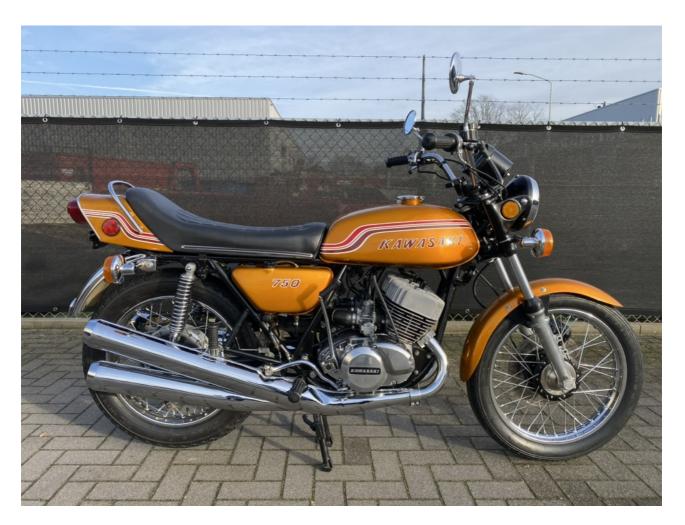

### Kawasaki H2 750

The Kawasaki H2 750, famously known as the "Widowmaker," is one of the most iconic superbikes of the 1970s. With its three-cylinder, two-stroke engine producing an extraordinary amount of power, the H2 750 quickly earned its nickname due to the raw, untamed performance that made it both thrilling and challenging to ride. Finished in the striking Candy Orange color, this bike represents the peak of Kawasaki's engineering and design from the era, and it remains a highly sought-after collector's item today. This particular H2 comes with Finnish registration papers, making it ready for registration and use in the EU and abroad.

In its time, the Kawasaki H2 750 was a beast on the streets, offering mind-blowing speed and power that left competitors in the dust. Its aggressive styling, combined with cutting-edge technology, made it the ultimate superbike of the 70s. However, its incredible power and unpredictable handling also earned it the "Widowmaker" moniker, a reminder of just how wild and powerful this machine truly was.

### **Motorcycle details**

| <b>Year</b>      | <b>Mileage</b> |
|------------------|----------------|
| 1972             | 48741 km       |
| <b>Condition</b> | <b>Status</b>  |
| Excellent        | For sale       |
| <b>VIN</b>       | <b>Brand</b>   |
| H2F-14773        | Kawasaki       |
| Туре             |                |