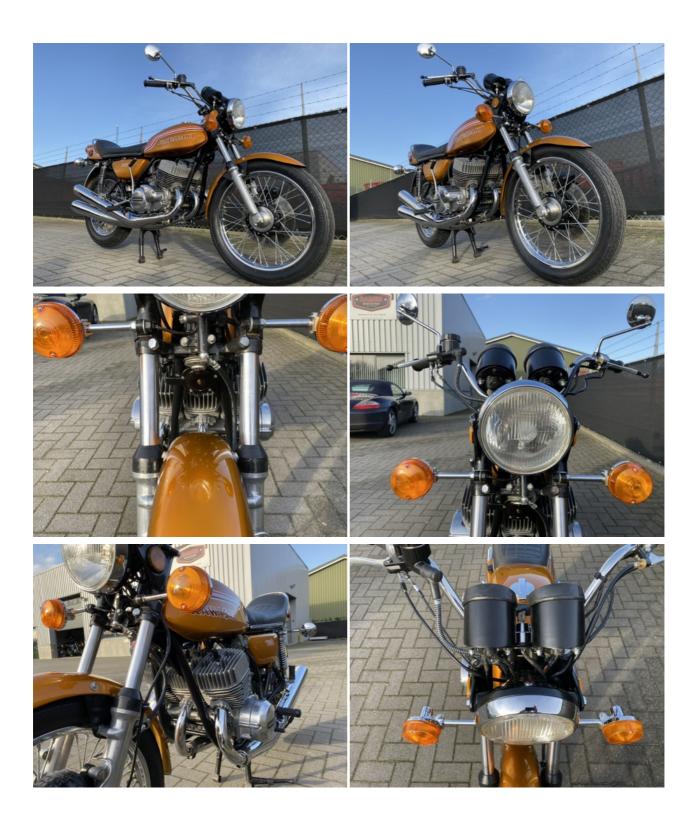

### Kawasaki H2 750

The Kawasaki H2 750, famously known as the "Widowmaker," is one of the most iconic superbikes of the 1970s. With its three-cylinder, two-stroke engine producing an extraordinary amount of power, the H2 750 quickly earned its nickname due to the raw, untamed performance that made it both thrilling and challenging to ride. Finished in the striking Candy Orange color, this bike represents the peak of Kawasaki's engineering and design from the era, and it remains a highly sought-after collector's item today. This particular H2 comes with Finnish registration papers, making it ready for registration and use in the EU and abroad.

In its time, the Kawasaki H2 750 was a beast on the streets, offering mind-blowing speed and power that left competitors in the dust. Its aggressive styling, combined with cutting-edge technology, made it the ultimate superbike of the 70s. However, its incredible power and unpredictable handling also earned it the "Widowmaker" moniker, a reminder of just how wild and powerful this machine truly was.

## Gallery