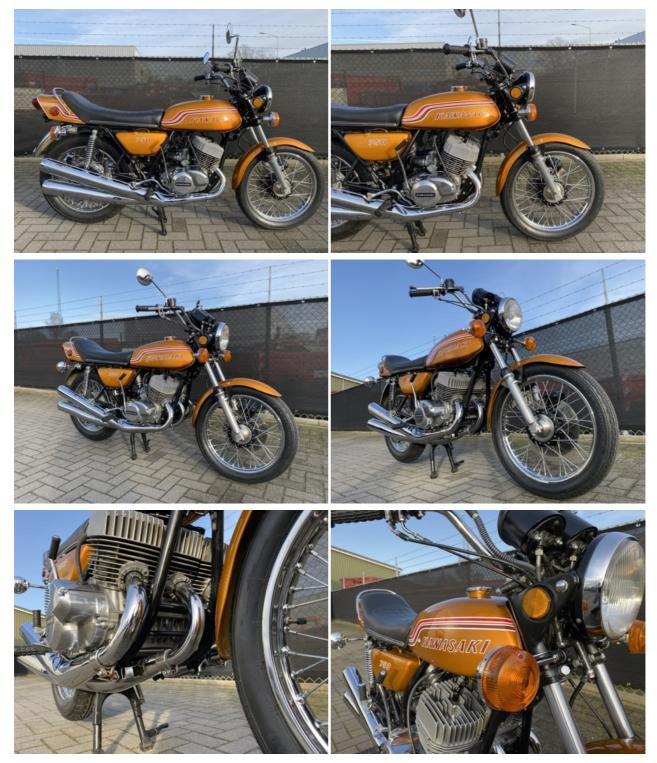

</b>  |
| Excellent        | For sale       |
| <b>VIN</b>       | <b>Brand</b>   |
| H2F-14773        | Kawasaki       |
| Туре             |                |

#### How it works

750 H2 (MachIV)

All motorbikes are sold with a valid registration certificate, a sales contract and an invoice. We do this so that importation is problem-free. We can always make a video call to inspect the motorbike. Of course you are more than welcome to visit and view the motorbike at VintageMotorcycles.nl.

We deliver worldwide. The price and delivery time depend on the location. We'll make you an offer based on the desired delivery address. We can deliver at favorable rates. We have more than 130 classic motorbikes for sale.

**Contact us** Hoog Vaartje 9 5712 BZ Someren-Eind The Netherlands



## Gallery