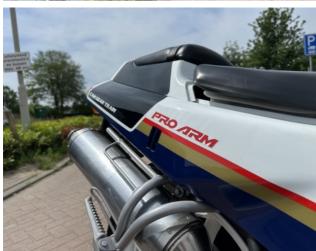

#### 1987 Honda VFR400R NC24

The 1987 Honda VFR400R NC24 is a lightweight legend with unmistakable race heritage. Finished in the iconic Rothmans livery, this V4-powered sportbike is not only a head-turner but also an absolute joy to ride. Developed for the Japanese domestic market, the NC24 brought high-revving performance and superb balance in a compact package. Its single-sided swingarm, sleek fairings, and precise handling make it a standout in the 400cc class.