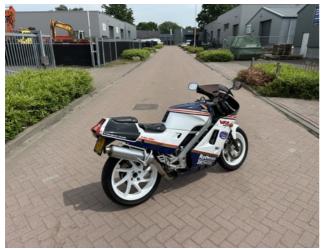

#### 1987 Honda VFR400R NC24

The 1987 Honda VFR400R NC24 is a lightweight legend with unmistakable race heritage. Finished in the iconic Rothmans livery, this V4-powered sportbike is not only a head-turner but also an absolute joy to ride. Developed for the Japanese domestic market, the NC24 brought high-revving performance and superb balance in a compact package. Its single-sided swingarm, sleek fairings, and precise handling make it a standout in the 400cc class.

This particular bike has only 35,469 km on the clock and has been well maintained. A full service was recently carried out by the previous owner, ensuring it's in excellent mechanical condition. With its 399cc V4 engine producing 58 hp, the bike reaches an impressive top speed of 211 km/h – all while delivering a truly unique engine character and exhaust note.