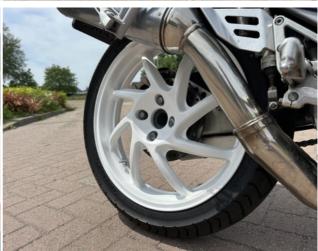

#### 1987 Honda VFR400R NC24

The 1987 Honda VFR400R NC24 is a lightweight legend with unmistakable race heritage. Finished in the iconic Rothmans livery, this V4-powered sportbike is not only a head-turner but also an absolute joy to ride. Developed for the Japanese domestic market, the NC24 brought high-revving performance and superb balance in a compact package. Its single-sided swingarm, sleek fairings, and precise handling make it a standout in the 400cc class.