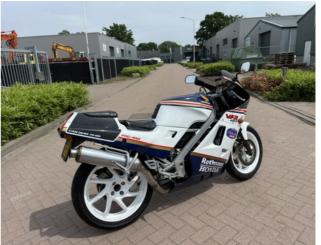

#### 1987 Honda VFR400R NC24

The 1987 Honda VFR400R NC24 is a lightweight legend with unmistakable race heritage. Finished in the iconic Rothmans livery, this V4-powered sportbike is not only a head-turner but also an absolute joy to ride. Developed for the Japanese domestic market, the NC24 brought high-revving performance and superb balance in a compact package. Its single-sided swingarm, sleek fairings, and precise handling make it a standout in the 400cc class.

This particular bike has only 35,469 km on the clock and has been well maintained. A full service was recently carried out by the previous owner, ensuring it's in excellent mechanical condition. With its 399cc V4 engine producing 58 hp, the bike reaches an impressive top speed of 211 km/h – all while delivering a truly unique engine character and exhaust note.