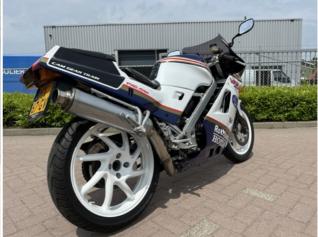

#### 1987 Honda VFR400R NC24

The 1987 Honda VFR400R NC24 is a lightweight legend with unmistakable race heritage. Finished in the iconic Rothmans livery, this V4-powered sportbike is not only a head-turner but also an absolute joy to ride. Developed for the Japanese domestic market, the NC24 brought high-revving performance and superb balance in a compact package. Its single-sided swingarm, sleek fairings, and precise handling make it a standout in the 400cc class.

This particular bike has only 35,469 km on the clock and has been well maintained. A full service was recently carried out by the previous owner, ensuring it's in excellent mechanical condition. With its 399cc V4 engine producing 58 hp, the bike reaches an impressive top speed of 211 km/h – all while delivering a truly unique engine character and exhaust note.