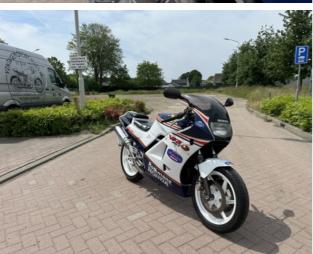

#### 1987 Honda VFR400R NC24

The 1987 Honda VFR400R NC24 is a lightweight legend with unmistakable race heritage. Finished in the iconic Rothmans livery, this V4-powered sportbike is not only a head-turner but also an absolute joy to ride. Developed for the Japanese domestic market, the NC24 brought high-revving performance and superb balance in a compact package. Its single-sided swingarm, sleek fairings, and precise handling make it a standout in the 400cc class.

This particular bike has only 35,469 km on the clock and has been well maintained. A full service was recently carried out by the previous owner, ensuring it's in excellent mechanical condition. With its 399cc V4 engine producing 58 hp, the bike reaches an impressive top speed of 211 km/h – all while delivering a truly unique engine character and exhaust note.