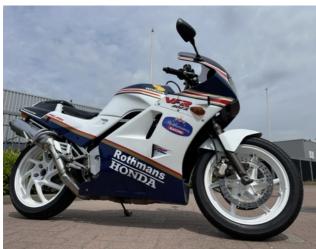

#### 1987 Honda VFR400R NC24

The 1987 Honda VFR400R NC24 is a lightweight legend with unmistakable race heritage. Finished in the iconic Rothmans livery, this V4-powered sportbike is not only a head-turner but also an absolute joy to ride. Developed for the Japanese domestic market, the NC24 brought high-revving performance and superb balance in a compact package. Its single-sided swingarm, sleek fairings, and precise handling make it a standout in the 400cc class.

This particular bike has only 35,469 km on the clock and has been well maintained. A full service was recently carried out by the previous owner, ensuring it's in excellent mechanical condition. With its 399cc V4 engine producing 58 hp, the bike reaches an impressive top speed of 211 km/h – all while delivering a truly unique engine character and exhaust note.