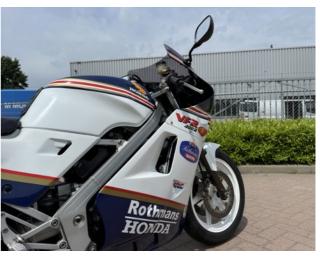

#### 1987 Honda VFR400R NC24

The 1987 Honda VFR400R NC24 is a lightweight legend with unmistakable race heritage. Finished in the iconic Rothmans livery, this V4-powered sportbike is not only a head-turner but also an absolute joy to ride. Developed for the Japanese domestic market, the NC24 brought high-revving performance and superb balance in a compact package. Its single-sided swingarm, sleek fairings, and precise handling make it a standout in the 400cc class.

This particular bike has only 35,469 km on the clock and has been well maintained. A full service was recently carried out by the previous owner, ensuring it's in excellent mechanical condition. With its 399cc V4 engine producing 58 hp, the bike reaches an impressive top speed of 211 km/h – all while delivering a truly unique engine character and exhaust note.