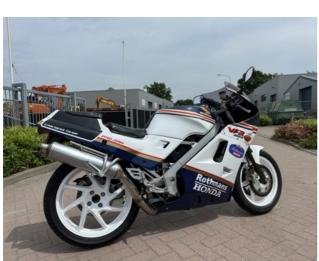

#### 1987 Honda VFR400R NC24

The 1987 Honda VFR400R NC24 is a lightweight legend with unmistakable race heritage. Finished in the iconic Rothmans livery, this V4-powered sportbike is not only a head-turner but also an absolute joy to ride. Developed for the Japanese domestic market, the NC24 brought high-revving performance and superb balance in a compact package. Its single-sided swingarm, sleek fairings, and precise handling make it a standout in the 400cc class.

This particular bike has only 35,469 km on the clock and has been well maintained. A full service was recently carried out by the previous owner, ensuring it's in excellent mechanical condition. With its 399cc V4 engine producing 58 hp, the bike reaches an impressive top speed of 211 km/h – all while delivering a truly unique engine character and exhaust note.