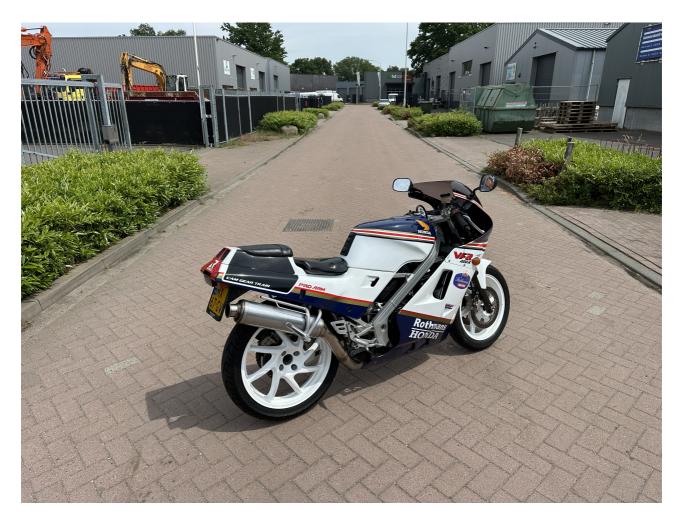

#### 1987 Honda VFR400R NC24

The 1987 Honda VFR400R NC24 is a lightweight legend with unmistakable race heritage. Finished in the iconic Rothmans livery, this V4-powered sportbike is not only a head-turner but also an absolute joy to ride. Developed for the Japanese domestic market, the NC24 brought high-revving performance and superb balance in a compact package. Its single-sided swingarm, sleek fairings, and precise handling make it a standout in the 400cc class.

This particular bike has only 35,469 km on the clock and has been well maintained. A full service was recently carried out by the previous owner, ensuring it's in excellent mechanical condition. With its 399cc V4 engine producing 58 hp, the bike reaches an impressive top speed of 211 km/h – all while delivering a truly unique engine character and exhaust note.