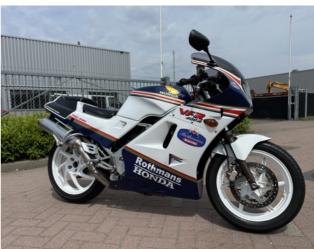

#### 1987 Honda VFR400R NC24

The 1987 Honda VFR400R NC24 is a lightweight legend with unmistakable race heritage. Finished in the iconic Rothmans livery, this V4-powered sportbike is not only a head-turner but also an absolute joy to ride. Developed for the Japanese domestic market, the NC24 brought high-revving performance and superb balance in a compact package. Its single-sided swingarm, sleek fairings, and precise handling make it a standout in the 400cc class.

This particular bike has only 35,469 km on the clock and has been well maintained. A full service was recently carried out by the previous owner, ensuring it's in excellent mechanical condition. With its 399cc V4 engine producing 58 hp, the bike reaches an impressive top speed of 211 km/h – all while delivering a truly unique engine character and exhaust note.