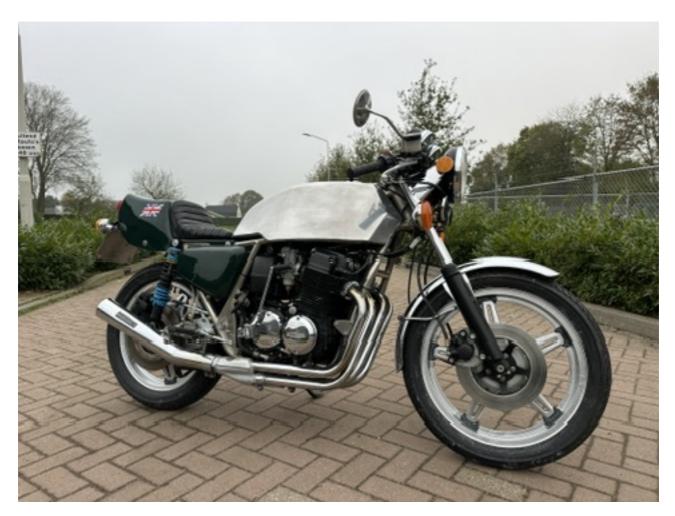

# **Honda Seeley 750**

The 1977 Honda Seeley 750 is a unique blend of Japanese reliability and British engineering excellence. Designed by the renowned Colin Seeley, this motorcycle integrates the powerful Honda CB750 engine into a lightweight and race-inspired Seeley frame, resulting in significantly improved handling and performance.

This particular Seeley 750 has 34,480 km on the clock and comes with Dutch registration papers. However, it is no longer listed in the current registration database. Additionally, it includes original documentation on Seeley's engineering work, adding historical value to this rare collector's piece.

# Motorcycle details

Year
1977
34480 km

Condition
Status
Excellent
For sale

Brand
Honda
Seeley 750