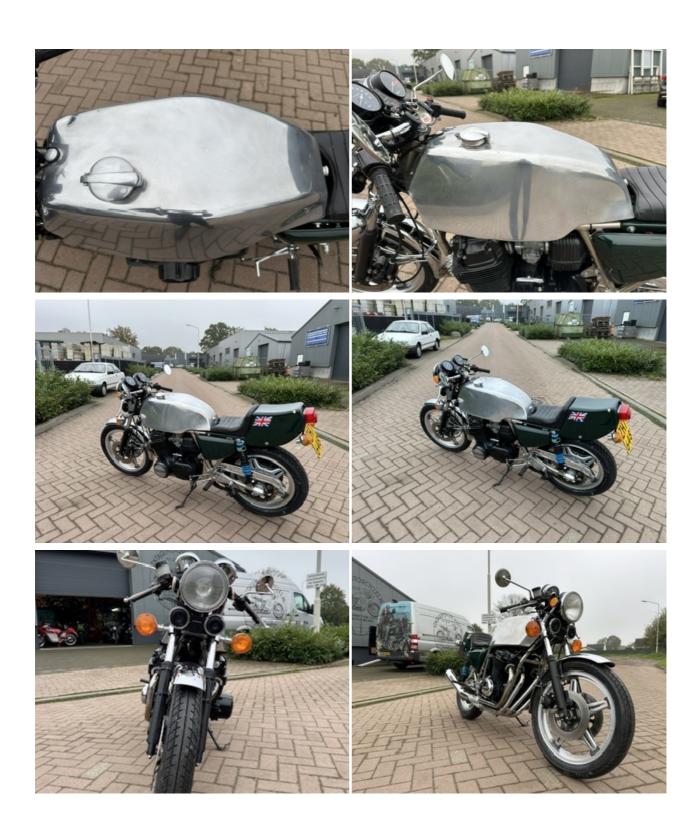

# **Honda Seeley 750**

The 1977 Honda Seeley 750 is a unique blend of Japanese reliability and British engineering excellence. Designed by the renowned Colin Seeley, this motorcycle integrates the powerful Honda CB750 engine into a lightweight and race-inspired Seeley frame, resulting in significantly improved handling and performance.

This particular Seeley 750 has 34,480 km on the clock and comes with Dutch registration papers. However, it is no longer listed in the current registration database. Additionally, it includes original documentation on Seeley's engineering work, adding historical value to this rare collector's piece.