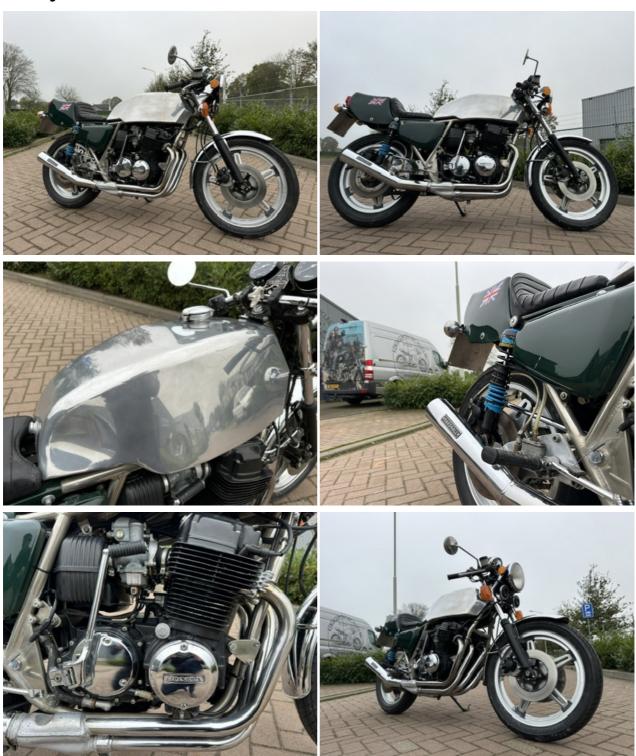

neering work, adding historical value to this rare collector's piece.

# Motorcycle details

Year
1977
34480 km

Condition
Status
Excellent
For sale

Brand
Honda
Seeley 750

#### How it works

All motorbikes are sold with a valid registration certificate, a sales contract and an invoice. We do this so that importation is problem-free. We can always make a video call to inspect the motorbike. Of course you are more than welcome to visit and view the motorbike at VintageMotorcycles.nl.

We deliver worldwide. The price and delivery time depend on the location. We'll make you an offer based on the desired delivery address. We can deliver at favorable rates. We have more than 130 classic motorbikes for sale.

### **Contact us**

Hoog Vaartje 9 5712 BZ Someren-Eind The Netherlands



# Gallery