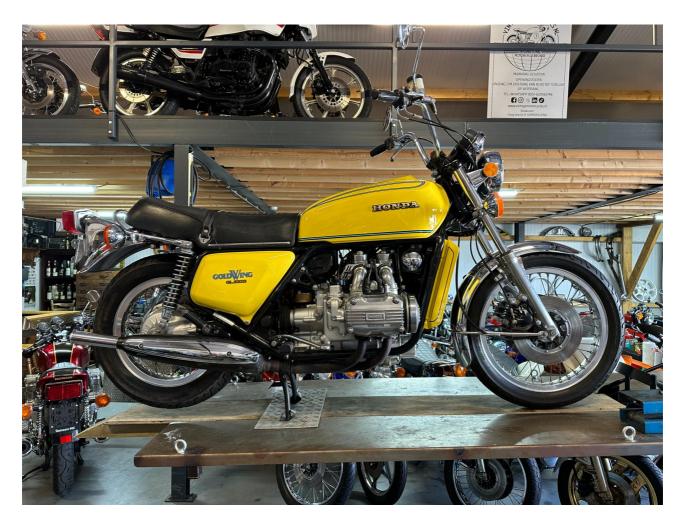

## Honda GL1000 Goldwing K1

The Honda Goldwing GL1000 K1 from 1976 is a legendary touring motorcycle known for its comfort, power, and reliability. This particular model comes with Swiss registration papers and has already been imported into the EU, making it ready for use and registration across Europe. With its luxurious ride and timeless design, the Goldwing GL1000 K1 is perfect for long-distance cruising or adding a classic to your collection.

## **Motorcycle details**

| <b>Year</b>      | <b>Mileage</b> |
|------------------|----------------|
| 1976             | 50065 km       |
| <b>Condition</b> | <b>Status</b>  |
| Good             | For sale       |
| <b>VIN</b>       | <b>Brand</b>   |
| GL12003229       | Honda          |
| Туре             |                |