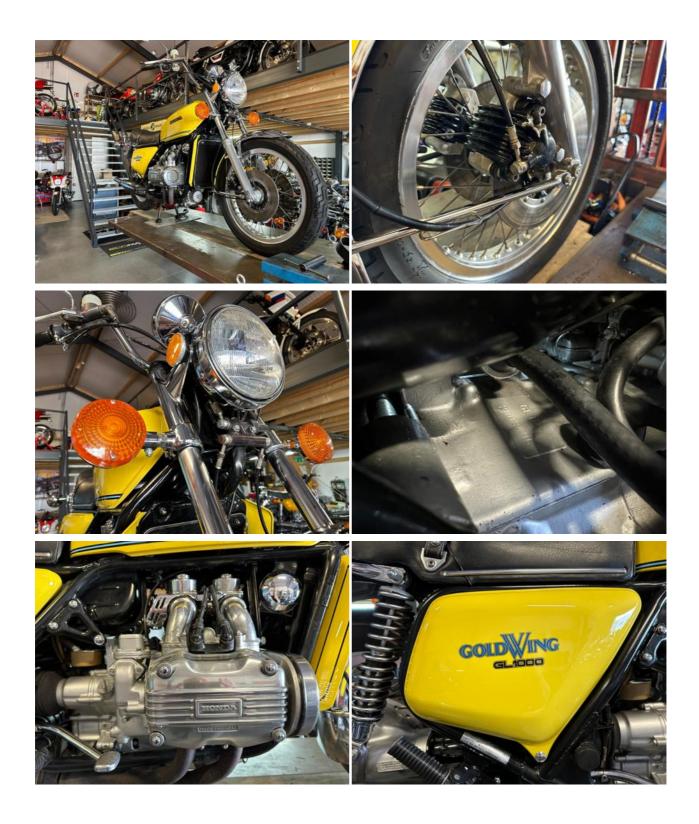

## Honda GL1000 Goldwing K1

The Honda Goldwing GL1000 K1 from 1976 is a legendary touring motorcycle known for its comfort, power, and reliability. This particular model comes with Swiss registration papers and has already been imported into the EU, making it ready for use and registration across Europe. With its luxurious ride and timeless design, the Goldwing GL1000 K1 is perfect for long-distance cruising or adding a classic to your collection.

## **Motorcycle details**

| <b>Year</b>      | <b>Mileage</b> |
|------------------|----------------|
| 1976             | 50065 km       |
| <b>Condition</b> | <b>Status</b>  |
| Good             | For sale       |
| <b>VIN</b>       | <b>Brand</b>   |
| GL12003229       | Honda          |
| Туре             |                |