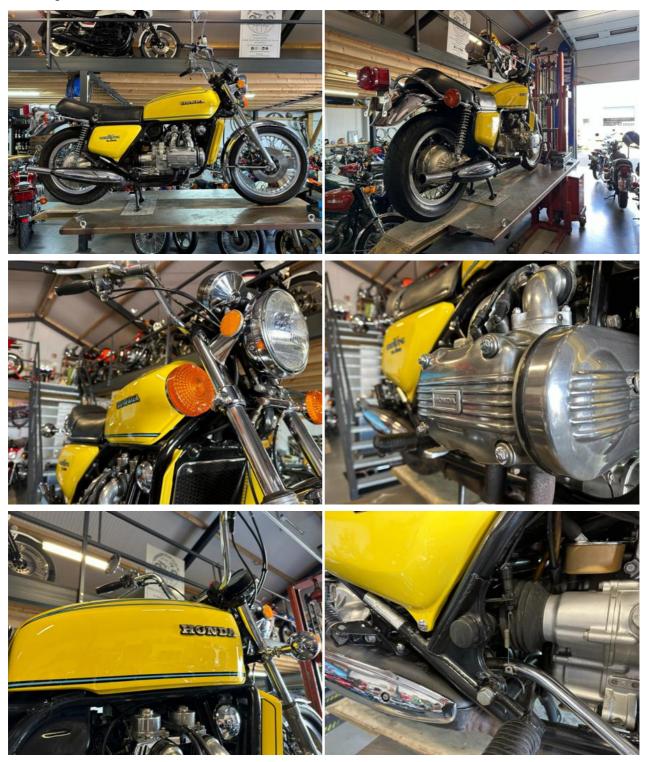

## Honda GL1000 Goldwing K1

The Honda Goldwing GL1000 K1 from 1976 is a legendary touring motorcycle known for its comfort, power, and reliability. This particular model comes with Swiss registration papers and has already been imported into the EU, making it ready for use and registration across Europe. With its luxurious ride and timeless design, the Goldwing GL1000 K1 is perfect for long-distance cruising or adding a classic to your collection.

## **Motorcycle details**

| <b>Year</b>      | <b>Mileage</b> |
|------------------|----------------|
| 1976             | 50065 km       |
| <b>Condition</b> | <b>Status</b>  |
| Good             | For sale       |
| <b>VIN</b>       | <b>Brand</b>   |
| GL12003229       | Honda          |
| Туре             |                |