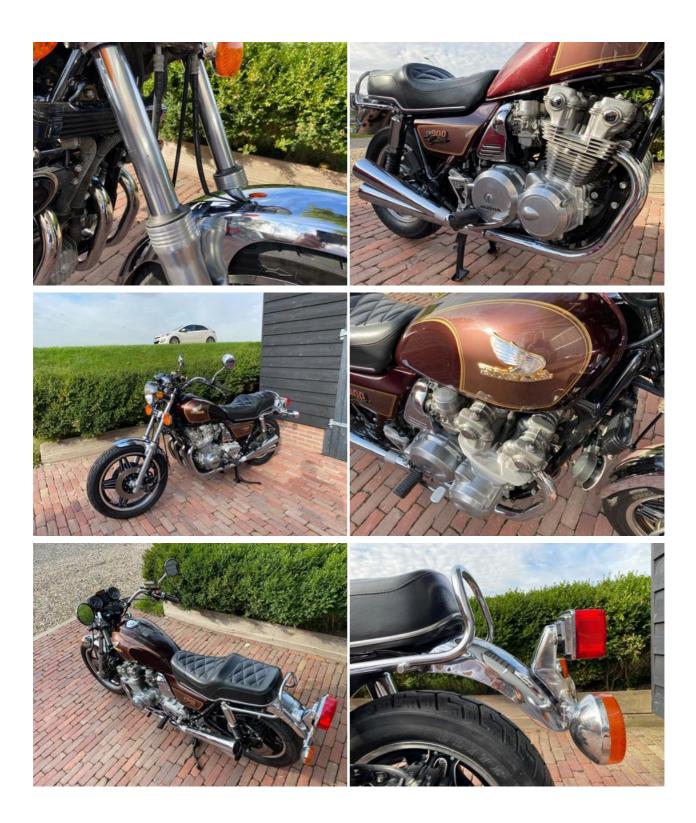

# Honda CB900 Custom

### Honda CB900 Custom

The Honda CB900, a powerful and stylish motorcycle, is a fantastic example of Honda's engineering from the late '70s and early '80s. This particular model comes from the USA and has already been imported into the EU, making it ready for immediate registration and use across Europe. With its robust 900cc engine, smooth handling, and timeless design, the CB900 is a must-have for both collectors and riders looking for a piece of Honda history.

#### **Motorcycle details**

| <b>Year</b>      | <b>Mileage</b> |
|------------------|----------------|
| 1981             | 15272 miles km |
| <b>Condition</b> | <b>Status</b>  |
| Good             | For sale       |
| <b>VIN</b>       | <b>Brand</b>   |
| SC0407BC111244   | Honda          |
| Туре             |                |

CB 900

## Gallery