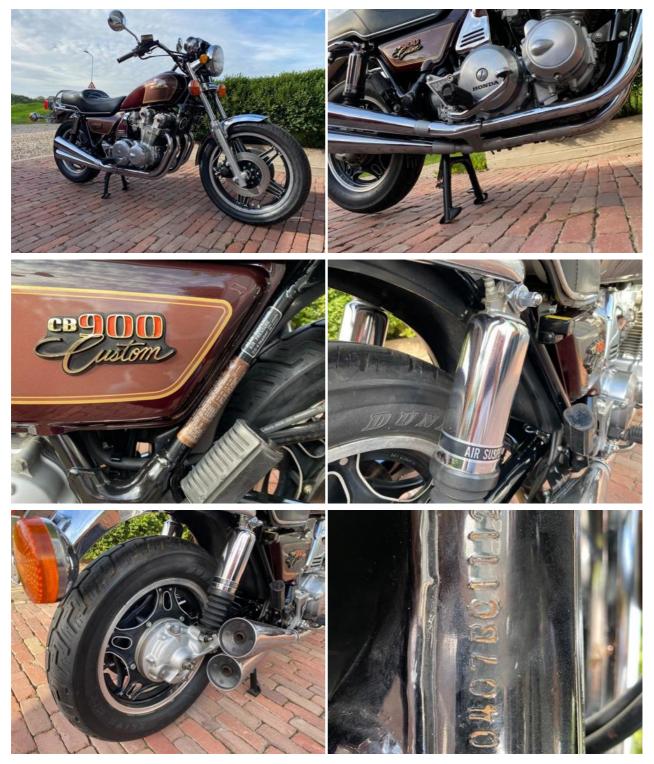

<b>Status</b>  |
| Good             | For sale       |
| <b>VIN</b>       | <b>Brand</b>   |
| SC0407BC111244   | Honda          |
| Туре             |                |

CB 900

#### How it works

All motorbikes are sold with a valid registration certificate, a sales contract and an invoice. We do this so that importation is problem-free. We can always make a video call to inspect the motorbike. Of course you are more than welcome to visit and view the motorbike at VintageMotorcycles.nl.

We deliver worldwide. The price and delivery time depend on the location. We'll make you an offer based on the desired delivery address. We can deliver at favorable rates. We have more than 130 classic motorbikes for sale.

**Contact us** Hoog Vaartje 9 5712 BZ Someren-Eind The Netherlands



## Gallery