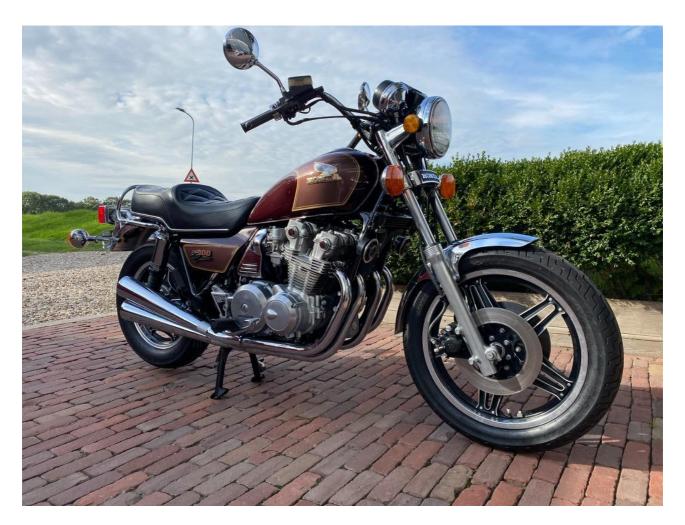

### Honda CB900 Custom

The Honda CB900, a powerful and stylish motorcycle, is a fantastic example of Honda's engineering from the late '70s and early '80s. This particular model comes from the USA and has already been imported into the EU, making it ready for immediate registration and use across Europe. With its robust 900cc engine, smooth handling, and timeless design, the CB900 is a must-have for both collectors and riders looking for a piece of Honda history.

#### **Motorcycle details**

| <b>Year</b>      | <b>Mileage</b> |
|------------------|----------------|
| 1981             | 15272 miles km |
| <b>Condition</b> | <b>Status</b>  |
| Good             | For sale       |
| <b>VIN</b>       | <b>Brand</b>   |
| SC0407BC111244   | Honda          |
| Туре             |                |

CB 900