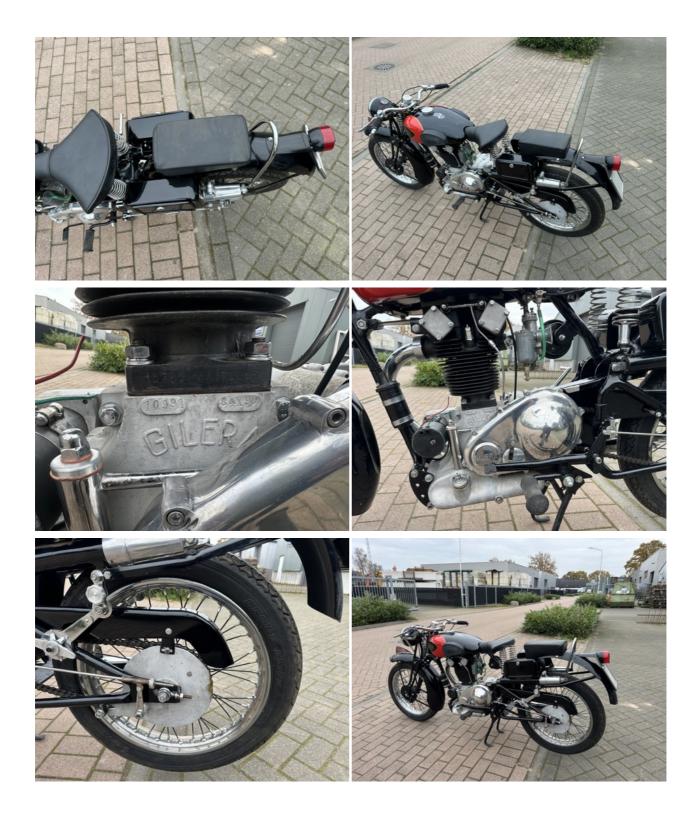

### Gilera 500 Saturno Special

The Gilera 500 Saturno Special, from 1949, is a true icon from the golden age of Italian motorcycles. Part of a large collection of Italian bikes, this stunning machine features the innovative Valvole in Testa (overhead valve) engine, a technological breakthrough at the time. In excellent condition, it's an exceptional find for collectors and enthusiasts alike.

#### **Motorcycle details**

| <b>Year</b>      | <b>Mileage</b> |
|------------------|----------------|
| 1949             | N/A km         |
| <b>Condition</b> | <b>Status</b>  |
| Good             | For sale       |
| <b>VIN</b>       | <b>Brand</b>   |
| 9915             | Gilera         |
| Туре             |                |

500 Saturno Special