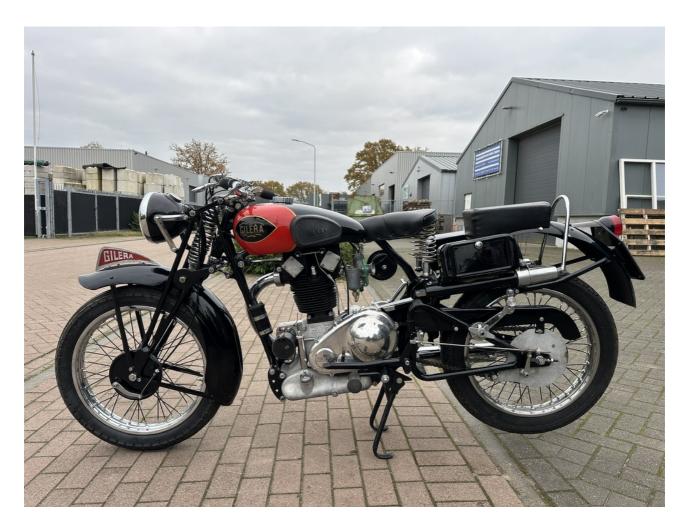

### Gilera 500 Saturno Special

The Gilera 500 Saturno Special, from 1949, is a true icon from the golden age of Italian motorcycles. Part of a large collection of Italian bikes, this stunning machine features the innovative Valvole in Testa (overhead valve) engine, a technological breakthrough at the time. In excellent condition, it's an exceptional find for collectors and enthusiasts alike.

#### **Motorcycle details**

| <b>Year</b>      | <b>Mileage</b> |
|------------------|----------------|
| 1949             | N/A km         |
| <b>Condition</b> | <b>Status</b>  |
| Good             | For sale       |
| <b>VIN</b>       | <b>Brand</b>   |
| 9915             | Gilera         |
| Туре             |                |

500 Saturno Special