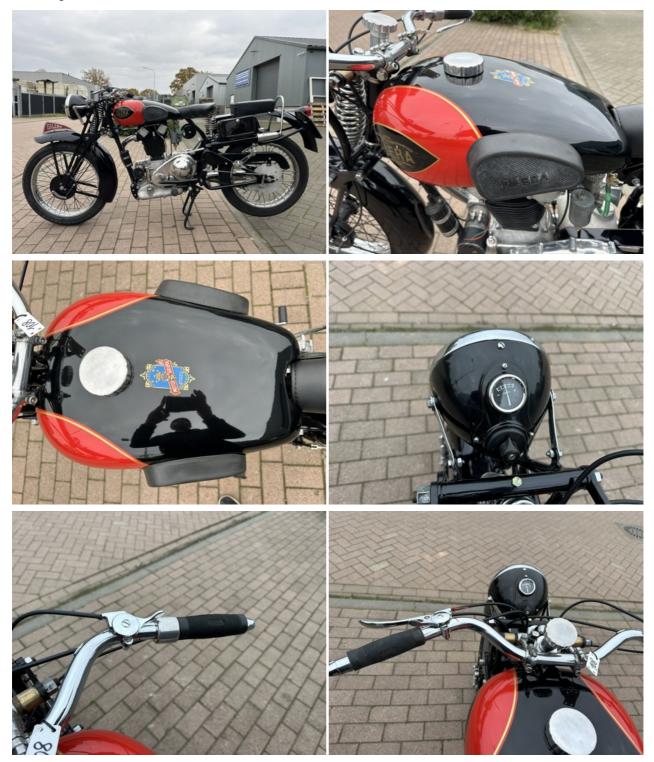

### Gilera 500 Saturno Special

The Gilera 500 Saturno Special, from 1949, is a true icon from the golden age of Italian motorcycles. Part of a large collection of Italian bikes, this stunning machine features the innovative Valvole in Testa (overhead valve) engine, a technological breakthrough at the time. In excellent condition, it's an exceptional find for collectors and enthusiasts alike.

#### **Motorcycle details**

| <b>Year</b>      | <b>Mileage</b> |
|------------------|----------------|
| 1949             | N/A km         |
| <b>Condition</b> | <b>Status</b>  |
| Good             | For sale       |
| <b>VIN</b>       | <b>Brand</b>   |
| 9915             | Gilera         |
| Туре             |                |

500 Saturno Special