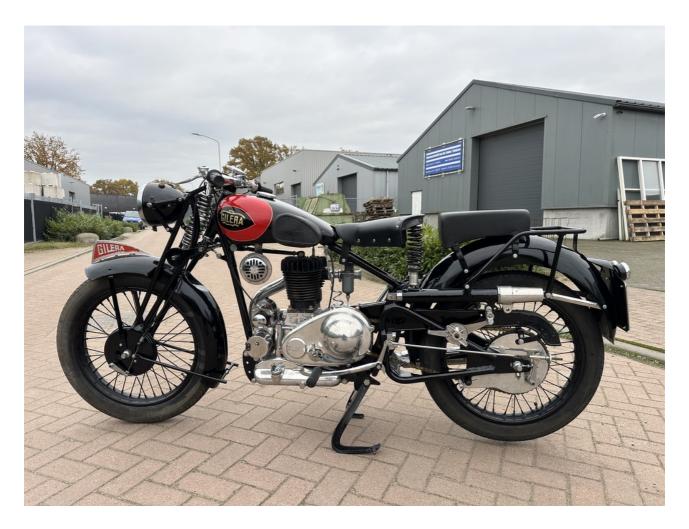

### Gilera 500 Saturno

The Gilera 500 Saturno, from 1939, is a remarkable piece of Italian motorcycling history. Featuring the Valvole Lateral (side-valve) engine, this bike is a stunning example of early Italian craftsmanship and performance. As part of a large collection of Italian motorcycles, the Gilera 500 Saturno is an exceptional find for collectors, enthusiasts, and those looking for a unique, historic machine.

#### **Motorcycle details**

| <b>Year</b>      | <b>Mileage</b> |
|------------------|----------------|
| 1939             | N/A km         |
| <b>Condition</b> | <b>Status</b>  |
| Good             | For sale       |
| <b>VIN</b>       | <b>Brand</b>   |
| 522744           | Gilera         |
| Type             |                |

500 Saturno