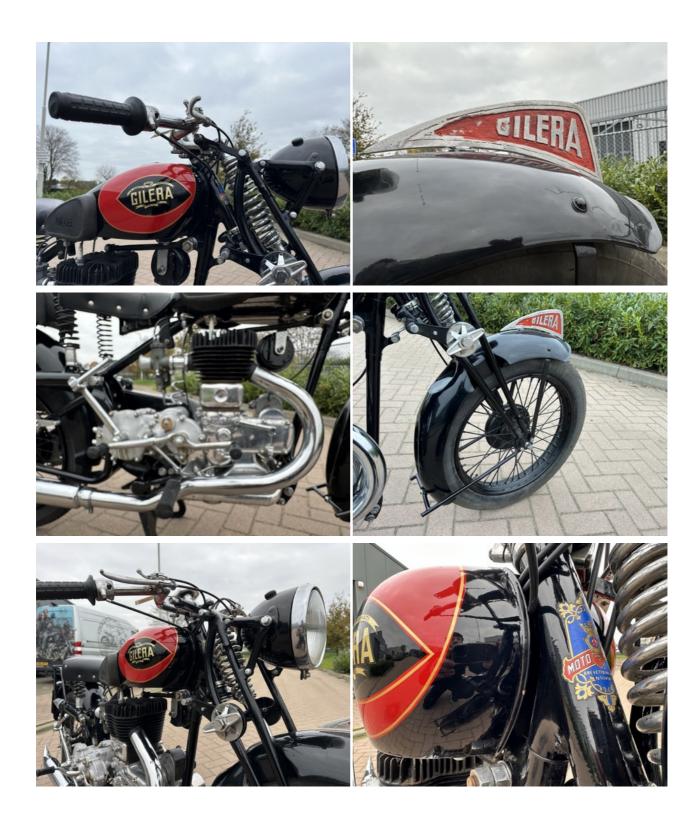

us</b>  |
| Good             | For sale       |
| <b>VIN</b>       | <b>Brand</b>   |
| 522744           | Gilera         |
| Type             |                |

500 Saturno

#### How it works

All motorbikes are sold with a valid registration certificate, a sales contract and an invoice. We do this so that importation is problem-free. We can always make a video call to inspect the motorbike. Of course you are more than welcome to visit and view the motorbike at VintageMotorcycles.nl.

We deliver worldwide. The price and delivery time depend on the location. We'll make you an offer based on the desired delivery address. We can deliver at favorable rates. We have more than 130 classic motorbikes for sale.

**Contact us** Hoog Vaartje 9 5712 BZ Someren-Eind The Netherlands



## Gallery