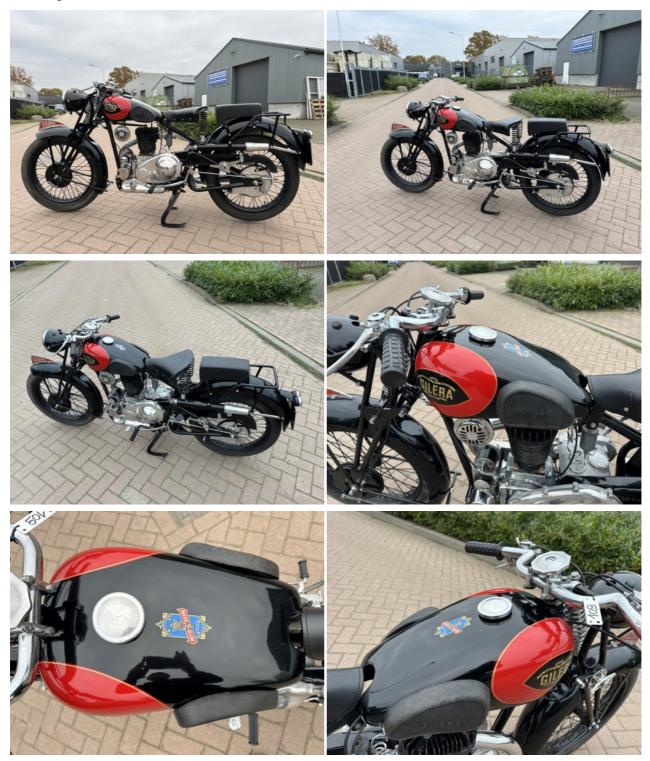

atus</b>  |
| Good             | For sale       |
| <b>VIN</b>       | <b>Brand</b>   |
| 522744           | Gilera         |
| Type             |                |

500 Saturno

#### How it works

All motorbikes are sold with a valid registration certificate, a sales contract and an invoice. We do this so that importation is problem-free. We can always make a video call to inspect the motorbike. Of course you are more than welcome to visit and view the motorbike at VintageMotorcycles.nl.

We deliver worldwide. The price and delivery time depend on the location. We'll make you an offer based on the desired delivery address. We can deliver at favorable rates. We have more than 130 classic motorbikes for sale.

**Contact us** Hoog Vaartje 9 5712 BZ Someren-Eind The Netherlands



## Gallery