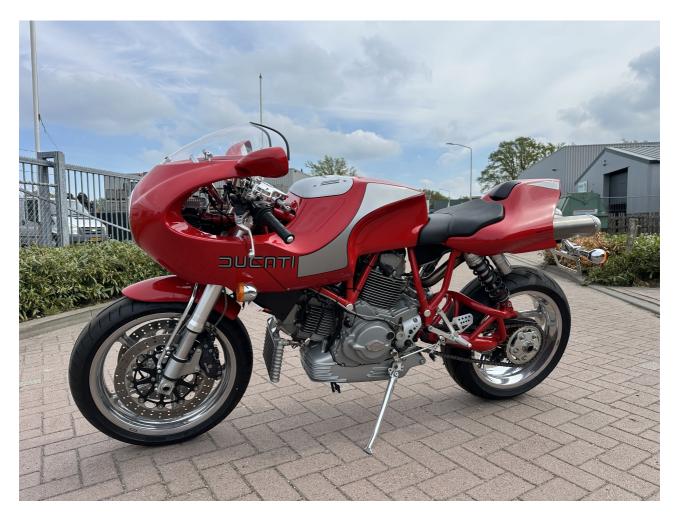

## Ducati MH900e Evoluzione | 2001 | Red | 558 km | Certificate #1608/2000

This Ducati MH900e Evoluzione is one of the rarest and most iconic limited-production Ducatis ever made. Only 2000 were built worldwide – and this is number 1608, delivered with its original certificate.

With just 558 km on the clock, this bike is in exceptional condition, close to new. Originally delivered in Switzerland and now imported into the EU, it's ready for registration or to become the crown jewel in a collection.

Designed by Pierre Terblanche as a tribute to Mike Hailwood, the MH900e features a 904cc aircooled twin, single-sided swingarm, and distinctive design lines that are now pure collector status.

A unique opportunity to own one of Ducati's most exclusive models.

### Motorcycle details

| <b>Year</b> 2001              | <b>Mileage</b><br>558 km  |
|-------------------------------|---------------------------|
| <b>Condition</b> Excellent    | <b>Status</b><br>For sale |
| <b>VIN</b> ZDMV3000AA1B001818 | <b>Brand</b><br>Ducati    |