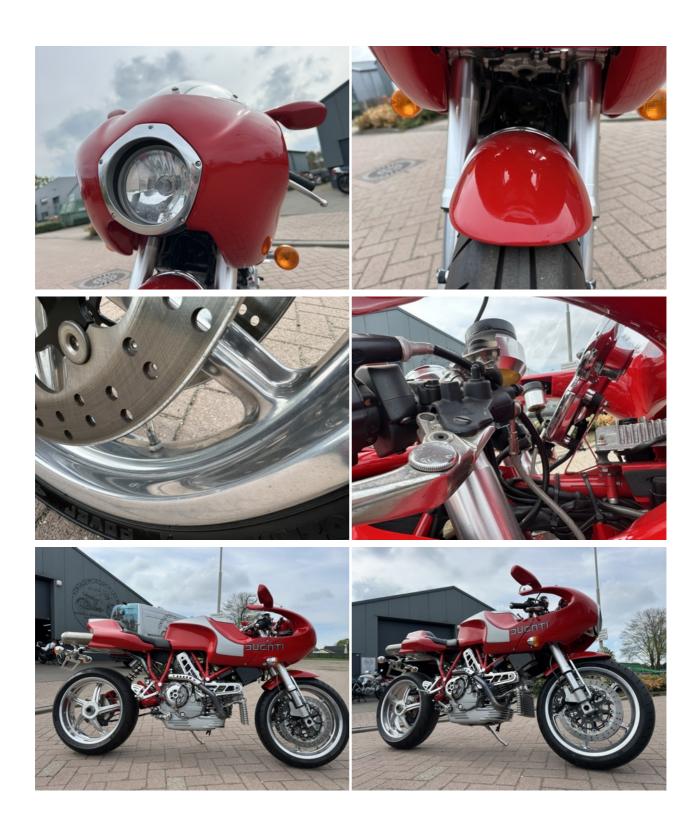

## Ducati MH900e Evoluzione | 2001 | Red | 558 km | Certificate #1608/2000

This Ducati MH900e Evoluzione is one of the rarest and most iconic limited-production Ducatis ever made. Only 2000 were built worldwide – and this is number 1608, delivered with its original certificate.

With just 558 km on the clock, this bike is in exceptional condition, close to new. Originally delivered in Switzerland and now imported into the EU, it's ready for registration or to become the crown jewel in a collection.

Designed by Pierre Terblanche as a tribute to Mike Hailwood, the MH900e features a 904cc aircooled twin, single-sided swingarm, and distinctive design lines that are now pure collector status.

A unique opportunity to own one of Ducati's most exclusive models.