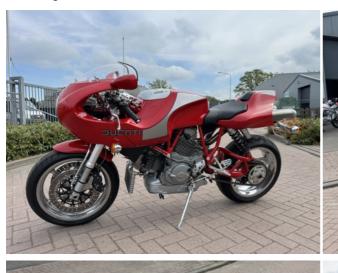

## Ducati MH900e Evoluzione | 2001 | Red | 558 km | Certificate #1608/2000

This Ducati MH900e Evoluzione is one of the rarest and most iconic limited-production Ducatis ever made. Only 2000 were built worldwide – and this is number 1608, delivered with its original certificate.

With just 558 km on the clock, this bike is in exceptional condition, close to new. Originally delivered in Switzerland and now imported into the EU, it's ready for registration or to become the crown jewel in a collection.

Designed by Pierre Terblanche as a tribute to Mike Hailwood, the MH900e features a 904cc aircooled twin, single-sided swingarm, and distinctive design lines that are now pure collector status.

A unique opportunity to own one of Ducati's most exclusive models.

### Motorcycle details

| <b>Year</b> 2001              | <b>Mileage</b><br>558 km  |
|-------------------------------|---------------------------|
| <b>Condition</b> Excellent    | <b>Status</b><br>For sale |
| <b>VIN</b> ZDMV3000AA1B001818 | <b>Brand</b><br>Ducati    |