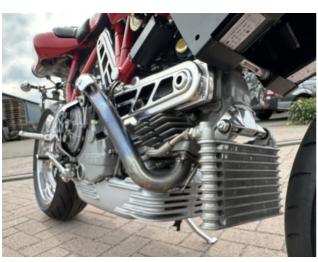

Designed by Pierre Terblanche as a tribute to Mike Hailwood, the MH900e features a 904cc aircooled twin, single-sided swingarm, and distinctive design lines that are now pure collector status.

A unique opportunity to own one of Ducati's most exclusive models.