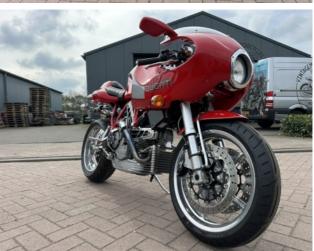

## Ducati MH900e Evoluzione | 2001 | Red | 558 km | Certificate #1608/2000

This Ducati MH900e Evoluzione is one of the rarest and most iconic limited-production Ducatis ever made. Only 2000 were built worldwide – and this is number 1608, delivered with its original certificate.

With just 558 km on the clock, this bike is in exceptional condition, close to new. Originally delivered in Switzerland and now imported into the EU, it's ready for registration or to become the crown jewel in a collection.

Designed by Pierre Terblanche as a tribute to Mike Hailwood, the MH900e features a 904cc aircooled twin, single-sided swingarm, and distinctive design lines that are now pure collector status.

A unique opportunity to own one of Ducati's most exclusive models.