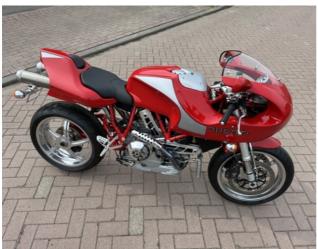

## Ducati MH900e Evoluzione | 2001 | Red | 558 km | Certificate #1608/2000

This Ducati MH900e Evoluzione is one of the rarest and most iconic limited-production Ducatis ever made. Only 2000 were built worldwide – and this is number 1608, delivered with its original certificate.

With just 558 km on the clock, this bike is in exceptional condition, close to new. Originally delivered in Switzerland and now imported into the EU, it's ready for registration or to become the crown jewel in a collection.

Designed by Pierre Terblanche as a tribute to Mike Hailwood, the MH900e features a 904cc aircooled twin, single-sided swingarm, and distinctive design lines that are now pure collector status.

A unique opportunity to own one of Ducati's most exclusive models.