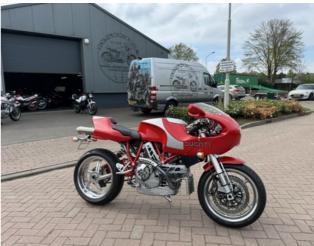

## Ducati MH900e Evoluzione | 2001 | Red | 558 km | Certificate #1608/2000

This Ducati MH900e Evoluzione is one of the rarest and most iconic limited-production Ducatis ever made. Only 2000 were built worldwide – and this is number 1608, delivered with its original certificate.

With just 558 km on the clock, this bike is in exceptional condition, close to new. Originally delivered in Switzerland and now imported into the EU, it's ready for registration or to become the crown jewel in a collection.

Designed by Pierre Terblanche as a tribute to Mike Hailwood, the MH900e features a 904cc aircooled twin, single-sided swingarm, and distinctive design lines that are now pure collector status.

A unique opportunity to own one of Ducati's most exclusive models.