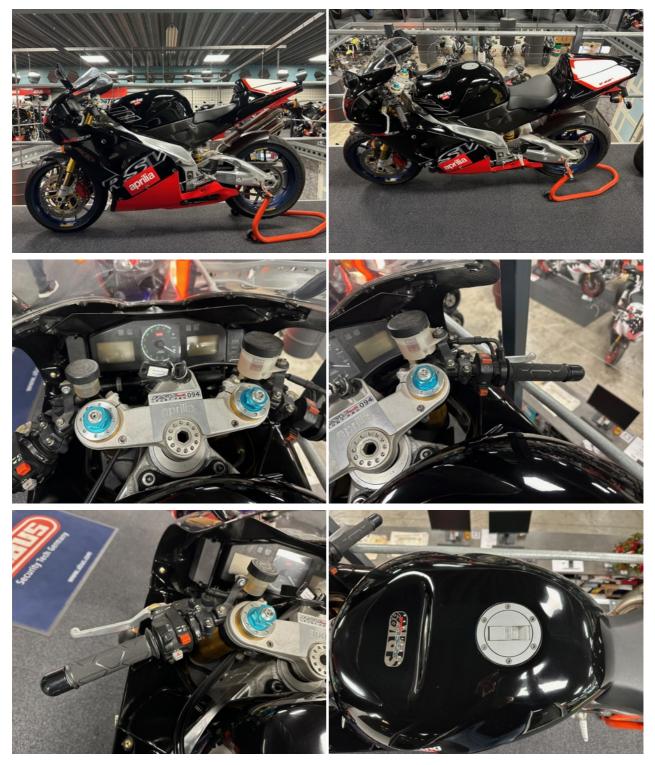

| 300 km        |
| <b>Condition</b> | <b>Status</b> |
| Excellent        | For sale      |
| <b>Brand</b>     | <b>Type</b>   |
| Aprilia          | RSV Mille SP  |

## How it works

All motorbikes are sold with a valid registration certificate, a sales contract and an invoice. We do this so that importation is problem-free. We can always make a video call to inspect the motorbike. Of course you are more than welcome to visit and view the motorbike at VintageMotorcycles.nl.

We deliver worldwide. The price and delivery time depend on the location. We'll make you an offer based on the desired delivery address. We can deliver at favorable rates. We have more than 130 classic motorbikes for sale.

**Contact us** Hoog Vaartje 9 5712 BZ Someren-Eind The Netherlands



## Gallery