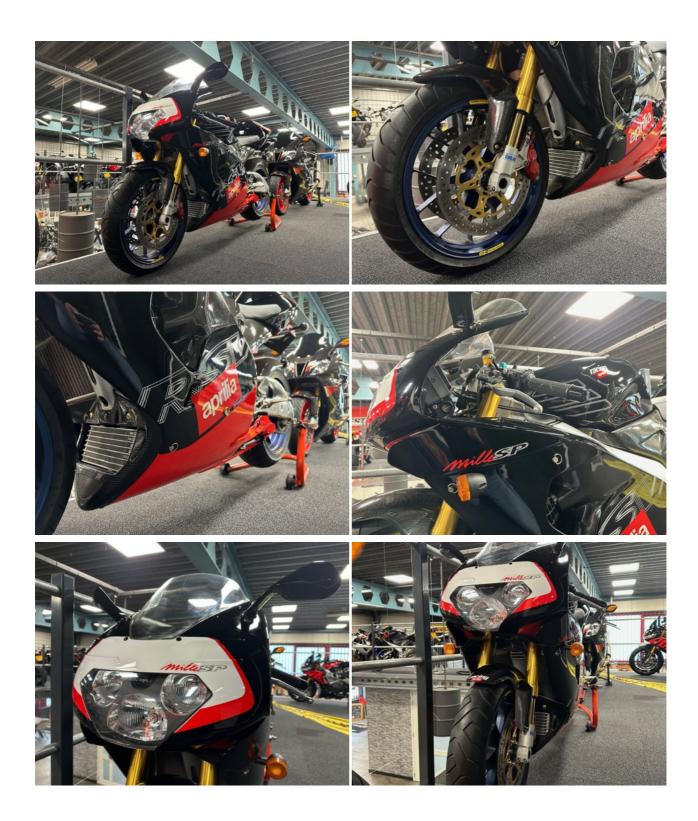

## Aprilia RSV Mille SP

This 1999 Aprilia RSV Mille SP is a true masterpiece and a rare find, with only 150 units ever produced. With just 300 km on the clock, this bike is in **like-new** condition, making it an incredible addition to any collection. It comes complete with additional parts and full documentation, further increasing its value for collectors. Whether you're looking for an exclusive piece of motorcycle history or a high-performance sport bike, the RSV Mille SP stands as a perfect balance of both.