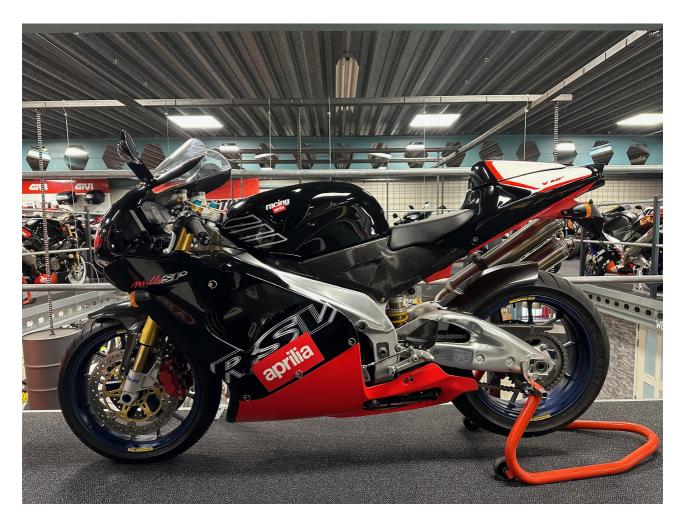

## Aprilia RSV Mille SP

This 1999 Aprilia RSV Mille SP is a true masterpiece and a rare find, with only 150 units ever produced. With just 300 km on the clock, this bike is in **like-new** condition, making it an incredible addition to any collection. It comes complete with additional parts and full documentation, further increasing its value for collectors. Whether you're looking for an exclusive piece of motorcycle history or a high-performance sport bike, the RSV Mille SP stands as a perfect balance of both.

## **Motorcycle details**

| Year             | Mileage       |
|------------------|---------------|
| 1999             | 300 km        |
| <b>Condition</b> | <b>Status</b> |
| Excellent        | For sale      |
| <b>Brand</b>     | <b>Type</b>   |
| Aprilia          | RSV Mille SP  |