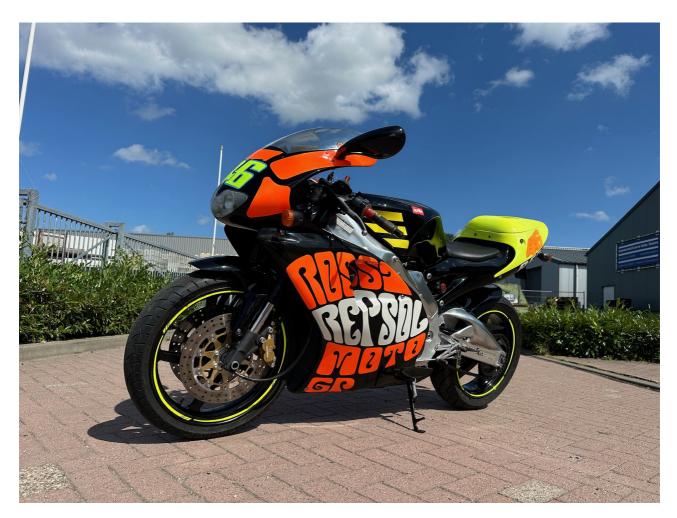

# Aprilia RS250 - Special Rossi 2003 Paintwork

This 1997 Aprilia RS250 is a stunning tribute to Valentino Rossi's 2003 race bike, featuring unique custom paintwork that sets it apart. The bike has been carefully restored with new pistons and comes equipped with fresh tires for a smooth ride. Unlike typical sticker kits, the paintwork is entirely sprayed on, showcasing a professional, high-quality finish. The only exception is the yellow on the tank, which is a sticker, while the rest of the bike is finished in the iconic Rossi colors.

Own a piece of racing history with this 1997 Aprilia RS250, featuring a stunning custom paint job inspired by Valentino Rossi's 2003 race bike. This bike is not just about looks—it's been carefully restored with new pistons and fitted with fresh tires, ensuring that it rides as well as it looks. Unlike many replicas, the paintwork is fully sprayed on (no stickers), offering a high-quality finish that's built to last. The only sticker can be found on the tank's yellow section, maintaining the authenticity of the original design. Whether you're a dedicated collector or a motorcycle enthusiast, this bike is sure to stand out. Don't miss out on the opportunity to own this exceptional RS250!