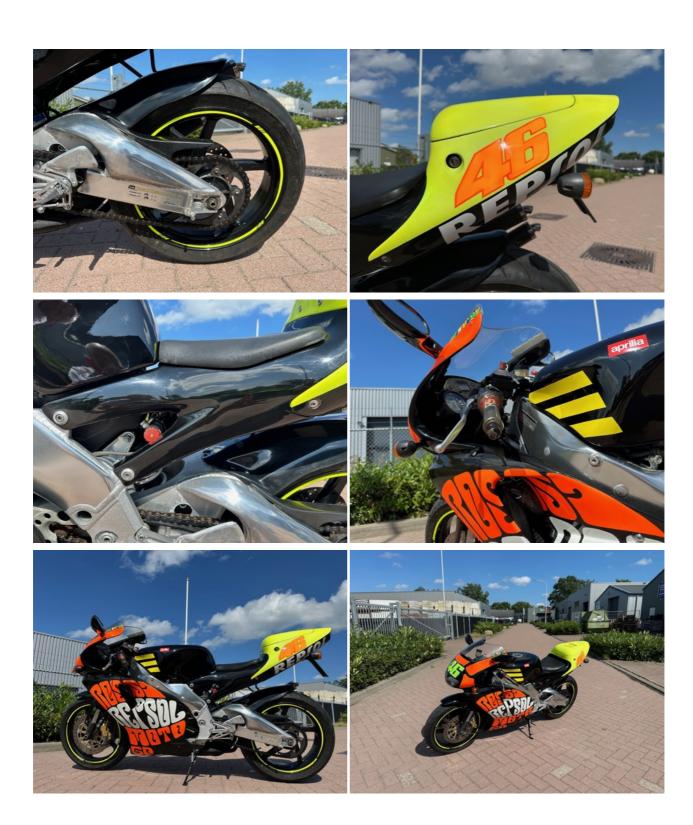

# Aprilia RS250 - Special Rossi 2003 Paintwork

This 1997 Aprilia RS250 is a stunning tribute to Valentino Rossi's 2003 race bike, featuring unique custom paintwork that sets it apart. The bike has been carefully restored with new pistons and comes equipped with fresh tires for a smooth ride. Unlike typical sticker kits, the paintwork is entirely sprayed on, showcasing a professional, high-quality finish. The only exception is the yellow on the tank, which is a sticker, while the rest of the bike is finished in the iconic Rossi colors.

Own a piece of racing history with this 1997 Aprilia RS250, featuring a stunning custom paint job inspired by Valentino Rossi's 2003 race bike. This bike is not just about looks—it's been carefully restored with new pistons and fitted with fresh tires, ensuring that it rides as well as it looks. Unlike many replicas, the paintwork is fully sprayed on (no stickers), offering a high-quality finish that's built to last. The only sticker can be found on the tank's yellow section, maintaining the authenticity of the original design. Whether you're a dedicated collector or a motorcycle enthusiast, this bike is sure to stand out. Don't miss out on the opportunity to own this exceptional RS250!