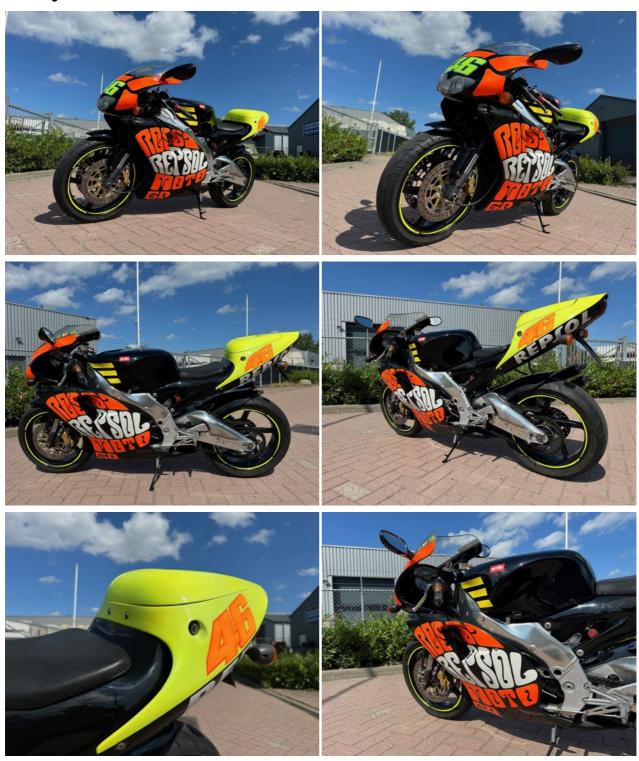

# Aprilia RS250 - Special Rossi 2003 Paintwork

This 1997 Aprilia RS250 is a stunning tribute to Valentino Rossi's 2003 race bike, featuring unique custom paintwork that sets it apart. The bike has been carefully restored with new pistons and comes equipped with fresh tires for a smooth ride. Unlike typical sticker kits, the paintwork is entirely sprayed on, showcasing a professional, high-quality finish. The only exception is the yellow on the tank, which is a sticker, while the rest of the bike is finished in the iconic Rossi colors.

Own a piece of racing history with this 1997 Aprilia RS250, featuring a stunning custom paint job inspired by Valentino Rossi's 2003 race bike. This bike is not just about looks—it's been carefully restored with new pistons and fitted with fresh tires, ensuring that it rides as well as it looks. Unlike many replicas, the paintwork is fully sprayed on (no stickers), offering a high-quality finish that's built to last. The only sticker can be found on the tank's yellow section, maintaining the authenticity of the original design. Whether you're a dedicated collector or a motorcycle enthusiast, this bike is sure to stand out. Don't miss out on the opportunity to own this exceptional RS250!