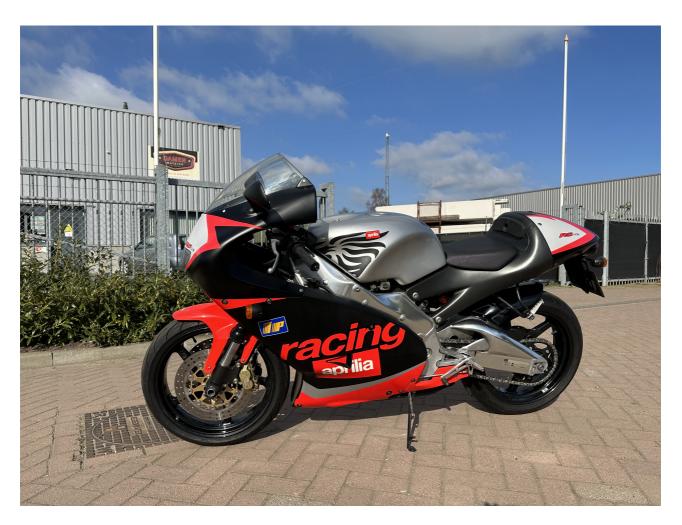

### Aprilia RS250 Diablo Nero

The 2001 Aprilia RS250 Diablo Nero is a stunning example of Italian engineering, offering a perfect blend of style, performance, and heritage. With its lightweight frame, aggressive design, and powerful 250cc two-stroke engine, it delivers an exhilarating ride. This particular model has 26668 km on the clock and comes with all the necessary documentation for easy registration. Its sleek, black finish and racing-inspired looks make it a must-have for any motorcycle enthusiast. Perfectly maintained and ready to hit the road, this bike is a true collector's item.