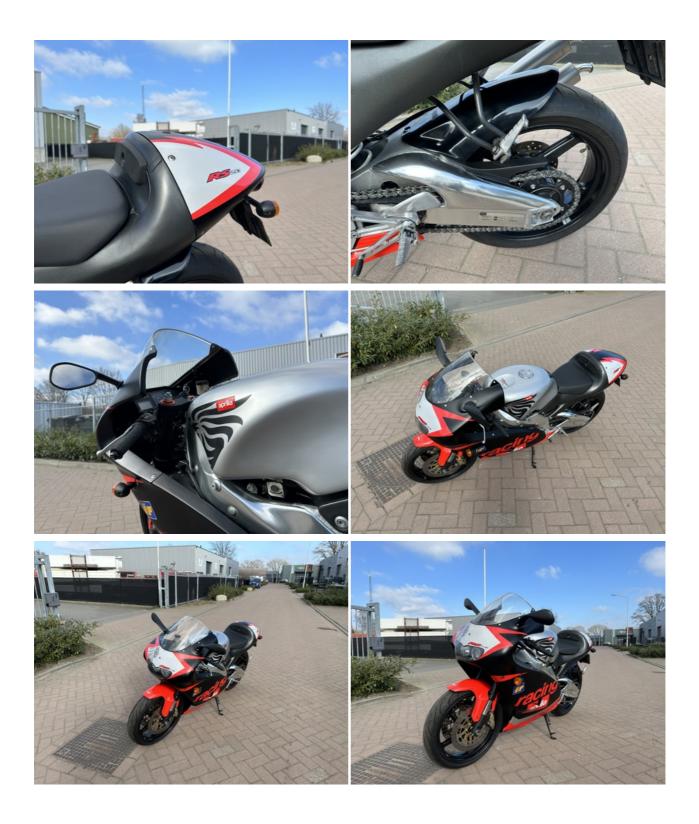

### Aprilia RS250 Diablo Nero

The 2001 Aprilia RS250 Diablo Nero is a stunning example of Italian engineering, offering a perfect blend of style, performance, and heritage. With its lightweight frame, aggressive design, and powerful 250cc two-stroke engine, it delivers an exhilarating ride. This particular model has 26668 km on the clock and comes with all the necessary documentation for easy registration. Its sleek, black finish and racing-inspired looks make it a must-have for any motorcycle enthusiast. Perfectly maintained and ready to hit the road, this bike is a true collector's item.