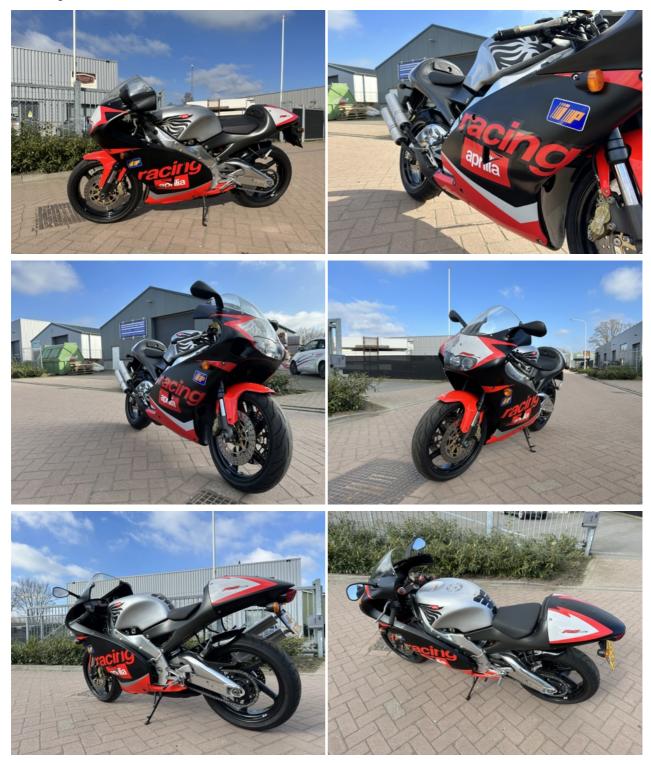

>Status</b>  |
| Good                             | For sale       |
| <b>VIN</b><br>ZD41 DA00015103488 | <b>Brand</b>   |
| 2D42DA00013103400                | Aprilia        |

#### How it works

All motorbikes are sold with a valid registration certificate, a sales contract and an invoice. We do this so that importation is problem-free. We can always make a video call to inspect the motorbike. Of course you are more than welcome to visit and view the motorbike at VintageMotorcycles.nl.

We deliver worldwide. The price and delivery time depend on the location. We'll make you an offer based on the desired delivery address. We can deliver at favorable rates. We have more than 130 classic motorbikes for sale.

**Contact us** Hoog Vaartje 9 5712 BZ Someren-Eind The Netherlands



## Gallery